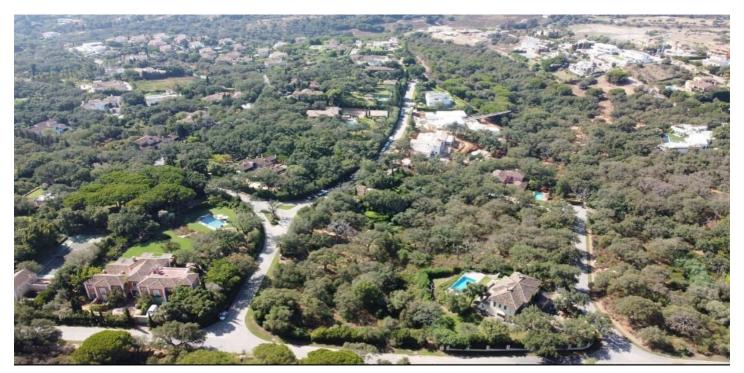

## Land for sale in Sotogrande Alto, Sotogrande

1,000,000 €

Reference: R5081266 Plot Size: 2,100m<sup>2</sup> Build Size: 693m<sup>2</sup>

## Costa de la Luz, Sotogrande Alto

Discover this superb building plot of 2100 m 2, ideally located in Sotogolf, one of the most popular areas of the coast. With a buildable area of 693 m 2, this plot offers the possibility to realize the house of your dreams in an idyllic setting. Security is provided 24 hours a day, allowing you to fully enjoy this peaceful environment. Close to the golf course and the port of Sotogrande, this plot enjoys easy access to all necessary services. The city center is a few minutes away, as are the beaches and the lagoon, thus offering a pleasant and dynamic living environment. In addition, the nearby international college is an asset for families. This land is sold without a project, which allows you to unleash your imagination to build a residential chalet that meets all your expectations. Do not miss this rare opportunity to invest in a privileged location where it is possible to play polo and enjoy the pleasures of the sea. Contact us now for more information and to arrange a visit!