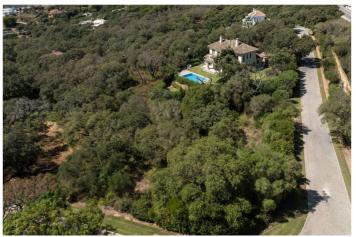

## Land for sale in Sotogrande Alto, Sotogrande

1,000,000 €

Reference: R5081266 Plot Size: 2,100m<sup>2</sup> Build Size: 693m<sup>2</sup>

## Costa de la Luz, Sotogrande Alto

Discover this superb building plot of 2100 m 2, ideally located in Sotogolf, one of the most popular areas of the coast. With a buildable area of 693 m 2, this plot offers the possibility to realize the house of your dreams in an idyllic setting. Security is provided 24 hours a day, allowing you to fully enjoy this peaceful environment. Close to the golf course and the port of Sotogrande, this plot enjoys easy access to all necessary services. The city center is a few minutes away, as are the beaches and the lagoon, thus offering a pleasant and dynamic living environment. In addition, the nearby international college is an asset for families. This land is sold without a project, which allows you to unleash your imagination to build a residential chalet that meets all your expectations. Do not miss this rare opportunity to invest in a privileged location where it is possible to play polo and enjoy the pleasures of the sea. Contact us now for more information and to arrange a visit!