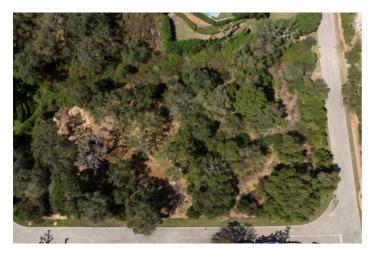

## Land for sale in Sotogrande Alto, Sotogrande

1,000,000 €

Reference: R5081266 Plot Size: 2,100m<sup>2</sup> Build Size: 693m<sup>2</sup>

## Costa de la Luz, Sotogrande Alto

Discover this superb building plot of 2100 m 2, ideally located in Sotogolf, one of the most popular areas of the coast. With a buildable area of 693 m 2, this plot offers the possibility to realize the house of your dreams in an idyllic setting. Security is provided 24 hours a day, allowing you to fully enjoy this peaceful environment. Close to the golf course and the port of Sotogrande, this plot enjoys easy access to all necessary services. The city center is a few minutes away, as are the beaches and the lagoon, thus offering a pleasant and dynamic living environment. In addition, the nearby international college is an asset for families. This land is sold without a project, which allows you to unleash your imagination to build a residential chalet that meets all your expectations. Do not miss this rare opportunity to invest in a privileged location where it is possible to play polo and enjoy the pleasures of the sea. Contact us now for more information and to arrange a visit!