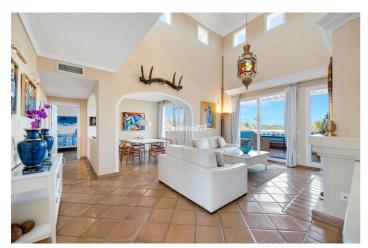

## Costa del Sol, Elviria

Magnificent penthouse in El Manantial. Penthouse with solarium in the exclusive El Manantial community, and idyllic setting surrounded by tropical gardens, scenic walkways with fountains, waterfalls, and four beautiful swimming pools for residents to enjoy. The apartment consists of two bedrooms with two ensuite bathrooms; the main bedroom is massive and the bathroom benefits of a jacuzzi and underfloor heating, it has direct access to the terrace and to the outdoor spiral staircase that leads you to the solarium. The second bedroom also has ensuite bathroom and a little enclosed terrace currently used for storage and for the boiler. The spacious ample double size living room/dining area with chimney and direct access to the terrace features floor-to-ceiling windows and high ceiling that flood the space with light. There is also underfloor heating for maximum comfort. The cozy kitchen is open into the living room. The solarium has a barbecue and lunch area ideal for al fresco meals, and a sunbathing area with sun loungers, all with beautiful views of the area, the mountains, the sea and the resort. The terrace on the upper floor has independent access via a staircase from the entrance, without the need to go through the interior of the apartment. It was originally designed as a 3-bedroom penthouse hence the large living areas. It enjoys sun all day long from the different terraces. In the terrace on the upper floor, you will appreciate, from all the different sitting areas the open views of the sea, the mountain and the complex. Additional features: include a private parking space and a storage room in the basement The apartment is located in the gated community of El Manantial. This community has apartment buildings set around a large beautiful subtropical garden, with illuminated footpaths, waterfalls and pleasant seating areas, four pools. The area is fenced, and has gates with code locks for increased security. Near the apartment is a children's playground. Also, a short stroll away is the Santa Maria Golf Course and next to it a sports complex built with several paddle courts and fitness equipment. The apartment is 35 minutes from the international airport of Malaga. It is located a short distance from the centre of Elviria, where you will find several grocery stores, restaurants, bars and wellness services (for example, hairdressing, skin care, dentist). The beach and Nikki Beach Marbella are also within walking distance of the apartment (about 15 minutes). This community is perfect for families, a holiday retreat, or a permanent residence. Don't miss the chance to visit!