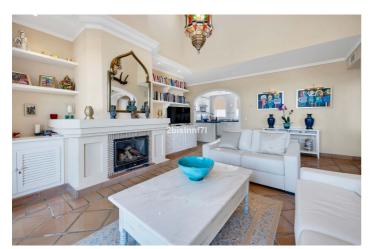

## Costa del Sol, Elviria

Magnificent penthouse in El Manantial. Penthouse with solarium in the exclusive El Manantial community, and idyllic setting surrounded by tropical gardens, scenic walkways with fountains, waterfalls, and four beautiful swimming pools for residents to enjoy. The apartment consists of two bedrooms with two ensuite bathrooms; the main bedroom is massive and the bathroom benefits of a jacuzzi and underfloor heating, it has direct access to the terrace and to the outdoor spiral staircase that leads you to the solarium. The second bedroom also has ensuite bathroom and a little enclosed terrace currently used for storage and for the boiler. The spacious ample double size living room/dining area with chimney and direct access to the terrace features floor-to-ceiling windows and high ceiling that flood the space with light. There is also underfloor heating for maximum comfort. The cozy kitchen is open into the living room. The solarium has a barbecue and lunch area ideal for al fresco meals, and a sunbathing area with sun loungers, all with beautiful views of the area, the mountains, the sea and the resort. The terrace on the upper floor has independent access via a staircase from the entrance, without the need to go through the interior of the apartment. It was originally designed as a 3-bedroom penthouse hence the large living areas. It enjoys sun all day long from the different terraces. In the terrace on the upper floor, you will appreciate, from all the different sitting areas the open views of the sea, the mountain and the complex. Additional features: include a private parking space and a storage room in the basement The apartment is located in the gated community of El Manantial. This community has apartment buildings set around a large beautiful subtropical garden, with illuminated footpaths, waterfalls and pleasant seating areas, four pools. The area is fenced, and has gates with code locks for increased security. Near the apartment is a children's playground. Also, a short stroll away is the Santa Maria Golf Course and next to it a sports complex built with several paddle courts and fitness equipment. The apartment is 35 minutes from the international airport of Malaga. It is located a short distance from the centre of Elviria, where you will find several grocery stores, restaurants, bars and wellness services (for example, hairdressing, skin care, dentist). The beach and Nikki Beach Marbella are also within walking distance of the apartment (about 15 minutes). This community is perfect for families, a holiday retreat, or a permanent residence. Don't miss the chance to visit!