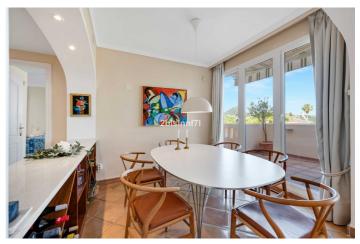

## Costa del Sol, Elviria

Magnificent penthouse in El Manantial. Penthouse with solarium in the exclusive El Manantial community, and idyllic setting surrounded by tropical gardens, scenic walkways with fountains, waterfalls, and four beautiful swimming pools for residents to enjoy. The apartment consists of two bedrooms with two ensuite bathrooms; the main bedroom is massive and the bathroom benefits of a jacuzzi and underfloor heating, it has direct access to the terrace and to the outdoor spiral staircase that leads you to the solarium. The second bedroom also has ensuite bathroom and a little enclosed terrace currently used for storage and for the boiler. The spacious ample double size living room/dining area with chimney and direct access to the terrace features floor-to-ceiling windows and high ceiling that flood the space with light. There is also underfloor heating for maximum comfort. The cozy kitchen is open into the living room. The solarium has a barbecue and lunch area ideal for al fresco meals, and a sunbathing area with sun loungers, all with beautiful views of the area, the mountains, the sea and the resort. The terrace on the upper floor has independent access via a staircase from the entrance, without the need to go through the interior of the apartment. It was originally designed as a 3-bedroom penthouse hence the large living areas. It enjoys sun all day long from the different terraces. In the terrace on the upper floor, you will appreciate, from all the different sitting areas the open views of the sea, the mountain and the complex. Additional features: include a private parking space and a storage room in the basement The apartment is located in the gated community of El Manantial. This community has apartment buildings set around a large beautiful subtropical garden, with illuminated footpaths, waterfalls and pleasant seating areas, four pools. The area is fenced, and has gates with code locks for increased security. Near the apartment is a children's playground. Also, a short stroll away is the Santa Maria Golf Course and next to it a sports complex built with several paddle courts and fitness equipment. The apartment is 35 minutes from the international airport of Malaga. It is located a short distance from the centre of Elviria, where you will find several grocery stores, restaurants, bars and wellness services (for example, hairdressing, skin care, dentist). The beach and Nikki Beach Marbella are also within walking distance of the apartment (about 15 minutes). This community is perfect for families, a holiday retreat, or a permanent residence. Don't miss the chance to visit!