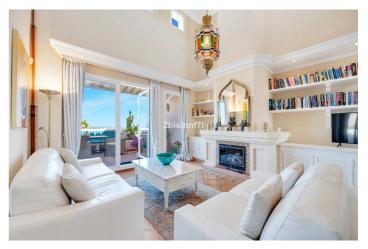

## Costa del Sol, Elviria

Magnificent penthouse in El Manantial. Penthouse with solarium in the exclusive El Manantial community, and idyllic setting surrounded by tropical gardens, scenic walkways with fountains, waterfalls, and four beautiful swimming pools for residents to enjoy. The apartment consists of two bedrooms with two ensuite bathrooms; the main bedroom is massive and the bathroom benefits of a jacuzzi and underfloor heating, it has direct access to the terrace and to the outdoor spiral staircase that leads you to the solarium. The second bedroom also has ensuite bathroom and a little enclosed terrace currently used for storage and for the boiler. The spacious ample double size living room/dining area with chimney and direct access to the terrace features floor-to-ceiling windows and high ceiling that flood the space with light. There is also underfloor heating for maximum comfort. The cozy kitchen is open into the living room. The solarium has a barbecue and lunch area ideal for al fresco meals, and a sunbathing area with sun loungers, all with beautiful views of the area, the mountains, the sea and the resort. The terrace on the upper floor has independent access via a staircase from the entrance, without the need to go through the interior of the apartment. It was originally designed as a 3-bedroom penthouse hence the large living areas. It enjoys sun all day long from the different terraces. In the terrace on the upper floor, you will appreciate, from all the different sitting areas the open views of the sea, the mountain and the complex. Additional features: include a private parking space and a storage room in the basement The apartment is located in the gated community of El Manantial. This community has apartment buildings set around a large beautiful subtropical garden, with illuminated footpaths, waterfalls and pleasant seating areas, four pools. The area is fenced, and has gates with code locks for increased security. Near the apartment is a children's playground. Also, a short stroll away is the Santa Maria Golf Course and next to it a sports complex built with several paddle courts and fitness equipment. The apartment is 35 minutes from the international airport of Malaga. It is located a short distance from the centre of Elviria, where you will find several grocery stores, restaurants, bars and wellness services (for example, hairdressing, skin care, dentist). The beach and Nikki Beach Marbella are also within walking distance of the apartment (about 15 minutes). This community is perfect for families, a holiday retreat, or a permanent residence. Don't miss the chance to visit!