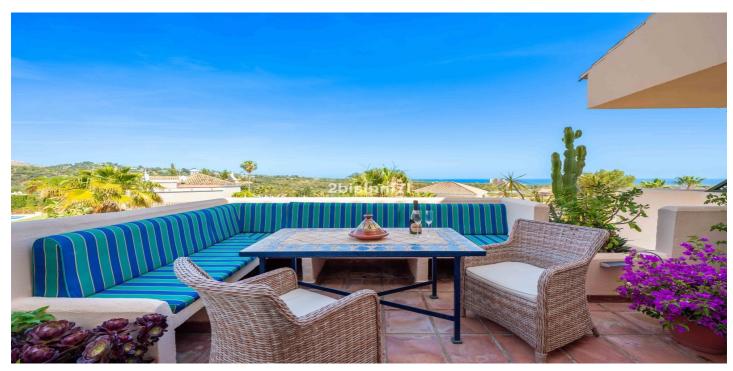

## Costa del Sol, Elviria

Magnificent penthouse in El Manantial. Penthouse with solarium in the exclusive El Manantial community, and idyllic setting surrounded by tropical gardens, scenic walkways with fountains, waterfalls, and four beautiful swimming pools for residents to enjoy. The apartment consists of two bedrooms with two ensuite bathrooms; the main bedroom is massive and the bathroom benefits of a jacuzzi and underfloor heating, it has direct access to the terrace and to the outdoor spiral staircase that leads you to the solarium. The second bedroom also has ensuite bathroom and a little enclosed terrace currently used for storage and for the boiler. The spacious ample double size living room/dining area with chimney and direct access to the terrace features floor-to-ceiling windows and high ceiling that flood the space with light. There is also underfloor heating for maximum comfort. The cozy kitchen is open into the living room. The solarium has a barbecue and lunch area ideal for al fresco meals, and a sunbathing area with sun loungers, all with beautiful views of the area, the mountains, the sea and the resort. The terrace on the upper floor has independent access via a staircase from the entrance, without the need to go through the interior of the apartment. It was originally designed as a 3-bedroom penthouse hence the large living areas. It enjoys sun all day long from the different terraces. In the terrace on the upper floor, you will appreciate, from all the different sitting areas the open views of the sea, the mountain and the complex. Additional features: include a private parking space and a storage room in the basement The apartment is located in the gated community of El Manantial. This community has apartment buildings set around a large beautiful subtropical garden, with illuminated footpaths, waterfalls and pleasant seating areas, four pools. The area is fenced, and has gates with code locks for increased security. Near the apartment is a children's playground. Also, a short stroll away is the Santa Maria Golf Course and next to it a sports complex built with several paddle courts and fitness equipment. The apartment is 35 minutes from the international airport of Malaga. It is located a short distance from the centre of Elviria, where you will find several grocery stores, restaurants, bars and wellness services (for example, hairdressing, skin care, dentist). The beach and Nikki Beach Marbella are also within walking distance of the apartment (about 15 minutes). This community is perfect for families, a holiday retreat, or a permanent residence. Don't miss the chance to visit!