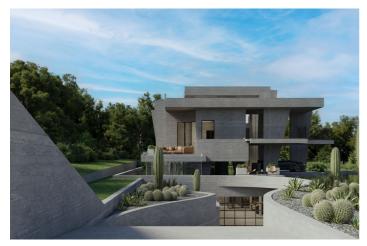

## Costa del Sol, Sierra Blanca

We present an exceptional plot located in the prestigious area of Nagüeles, Marbella, with an approved project and building permit for the construction of an impressive contemporary luxury villa. Plot and Project Features: -Land: The plot spans 1,370 square meters, providing ample space for construction and landscape design. Built Area: The projected villa offers 650 square meters of built area, intelligently distributed across three levels to maximize comfort and functionality. -Bedrooms: The villa will feature 6 spacious and luxurious bedrooms, each designed with attention to detail to offer a comfortable and private environment. -Bathrooms: The project includes 8 elegant bathrooms, equipped with the highest standards of quality and modern design. -Parking: The property includes a spacious parking area with capacity for more than 9 cars, ideal for large families or owners with multiple vehicles. Design and Style: -Contemporary Design: The villa boasts a contemporary and modern architectural design, with clean lines, large windows, and a harmonious integration of indoor and outdoor spaces -High-Quality Finishes: The project plans to use top-quality materials and luxury finishes, ensuring a sophisticated aesthetic and exceptional durability Location: Nagüeles, Marbella: Located in one of Marbella's most exclusive areas, Nagüeles offers a tranquil and secure environment, surrounded by nature and with easy access to all amenities and services. The location is ideal for those seeking a luxurious lifestyle close to Marbella's center and its famous beaches. This plot with a project and building permit is a unique opportunity to build the villa of your dreams in one of the most sought-after areas of the Costa del Sol. Do not hesitate to contact us for more information and to schedule a visit. The abbreviated information document is available to you. Expenses: Taxes (ITP or VAT+AJD) + Notarial and registration expenses ERE