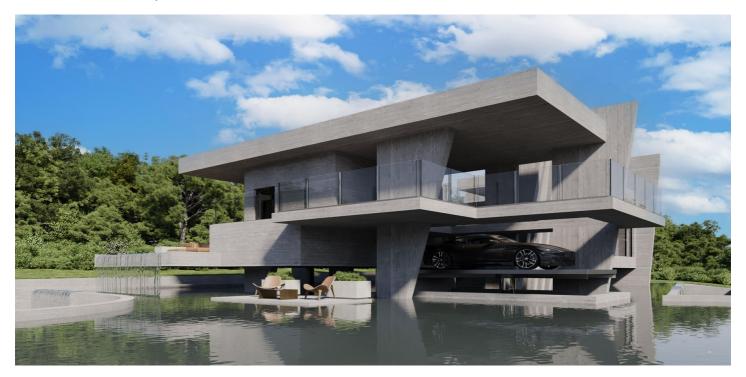

## Costa del Sol, Sierra Blanca

We present an exceptional plot located in the prestigious area of Nagüeles, Marbella, with an approved project and building permit for the construction of an impressive contemporary luxury villa. Plot and Project Features: -Land: The plot spans 1,370 square meters, providing ample space for construction and landscape design. Built Area: The projected villa offers 650 square meters of built area, intelligently distributed across three levels to maximize comfort and functionality. -Bedrooms: The villa will feature 6 spacious and luxurious bedrooms, each designed with attention to detail to offer a comfortable and private environment. -Bathrooms: The project includes 8 elegant bathrooms, equipped with the highest standards of quality and modern design. -Parking: The property includes a spacious parking area with capacity for more than 9 cars, ideal for large families or owners with multiple vehicles. Design and Style: -Contemporary Design: The villa boasts a contemporary and modern architectural design, with clean lines, large windows, and a harmonious integration of indoor and outdoor spaces -High-Quality Finishes: The project plans to use top-quality materials and luxury finishes, ensuring a sophisticated aesthetic and exceptional durability Location: Nagüeles, Marbella: Located in one of Marbella's most exclusive areas, Nagüeles offers a tranquil and secure environment, surrounded by nature and with easy access to all amenities and services. The location is ideal for those seeking a luxurious lifestyle close to Marbella's center and its famous beaches. This plot with a project and building permit is a unique opportunity to build the villa of your dreams in one of the most sought-after areas of the Costa del Sol. Do not hesitate to contact us for more information and to schedule a visit. The abbreviated information document is available to you. Expenses: Taxes (ITP or VAT+AJD) + Notarial and registration expenses ERE