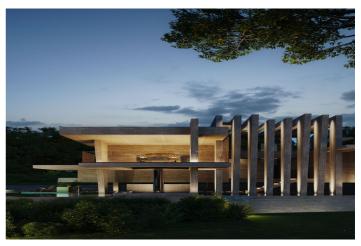

## Costa del Sol, Sierra Blanca

We present an exceptional plot located in the prestigious area of Nagüeles, Marbella, with an approved project and building permit for the construction of an impressive contemporary luxury villa. Plot and Project Features: -Land: The plot spans 1,370 square meters, providing ample space for construction and landscape design. Built Area: The projected villa offers 650 square meters of built area, intelligently distributed across three levels to maximize comfort and functionality. -Bedrooms: The villa will feature 6 spacious and luxurious bedrooms, each designed with attention to detail to offer a comfortable and private environment. -Bathrooms: The project includes 8 elegant bathrooms, equipped with the highest standards of quality and modern design. -Parking: The property includes a spacious parking area with capacity for more than 9 cars, ideal for large families or owners with multiple vehicles. Design and Style: -Contemporary Design: The villa boasts a contemporary and modern architectural design, with clean lines, large windows, and a harmonious integration of indoor and outdoor spaces -High-Quality Finishes: The project plans to use top-quality materials and luxury finishes, ensuring a sophisticated aesthetic and exceptional durability Location: Nagüeles, Marbella: Located in one of Marbella's most exclusive areas, Nagüeles offers a tranquil and secure environment, surrounded by nature and with easy access to all amenities and services. The location is ideal for those seeking a luxurious lifestyle close to Marbella's center and its famous beaches. This plot with a project and building permit is a unique opportunity to build the villa of your dreams in one of the most sought-after areas of the Costa del Sol. Do not hesitate to contact us for more information and to schedule a visit. The abbreviated information document is available to you. Expenses: Taxes (ITP or VAT+AJD) + Notarial and registration expenses ERE