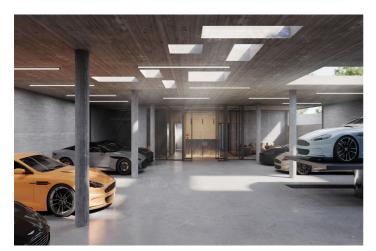

## Costa del Sol, Sierra Blanca

We present an exceptional plot located in the prestigious area of Nagüeles, Marbella, with an approved project and building permit for the construction of an impressive contemporary luxury villa. Plot and Project Features: -Land: The plot spans 1,370 square meters, providing ample space for construction and landscape design. Built Area: The projected villa offers 650 square meters of built area, intelligently distributed across three levels to maximize comfort and functionality. -Bedrooms: The villa will feature 6 spacious and luxurious bedrooms, each designed with attention to detail to offer a comfortable and private environment. -Bathrooms: The project includes 8 elegant bathrooms, equipped with the highest standards of quality and modern design. -Parking: The property includes a spacious parking area with capacity for more than 9 cars, ideal for large families or owners with multiple vehicles. Design and Style: -Contemporary Design: The villa boasts a contemporary and modern architectural design, with clean lines, large windows, and a harmonious integration of indoor and outdoor spaces -High-Quality Finishes: The project plans to use top-quality materials and luxury finishes, ensuring a sophisticated aesthetic and exceptional durability Location: Nagüeles, Marbella: Located in one of Marbella's most exclusive areas, Nagüeles offers a tranquil and secure environment, surrounded by nature and with easy access to all amenities and services. The location is ideal for those seeking a luxurious lifestyle close to Marbella's center and its famous beaches. This plot with a project and building permit is a unique opportunity to build the villa of your dreams in one of the most sought-after areas of the Costa del Sol. Do not hesitate to contact us for more information and to schedule a visit. The abbreviated information document is available to you. Expenses: Taxes (ITP or VAT+AJD) + Notarial and registration expenses ERE