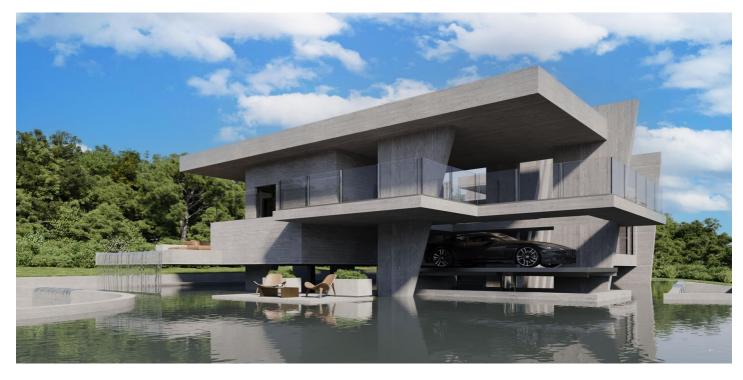

## Costa del Sol, Sierra Blanca

We present an exceptional plot located in the prestigious area of Nagüeles, Marbella, with an approved project and building permit for the construction of an impressive contemporary luxury villa. Plot and Project Features: -Land: The plot spans 1,370 square meters, providing ample space for construction and landscape design. Built Area: The projected villa offers 650 square meters of built area, intelligently distributed across three levels to maximize comfort and functionality. -Bedrooms: The villa will feature 6 spacious and luxurious bedrooms, each designed with attention to detail to offer a comfortable and private environment. -Bathrooms: The project includes 8 elegant bathrooms, equipped with the highest standards of quality and modern design. -Parking: The property includes a spacious parking area with capacity for more than 9 cars, ideal for large families or owners with multiple vehicles. Design and Style: -Contemporary Design: The villa boasts a contemporary and modern architectural design, with clean lines, large windows, and a harmonious integration of indoor and outdoor spaces -High-Quality Finishes: The project plans to use top-quality materials and luxury finishes, ensuring a sophisticated aesthetic and exceptional durability Location: Nagüeles, Marbella: Located in one of Marbella's most exclusive areas, Nagüeles offers a tranquil and secure environment, surrounded by nature and with easy access to all amenities and services. The location is ideal for those seeking a luxurious lifestyle close to Marbella's center and its famous beaches. This plot with a project and building permit is a unique opportunity to build the villa of your dreams in one of the most sought-after areas of the Costa del Sol. Do not hesitate to contact us for more information and to schedule a visit. The abbreviated information document is available to you. Expenses: Taxes (ITP or VAT+AJD) + Notarial and registration expenses ERE