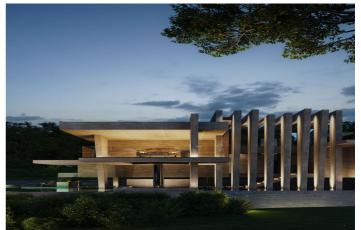

## Costa del Sol, Sierra Blanca

We present an exceptional plot located in the prestigious area of Nagüeles, Marbella, with an approved project and building permit for the construction of an impressive contemporary luxury villa. Plot and Project Features: -Land: The plot spans 1,370 square meters, providing ample space for construction and landscape design. Built Area: The projected villa offers 650 square meters of built area, intelligently distributed across three levels to maximize comfort and functionality. -Bedrooms: The villa will feature 6 spacious and luxurious bedrooms, each designed with attention to detail to offer a comfortable and private environment. -Bathrooms: The project includes 8 elegant bathrooms, equipped with the highest standards of quality and modern design. -Parking: The property includes a spacious parking area with capacity for more than 9 cars, ideal for large families or owners with multiple vehicles. Design and Style: -Contemporary Design: The villa boasts a contemporary and modern architectural design, with clean lines, large windows, and a harmonious integration of indoor and outdoor spaces -High-Quality Finishes: The project plans to use top-quality materials and luxury finishes, ensuring a sophisticated aesthetic and exceptional durability Location: Nagüeles, Marbella: Located in one of Marbella's most exclusive areas, Nagüeles offers a tranquil and secure environment, surrounded by nature and with easy access to all amenities and services. The location is ideal for those seeking a luxurious lifestyle close to Marbella's center and its famous beaches. This plot with a project and building permit is a unique opportunity to build the villa of your dreams in one of the most sought-after areas of the Costa del Sol. Do not hesitate to contact us for more information and to schedule a visit. The abbreviated information document is available to you. Expenses: Taxes (ITP or VAT+AJD) + Notarial and registration expenses ERE