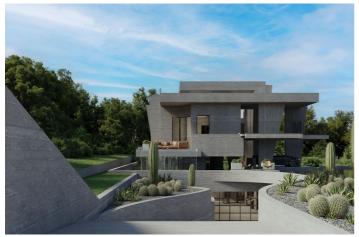

## Costa del Sol, Sierra Blanca

We present an exceptional plot located in the prestigious area of Nagüeles, Marbella, with an approved project and building permit for the construction of an impressive contemporary luxury villa. Plot and Project Features: -Land: The plot spans 1,370 square meters, providing ample space for construction and landscape design. Built Area: The projected villa offers 650 square meters of built area, intelligently distributed across three levels to maximize comfort and functionality. -Bedrooms: The villa will feature 6 spacious and luxurious bedrooms, each designed with attention to detail to offer a comfortable and private environment. -Bathrooms: The project includes 8 elegant bathrooms, equipped with the highest standards of quality and modern design. -Parking: The property includes a spacious parking area with capacity for more than 9 cars, ideal for large families or owners with multiple vehicles. Design and Style: -Contemporary Design: The villa boasts a contemporary and modern architectural design, with clean lines, large windows, and a harmonious integration of indoor and outdoor spaces -High-Quality Finishes: The project plans to use top-quality materials and luxury finishes, ensuring a sophisticated aesthetic and exceptional durability Location: Nagüeles, Marbella: Located in one of Marbella's most exclusive areas, Nagüeles offers a tranquil and secure environment, surrounded by nature and with easy access to all amenities and services. The location is ideal for those seeking a luxurious lifestyle close to Marbella's center and its famous beaches. This plot with a project and building permit is a unique opportunity to build the villa of your dreams in one of the most sought-after areas of the Costa del Sol. Do not hesitate to contact us for more information and to schedule a visit. The abbreviated information document is available to you. Expenses: Taxes (ITP or VAT+AJD) + Notarial and registration expenses ERE