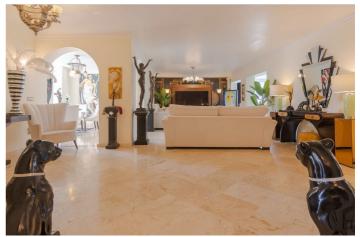

## Costa del Sol, Guadalmina Alta

Located on the front line of the Guadalmina Alta golf course, in a quiet and sought-after area, this characterful duplex penthouse offers both space and privacy. It is part of a small, peaceful residential complex, tucked away from traffic yet within walking distance to San Pedro de Alcántara and the many restaurants and services of Guadalmina. As you enter the apartment, the sense of space is immediately noticeable thanks to its open layout. The main floor features a large living area, a separate dining room, and an additional lounge with open views over the golf course. The fully equipped kitchen matches the overall quality of the home. The master bedroom includes an en-suite bathroom, as does the second bedroom. Both are bright and comfortable. From the dining area, a staircase leads to the upper level, where there's an additional conservatory-style bedroom with a jacuzzi and direct access to a large  $65 \text{ m}^2$  solarium. This rooftop space includes a private plunge pool and enjoys excellent views. One of the key advantages of this property is that the upper floor has its own private access via the elevator, making it easy to convert into a fully independent apartment if desired. The sale price includes an underground parking space, and a storage room. Recently reduced from  $\in$ 895,000 to  $\epsilon$ 680,000, this penthouse offers excellent value for money—particularly given its size, location, and the potential to divide it into two separate units.