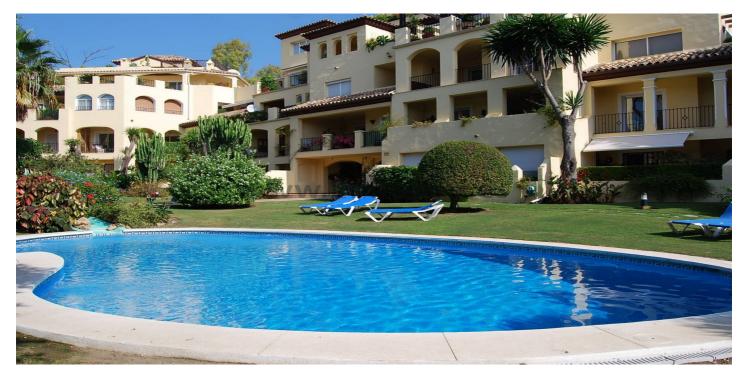

## Costa del Sol, Guadalmina Alta

Located on the front line of the Guadalmina Alta golf course, in a quiet and sought-after area, this characterful duplex penthouse offers both space and privacy. It is part of a small, peaceful residential complex, tucked away from traffic yet within walking distance to San Pedro de Alcántara and the many restaurants and services of Guadalmina. As you enter the apartment, the sense of space is immediately noticeable thanks to its open layout. The main floor features a large living area, a separate dining room, and an additional lounge with open views over the golf course. The fully equipped kitchen matches the overall quality of the home. The master bedroom includes an en-suite bathroom, as does the second bedroom. Both are bright and comfortable. From the dining area, a staircase leads to the upper level, where there's an additional conservatory-style bedroom with a jacuzzi and direct access to a large 65 m² solarium. This rooftop space includes a private plunge pool and enjoys excellent views. One of the key advantages of this property is that the upper floor has its own private access via the elevator, making it easy to convert into a fully independent apartment if desired. The sale price includes an underground parking space, and a storage room. Recently reduced from €895,000 to €680,000, this penthouse offers excellent value for money—particularly given its size, location, and the potential to divide it into two separate units.