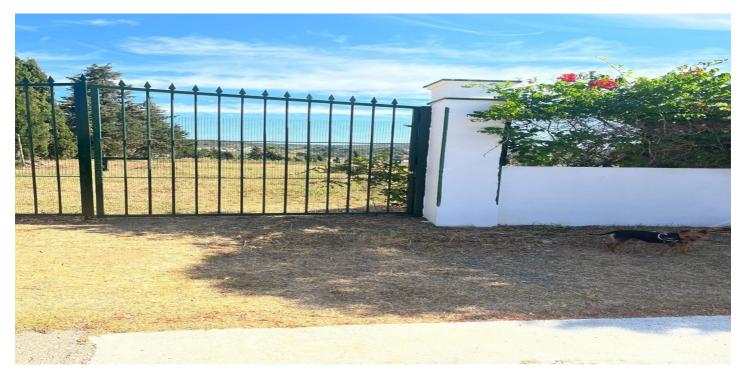

## Costa de la Luz, Sotogrande Alto

PLOT OF 2,226m² WITH A BUILDABLE AREA OF 560m² WITH PROJECT EXAMPLE. Plot of 2,226m² with a buildable area of 560m², located in the prestigious Sotogrande urbanization. Just a 5-minute drive from the beach and several golf courses, including the world-famous Valderrama Golf Club. Also very close to supermarkets and shops. The Marina and the international school are no more than 10 minutes away by car. Sotogrande is a high-end residential area, known for hosting one of the most prestigious polo tournaments in the world every summer. It offers a wide variety of sports, such as tennis, padel, sailing, horse riding, and golf at Valderrama. The nearby Almenara Hotel also provides excellent services. Only 10 minutes by car to the coast, the beautiful Marina, numerous restaurants, and leisure areas. Just 5 minutes to the supermarket and the village of Pueblo Nuevo de Guadiaro, where you will find all kinds of amenities. A very peaceful area with excellent views of the surrounding wooded landscapes.