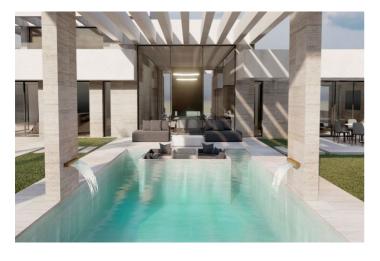

## Costa de la Luz, Sotogrande Alto

PLOT OF 2,226m² WITH A BUILDABLE AREA OF 560m² WITH PROJECT EXAMPLE. Plot of 2,226m² with a buildable area of 560m², located in the prestigious Sotogrande urbanization. Just a 5-minute drive from the beach and several golf courses, including the world-famous Valderrama Golf Club. Also very close to supermarkets and shops. The Marina and the international school are no more than 10 minutes away by car. Sotogrande is a high-end residential area, known for hosting one of the most prestigious polo tournaments in the world every summer. It offers a wide variety of sports, such as tennis, padel, sailing, horse riding, and golf at Valderrama. The nearby Almenara Hotel also provides excellent services. Only 10 minutes by car to the coast, the beautiful Marina, numerous restaurants, and leisure areas. Just 5 minutes to the supermarket and the village of Pueblo Nuevo de Guadiaro, where you will find all kinds of amenities. A very peaceful area with excellent views of the surrounding wooded landscapes.