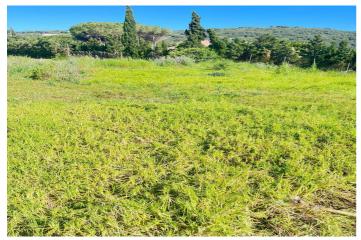

## Costa de la Luz, Sotogrande Alto

PLOT OF 2,226m² WITH A BUILDABLE AREA OF 560m² WITH PROJECT EXAMPLE. Plot of 2,226m² with a buildable area of 560m², located in the prestigious Sotogrande urbanization. Just a 5-minute drive from the beach and several golf courses, including the world-famous Valderrama Golf Club. Also very close to supermarkets and shops. The Marina and the international school are no more than 10 minutes away by car. Sotogrande is a high-end residential area, known for hosting one of the most prestigious polo tournaments in the world every summer. It offers a wide variety of sports, such as tennis, padel, sailing, horse riding, and golf at Valderrama. The nearby Almenara Hotel also provides excellent services. Only 10 minutes by car to the coast, the beautiful Marina, numerous restaurants, and leisure areas. Just 5 minutes to the supermarket and the village of Pueblo Nuevo de Guadiaro, where you will find all kinds of amenities. A very peaceful area with excellent views of the surrounding wooded landscapes.