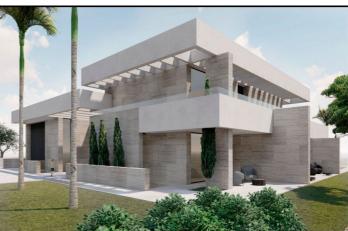

## Costa de la Luz, Sotogrande Alto

PLOT OF 2,226m² WITH A BUILDABLE AREA OF 560m² WITH PROJECT EXAMPLE. Plot of 2,226m² with a buildable area of 560m², located in the prestigious Sotogrande urbanization. Just a 5-minute drive from the beach and several golf courses, including the world-famous Valderrama Golf Club. Also very close to supermarkets and shops. The Marina and the international school are no more than 10 minutes away by car. Sotogrande is a high-end residential area, known for hosting one of the most prestigious polo tournaments in the world every summer. It offers a wide variety of sports, such as tennis, padel, sailing, horse riding, and golf at Valderrama. The nearby Almenara Hotel also provides excellent services. Only 10 minutes by car to the coast, the beautiful Marina, numerous restaurants, and leisure areas. Just 5 minutes to the supermarket and the village of Pueblo Nuevo de Guadiaro, where you will find all kinds of amenities. A very peaceful area with excellent views of the surrounding wooded landscapes.