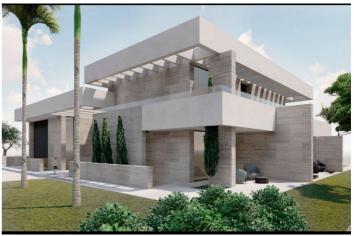

## Costa de la Luz, Sotogrande Alto

PLOT OF 2,226m² WITH A BUILDABLE AREA OF 560m² WITH PROJECT EXAMPLE. Plot of 2,226m² with a buildable area of 560m², located in the prestigious Sotogrande urbanization. Just a 5-minute drive from the beach and several golf courses, including the world-famous Valderrama Golf Club. Also very close to supermarkets and shops. The Marina and the international school are no more than 10 minutes away by car. Sotogrande is a high-end residential area, known for hosting one of the most prestigious polo tournaments in the world every summer. It offers a wide variety of sports, such as tennis, padel, sailing, horse riding, and golf at Valderrama. The nearby Almenara Hotel also provides excellent services. Only 10 minutes by car to the coast, the beautiful Marina, numerous restaurants, and leisure areas. Just 5 minutes to the supermarket and the village of Pueblo Nuevo de Guadiaro, where you will find all kinds of amenities. A very peaceful area with excellent views of the surrounding wooded landscapes.