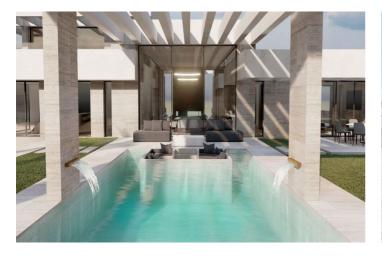

## Costa de la Luz, Sotogrande Alto

PLOT OF 2,226m² WITH A BUILDABLE AREA OF 560m² WITH PROJECT EXAMPLE. Plot of 2,226m² with a buildable area of 560m², located in the prestigious Sotogrande urbanization. Just a 5-minute drive from the beach and several golf courses, including the world-famous Valderrama Golf Club. Also very close to supermarkets and shops. The Marina and the international school are no more than 10 minutes away by car. Sotogrande is a high-end residential area, known for hosting one of the most prestigious polo tournaments in the world every summer. It offers a wide variety of sports, such as tennis, padel, sailing, horse riding, and golf at Valderrama. The nearby Almenara Hotel also provides excellent services. Only 10 minutes by car to the coast, the beautiful Marina, numerous restaurants, and leisure areas. Just 5 minutes to the supermarket and the village of Pueblo Nuevo de Guadiaro, where you will find all kinds of amenities. A very peaceful area with excellent views of the surrounding wooded landscapes.

## **Features:**

**Features** Orientation **Setting** Fiber Optic South Close To Golf Close To Port Urbanisation Close To Sea Close To Town Close To Schools Close To Marina **Utilities** Pool Garden Room for Pool Private Electricity Drinkable Water