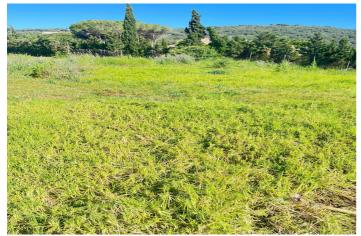

## Costa de la Luz, Sotogrande Alto

PLOT OF 2,226m² WITH A BUILDABLE AREA OF 560m² WITH PROJECT EXAMPLE. Plot of 2,226m² with a buildable area of 560m², located in the prestigious Sotogrande urbanization. Just a 5-minute drive from the beach and several golf courses, including the world-famous Valderrama Golf Club. Also very close to supermarkets and shops. The Marina and the international school are no more than 10 minutes away by car. Sotogrande is a high-end residential area, known for hosting one of the most prestigious polo tournaments in the world every summer. It offers a wide variety of sports, such as tennis, padel, sailing, horse riding, and golf at Valderrama. The nearby Almenara Hotel also provides excellent services. Only 10 minutes by car to the coast, the beautiful Marina, numerous restaurants, and leisure areas. Just 5 minutes to the supermarket and the village of Pueblo Nuevo de Guadiaro, where you will find all kinds of amenities. A very peaceful area with excellent views of the surrounding wooded landscapes.