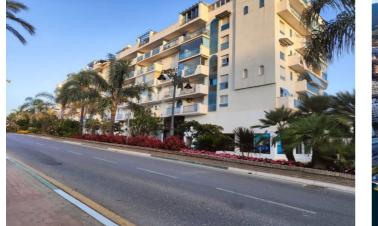

## Costa del Sol, Estepona

This commercial premises is ideally situated in the sought-after area of Estepona Puerto in the Town of Estepona. Offering direct street access and excellent visibility, the office stands on one of the most attractive and well-travelled entrance streets just behind the port. With a built area of 107m<sup>2</sup>, the office is perfectly positioned for businesses seeking proximity to the marina, town centre, and all essential amenities, ensuring both convenience and high footfall. Upon entry, the main office area is designed to accommodate a variety of professional uses. The space benefits from glass doors that provide natural light and a welcoming street view. The premises also include a dedicated back office room, making it suitable for meetings or private work or storage supplies and documents. A small kitchen is conveniently located for staff use. The spaces is provided with a toilet. The office comes with split air conditioning, and most fixtures and fittings are part of the sale, allowing for a smooth transition. The building has easy street access making it also handicap accessible. The location is 2 steps from the port, the sea, beach, shops, restaurants, and public transport, making it highly accessible for everyone. While there is no private garage, street parking is readily available nearby. The property is in good condition and offers a practical setting for a business looking to establish itself in a vibrant and well-connected area of Estepona.