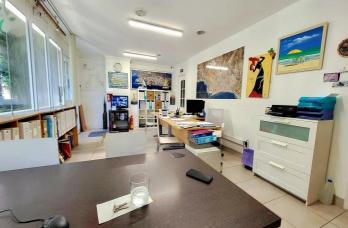

## Costa del Sol, Estepona

This commercial premises is ideally situated in the sought-after area of Estepona Puerto in the Town of Estepona. Offering direct street access and excellent visibility, the office stands on one of the most attractive and well-travelled entrance streets just behind the port. With a built area of 107m<sup>2</sup>, the office is perfectly positioned for businesses seeking proximity to the marina, town centre, and all essential amenities, ensuring both convenience and high footfall. Upon entry, the main office area is designed to accommodate a variety of professional uses. The space benefits from glass doors that provide natural light and a welcoming street view. The premises also include a dedicated back office room, making it suitable for meetings or private work or storage supplies and documents. A small kitchen is conveniently located for staff use. The spaces is provided with a toilet. The office comes with split air conditioning, and most fixtures and fittings are part of the sale, allowing for a smooth transition. The building has easy street access making it also handicap accessible. The location is 2 steps from the port, the sea, beach, shops, restaurants, and public transport, making it highly accessible for everyone. While there is no private garage, street parking is readily available nearby. The property is in good condition and offers a practical setting for a business looking to establish itself in a vibrant and well-connected area of Estepona.