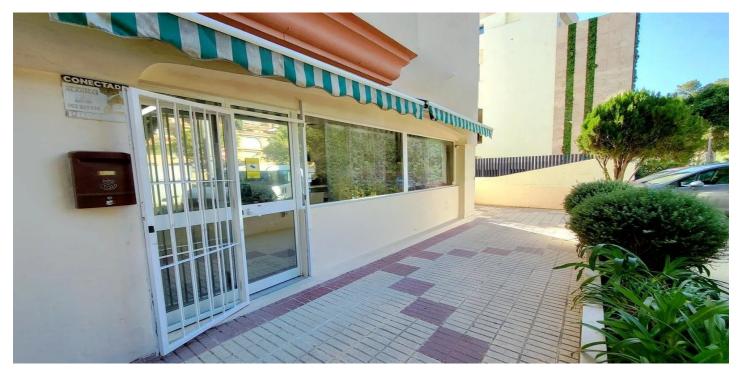

## Costa del Sol, Estepona

This commercial premises is ideally situated in the sought-after area of Estepona Puerto in the Town of Estepona. Offering direct street access and excellent visibility, the office stands on one of the most attractive and well-travelled entrance streets just behind the port. With a built area of 107m<sup>2</sup>, the office is perfectly positioned for businesses seeking proximity to the marina, town centre, and all essential amenities, ensuring both convenience and high footfall. Upon entry, the main office area is designed to accommodate a variety of professional uses. The space benefits from glass doors that provide natural light and a welcoming street view. The premises also include a dedicated back office room, making it suitable for meetings or private work or storage supplies and documents. A small kitchen is conveniently located for staff use. The spaces is provided with a toilet. The office comes with split air conditioning, and most fixtures and fittings are part of the sale, allowing for a smooth transition. The building has easy street access making it also handicap accessible. The location is 2 steps from the port, the sea, beach, shops, restaurants, and public transport, making it highly accessible for everyone. While there is no private garage, street parking is readily available nearby. The property is in good condition and offers a practical setting for a business looking to establish itself in a vibrant and well-connected area of Estepona.