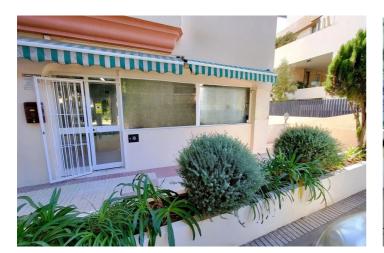

## Costa del Sol, Estepona

This commercial premises is ideally situated in the sought-after area of Estepona Puerto in the Town of Estepona. Offering direct street access and excellent visibility, the office stands on one of the most attractive and well-travelled entrance streets just behind the port. With a built area of 107m<sup>2</sup>, the office is perfectly positioned for businesses seeking proximity to the marina, town centre, and all essential amenities, ensuring both convenience and high footfall. Upon entry, the main office area is designed to accommodate a variety of professional uses. The space benefits from glass doors that provide natural light and a welcoming street view. The premises also include a dedicated back office room, making it suitable for meetings or private work or storage supplies and documents. A small kitchen is conveniently located for staff use. The spaces is provided with a toilet. The office comes with split air conditioning, and most fixtures and fittings are part of the sale, allowing for a smooth transition. The building has easy street access making it also handicap accessible. The location is 2 steps from the port, the sea, beach, shops, restaurants, and public transport, making it highly accessible for everyone. While there is no private garage, street parking is readily available nearby. The property is in good condition and offers a practical setting for a business looking to establish itself in a vibrant and well-connected area of Estepona.