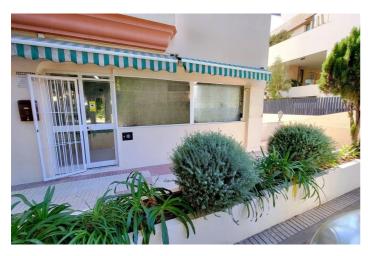

## Costa del Sol, Estepona

This commercial premises is ideally situated in the sought-after area of Estepona Puerto in the Town of Estepona. Offering direct street access and excellent visibility, the office stands on one of the most attractive and well-travelled entrance streets just behind the port. With a built area of  $107m^2$ , the office is perfectly positioned for businesses seeking proximity to the marina, town centre, and all essential amenities, ensuring both convenience and high footfall. Upon entry, the main office area is designed to accommodate a variety of professional uses. The space benefits from glass doors that provide natural light and a welcoming street view. The premises also include a dedicated back office room, making it suitable for meetings or private work or storage supplies and documents. A small kitchen is conveniently located for staff use. The spaces is provided with a toilet. The office comes with split air conditioning, and most fixtures and fittings are part of the sale, allowing for a smooth transition. The building has easy street acces making it also handicap accessible. The location is 2 steps from the port, the sea, beach, shops, restaurants, and public transport, making it highly accessible for everyone. While there is no private garage, street parking is readily available nearby. The property is in good condition and offers a practical setting for a business looking to establish itself in a vibrant and well-connected area of Estepona.