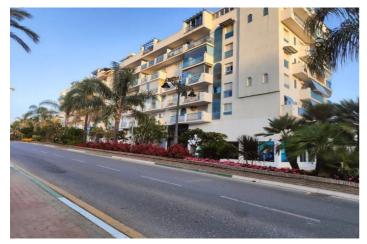

## Costa del Sol, Estepona

This commercial premises is ideally situated in the sought-after area of Estepona Puerto in the Town of Estepona. Offering direct street access and excellent visibility, the office stands on one of the most attractive and well-travelled entrance streets just behind the port. With a built area of  $107m^2$ , the office is perfectly positioned for businesses seeking proximity to the marina, town centre, and all essential amenities, ensuring both convenience and high footfall. Upon entry, the main office area is designed to accommodate a variety of professional uses. The space benefits from glass doors that provide natural light and a welcoming street view. The premises also include a dedicated back office room, making it suitable for meetings or private work or storage supplies and documents. A small kitchen is conveniently located for staff use. The spaces is provided with a toilet. The office comes with split air conditioning, and most fixtures and fittings are part of the sale, allowing for a smooth transition. The building has easy street acces making it also handicap accessible. The location is 2 steps from the port, the sea, beach, shops, restaurants, and public transport, making it highly accessible for everyone. While there is no private garage, street parking is readily available nearby. The property is in good condition and offers a practical setting for a business looking to establish itself in a vibrant and well-connected area of Estepona.