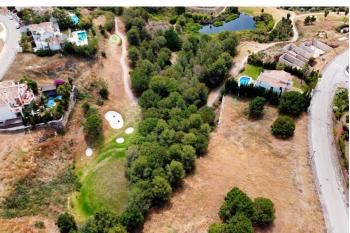

## Costa del Sol, Selwo

Plot on the front line of La Resina Golf course, within the urbanization. Halfway between Marbella and Estepona, a perfect residential area to escape from the hustle and bustle, but having everything within a 10 minutes drive. Perfect to build a family villa. Investment opportunity for developers. 3 UNITS AVAILABLE. • Buildability 0,25 • Occupation 30%. • PB+1 (7m). Discover Luxury and Tranquility in the New Villas at La Resina Golf in Estepona Located in one of the most prestigious enclaves on the Costa del Sol, our exclusive luxury villas offer an unparalleled living experience next to the renowned La Resina Golf course in Estepona. This area is synonymous with elegance, comfort, and a superior quality of life, ideal for those seeking a home that combines luxury and serenity. Exceptional Environment The plot is set in a spectacular natural environment, surrounded by lush landscapes and panoramic views of the Mediterranean. The La Resina Golf course, known for its beauty and challenging design, offers residents the opportunity to enjoy this sport in a first-class setting. Additionally, the proximity to the vibrant city of Estepona provides access to a wide range of services, from gourmet restaurants and exclusive boutiques to international schools and high-end medical centers.