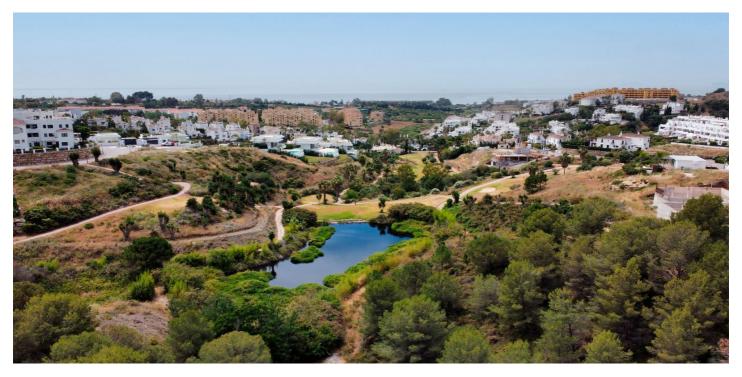

## Costa del Sol, Selwo

Plot on the front line of La Resina Golf course, within the urbanization. Halfway between Marbella and Estepona, a perfect residential area to escape from the hustle and bustle, but having everything within a 10 minutes drive. Perfect to build a family villa. Investment opportunity for developers. 3 UNITS AVAILABLE. • Buildability 0,25 • Occupation 30%. • PB+1 (7m). Discover Luxury and Tranquility in the New Villas at La Resina Golf in Estepona Located in one of the most prestigious enclaves on the Costa del Sol, our exclusive luxury villas offer an unparalleled living experience next to the renowned La Resina Golf course in Estepona. This area is synonymous with elegance, comfort, and a superior quality of life, ideal for those seeking a home that combines luxury and serenity. Exceptional Environment The plot is set in a spectacular natural environment, surrounded by lush landscapes and panoramic views of the Mediterranean. The La Resina Golf course, known for its beauty and challenging design, offers residents the opportunity to enjoy this sport in a first-class setting. Additionally, the proximity to the vibrant city of Estepona provides access to a wide range of services, from gourmet restaurants and exclusive boutiques to international schools and high-end medical centers.