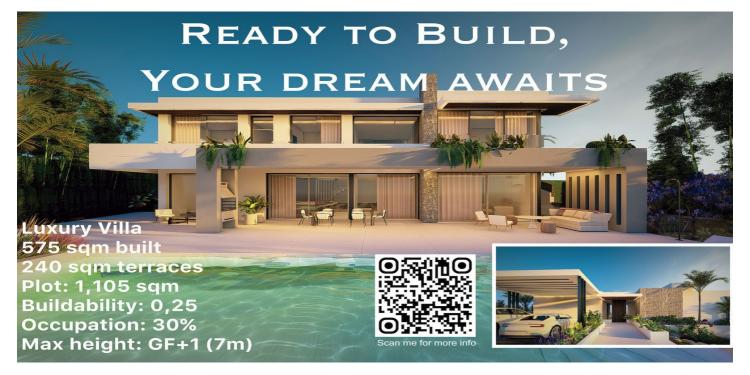

## Bostadsplan till salu i Selwo, Estepona

610 000 €

Referens: R5077150 Komplott: 1 128m<sup>2</sup> Bygga: 575m<sup>2</sup>

## Costa del Sol, Selwo

Plot on the front line of La Resina Golf course, within the urbanization. Halfway between Marbella and Estepona, a perfect residential area to escape from the hustle and bustle, but having everything within a 10 minutes drive. Perfect to build a family villa. Investment opportunity for developers. Project ready to built with execution project in place for a luxury villa of 575 sqm built + 240sqm terraces. · Buildability 0,25 · Occupation 30%. · PB+1 (7m). · 3 PLOTS AVAILABLE. The villa has been meticulously designed to offer maximum comfort and style. With spacious open areas, high ceilings, and large windows, the homes are flooded with natural light, creating a cozy and sophisticated atmosphere. Modern kitchen, luxurious bathrooms, and high-quality details in every corner ensure that your home is a reflection of your success and good taste. Discover Luxury and Tranquility in the New Villas at La Resina Golf in Estepona Located in one of the most prestigious enclaves on the Costa del Sol, our exclusive luxury villas offer an unparalleled living experience next to the renowned La Resina Golf course in Estepona. This area is synonymous with elegance, comfort, and a superior quality of life, ideal for those seeking a home that combines luxury and serenity. Exceptional Environment The plot is set in a spectacular natural environment, surrounded by lush landscapes and panoramic views of the Mediterranean. The La Resina Golf course, known for its beauty and challenging design, offers residents the opportunity to enjoy this sport in a first-class setting. Additionally, the proximity to the vibrant city of Estepona provides access to a wide range of services, from gourmet restaurants and exclusive boutiques to international schools and high-end medical centers.