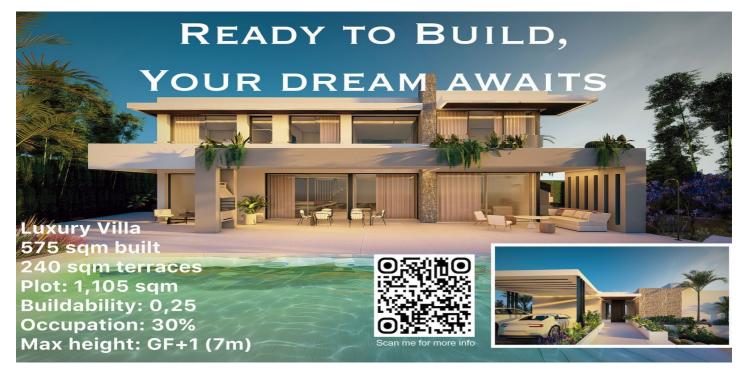

## Residentiele Percelen te koop in Selwo, Estepona

610.000€

Referentie: R5077150 Plotgrootte: 1.128m<sup>2</sup> Perceelgrootte: 575m<sup>2</sup>

## Costa del Sol, Selwo

Plot on the front line of La Resina Golf course, within the urbanization. Halfway between Marbella and Estepona, a perfect residential area to escape from the hustle and bustle, but having everything within a 10 minutes drive. Perfect to build a family villa. Investment opportunity for developers. Project ready to built with execution project in place for a luxury villa of 575 sqm built + 240sqm terraces. · Buildability 0,25 · Occupation 30%. · PB+1 (7m). · 3 PLOTS AVAILABLE. The villa has been meticulously designed to offer maximum comfort and style. With spacious open areas, high ceilings, and large windows, the homes are flooded with natural light, creating a cozy and sophisticated atmosphere. Modern kitchen, luxurious bathrooms, and high-quality details in every corner ensure that your home is a reflection of your success and good taste. Discover Luxury and Tranquility in the New Villas at La Resina Golf in Estepona Located in one of the most prestigious enclaves on the Costa del Sol, our exclusive luxury villas offer an unparalleled living experience next to the renowned La Resina Golf course in Estepona. This area is synonymous with elegance, comfort, and a superior quality of life, ideal for those seeking a home that combines luxury and serenity. Exceptional Environment The plot is set in a spectacular natural environment, surrounded by lush landscapes and panoramic views of the Mediterranean. The La Resina Golf course, known for its beauty and challenging design, offers residents the opportunity to enjoy this sport in a first-class setting. Additionally, the proximity to the vibrant city of Estepona provides access to a wide range of services, from gourmet restaurants and exclusive boutiques to international schools and high-end medical centers.