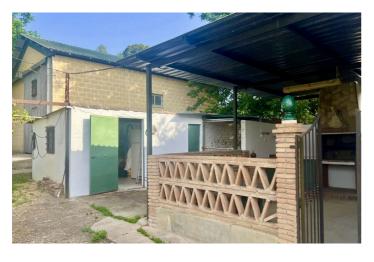

## Valle del Guadalhorce, Coín

Charming, detached, irrigated farm with 6,037 m² of land, with great potential and an excellent location, just 7 minutes from the main access roads to Malaga and Marbella. The property houses several buildings, all duly registered in the deeds: The main house measures 30.94 m², consisting of a cozy living room with an open-plan kitchen and fireplace, a double bedroom with a built-in wardrobe, and a full bathroom with a shower. The covered porch measures 28.55 m², ideal for outdoor enjoyment, with a large barbecue area. The main building measures 102.47 m², open-plan and with a motorized door, perfect for storage, agricultural use, or conversion. The second building measures 36.36 m². The chicken coop measures 30.94 m². The land is practically flat and has fruit trees, ideal for growing crops or farming. It also has water from a community well and irrigation ditch, and has an electricity supply.