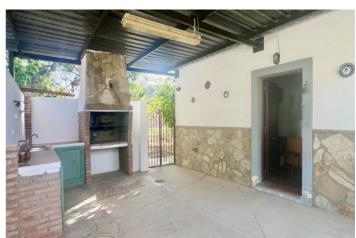

## Valle del Guadalhorce, Coín

Charming, detached, irrigated farm with 6,037 m² of land, with great potential and an excellent location, just 7 minutes from the main access roads to Malaga and Marbella. The property houses several buildings, all duly registered in the deeds: The main house measures 30.94 m², consisting of a cozy living room with an open-plan kitchen and fireplace, a double bedroom with a built-in wardrobe, and a full bathroom with a shower. The covered porch measures 28.55 m², ideal for outdoor enjoyment, with a large barbecue area. The main building measures 102.47 m², open-plan and with a motorized door, perfect for storage, agricultural use, or conversion. The second building measures 36.36 m². The chicken coop measures 30.94 m². The land is practically flat and has fruit trees, ideal for growing crops or farming. It also has water from a community well and irrigation ditch, and has an electricity supply.