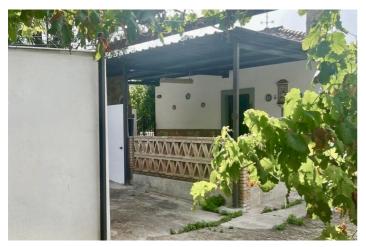

## Valle del Guadalhorce, Coín

Charming, detached, irrigated farm with 6,037 m² of land, with great potential and an excellent location, just 7 minutes from the main access roads to Malaga and Marbella. The property houses several buildings, all duly registered in the deeds: The main house measures 30.94 m², consisting of a cozy living room with an open-plan kitchen and fireplace, a double bedroom with a built-in wardrobe, and a full bathroom with a shower. The covered porch measures 28.55 m², ideal for outdoor enjoyment, with a large barbecue area. The main building measures 102.47 m², open-plan and with a motorized door, perfect for storage, agricultural use, or conversion. The second building measures 36.36 m². The chicken coop measures 30.94 m². The land is practically flat and has fruit trees, ideal for growing crops or farming. It also has water from a community well and irrigation ditch, and has an electricity supply.