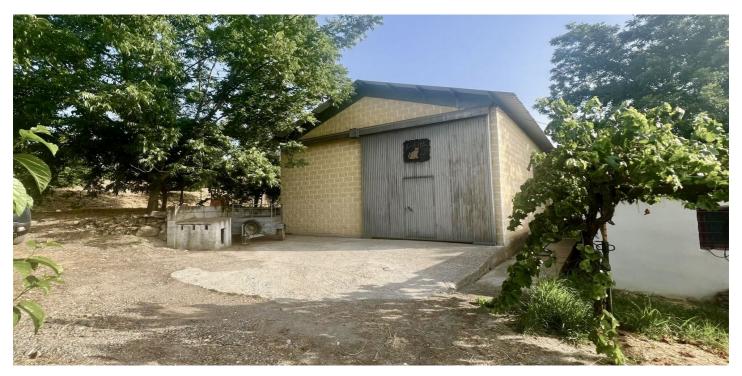

## Valle del Guadalhorce, Coín

Charming, detached, irrigated farm with 6,037 m² of land, with great potential and an excellent location, just 7 minutes from the main access roads to Malaga and Marbella. The property houses several buildings, all duly registered in the deeds: The main house measures 30.94 m², consisting of a cozy living room with an open-plan kitchen and fireplace, a double bedroom with a built-in wardrobe, and a full bathroom with a shower. The covered porch measures 28.55 m², ideal for outdoor enjoyment, with a large barbecue area. The main building measures 102.47 m², open-plan and with a motorized door, perfect for storage, agricultural use, or conversion. The second building measures 36.36 m². The chicken coop measures 30.94 m². The land is practically flat and has fruit trees, ideal for growing crops or farming. It also has water from a community well and irrigation ditch, and has an electricity supply.