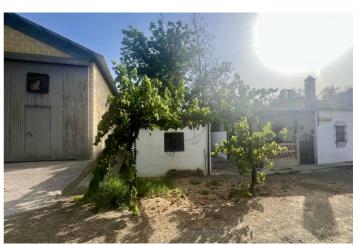

## Valle del Guadalhorce, Coín

Charming, detached, irrigated farm with 6,037 m² of land, with great potential and an excellent location, just 7 minutes from the main access roads to Malaga and Marbella. The property houses several buildings, all duly registered in the deeds: The main house measures 30.94 m², consisting of a cozy living room with an open-plan kitchen and fireplace, a double bedroom with a built-in wardrobe, and a full bathroom with a shower. The covered porch measures 28.55 m², ideal for outdoor enjoyment, with a large barbecue area. The main building measures 102.47 m², open-plan and with a motorized door, perfect for storage, agricultural use, or conversion. The second building measures 36.36 m². The chicken coop measures 30.94 m². The land is practically flat and has fruit trees, ideal for growing crops or farming. It also has water from a community well and irrigation ditch, and has an electricity supply.