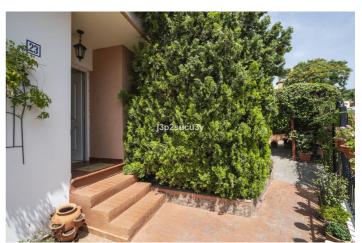

## Costa del Sol, Estepona

This semi-detached house is located in the hills of Sierra Bermeja, in the Forest Hills urbanisation of Estepona, nestled in nature and surrounded by lush vegetation and mountain air. With a constructed area of 205m<sup>2</sup> spread over 3 floors and a private garden of 320m2, this property has uncommon potential. The entrance through the porch at street level is to the upper floor, where the spacious living room with fireplace, dining room and kitchen are located. This floor also offers a large terrace with panoramic views of the hills, as well as a guest toilet. On the lower floor are the 3 bedrooms with fitted wardrobes and 2 bathrooms. The master bedroom has an en-suite bathroom and access to another terrace with the same open panoramic views of the mountains and surrounding greenery. On this floor there is also a utility room which provides additional storage space. On the lower level, we have a second storage room and a large covered terrace equipped with an outdoor kitchen that opens onto the large private garden. This covered terrace, currently used as a gym and play area, offers a unique opportunity to expand the interior space of the house by closing it with glass curtains. The house is equipped with solar panels, which ensures energy efficiency. In addition, the property has parking for 2 cars and 2 storage rooms, one of which can be converted into an additional bedroom or office if desired. There is also a communal swimming pool available for residents. Located on the side of the mountain, the house is located in the Forest Hills area, right next to the Estepona Tennis and Padel Club, just 15 minutes from the centre of Estepona and 10 minutes from the beach and the main motorway that will easily take you to Marbella in 15 minutes or Malaga in 50 minutes.