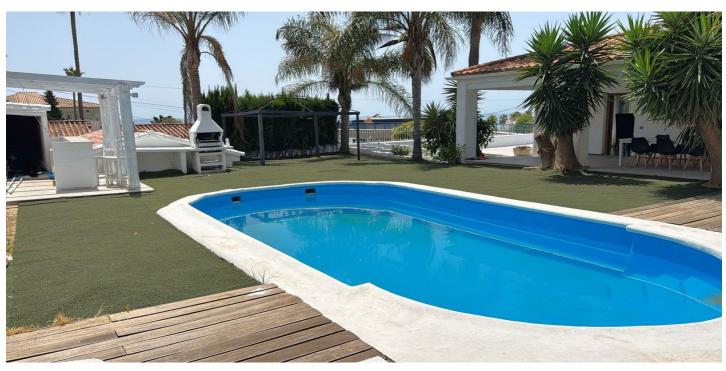

## Costa del Sol, Estepona

3-BEDROOM DETACHED HOUSE WITH PRIVATE POOL 100M FROM THE BEACH Located just 100 meters from the beach, in a residential area between Estepona and San Luis de Sabinillas, both just a 7-minute drive away. The coastal path that connects the entire Costa del Sol is a 4-minute walk away, and it is well connected to the main roads and highways, with Malaga Airport 90 km away and Gibraltar Airport 40 km away. This house enjoys an excellent south-facing corner location and a spacious 759 m2 plot, featuring the house, a large private pool, barbecue area, a large covered terrace, and a spacious sun terrace. The house is distributed over a single floor. From the main entrance, we access the living-dining room with a fireplace and large windows offering sea views. It features a fully equipped separate kitchen, the three bedrooms located along the hallway have built-in wardrobes, and two bathrooms, one with a shower and the other with a whirlpool tub. WE HIGHLY RECOMMEND A VIEWING!