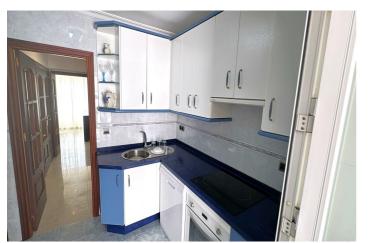

## Costa del Sol, Estepona

3-BEDROOM DETACHED HOUSE WITH PRIVATE POOL 100M FROM THE BEACH Located just 100 meters from the beach, in a residential area between Estepona and San Luis de Sabinillas, both just a 7-minute drive away. The coastal path that connects the entire Costa del Sol is a 4-minute walk away, and it is well connected to the main roads and highways, with Malaga Airport 90 km away and Gibraltar Airport 40 km away. This house enjoys an excellent south-facing corner location and a spacious 759 m2 plot, featuring the house, a large private pool, barbecue area, a large covered terrace, and a spacious sun terrace. The house is distributed over a single floor. From the main entrance, we access the living-dining room with a fireplace and large windows offering sea views. It features a fully equipped separate kitchen, the three bedrooms located along the hallway have built-in wardrobes, and two bathrooms, one with a shower and the other with a whirlpool tub. WE HIGHLY RECOMMEND A VIEWING!

Climate Control Air Conditioning Cold A/C Hot A/C

**Condition** Good

Kitchen Fully Fitted Parking Private More Than One