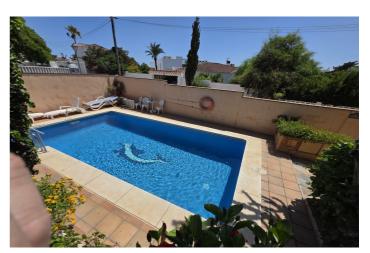

## Costa del Sol, Marbesa

Villa in authentic Andalusian style, ideally located in Marbesa and designed to offer comfort and tranquility. With a lush private garden and a private swimming pool, this residence is located just 700 meters from the beach, as well as restaurants and golf courses. Close to Marbella and Malaga airport and city! The fully equipped kitchen invites guests to prepare delicious meals while the large living/dining room offers a cozy welcoming space to relax and enjoy unforgettable moments with friends and family. The ground floor offers you, in addition to the living room, the kitchen and an office or bedroom if you wish, a master suite with its dressing room and its en-suite bathroom and direct access to the garden and the swimming pool. Upstairs, you will find one comfortable bedroom with a dressing room and a large bathroom as well as access to another terrace. The property also has a private garage! Great location in Marbesa, between Elviria and Cabopino, walking distance of the beach and several restaurants."

Barbeque Basement

ViewsSettingConditionGardenBeachsideGood

Pool Urbanisation
Close To Sea

Close To Schools

PoolFurnitureKitchenPrivatePart FurnishedFully FittedGardenSecurityParkingPrivate24 Hour SecurityGarageAlarm SystemPrivate