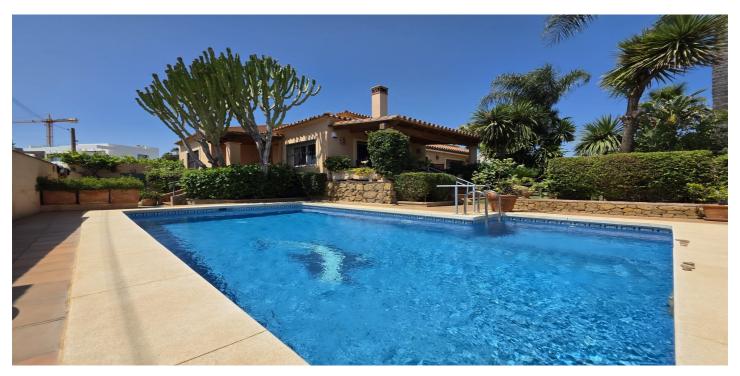

## Costa del Sol, Marbesa

Villa in authentic Andalusian style, ideally located in Marbesa and designed to offer comfort and tranquility. With a lush private garden and a private swimming pool, this residence is located just 700 meters from the beach, as well as restaurants and golf courses. Close to Marbella and Malaga airport and city! The fully equipped kitchen invites guests to prepare delicious meals while the large living/dining room offers a cozy welcoming space to relax and enjoy unforgettable moments with friends and family. The ground floor offers you, in addition to the living room, the kitchen and an office or bedroom if you wish, a master suite with its dressing room and its en-suite bathroom and direct access to the garden and the swimming pool. Upstairs, you will find one comfortable bedroom with a dressing room and a large bathroom as well as access to another terrace. The property also has a private garage! Great location in Marbesa, between Elviria and Cabopino, walking distance of the beach and several restaurants."