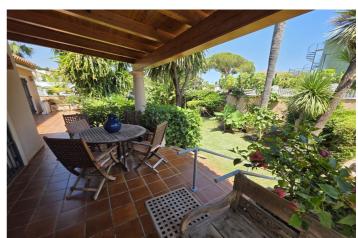

## Costa del Sol, Marbesa

Villa in authentic Andalusian style, ideally located in Marbesa and designed to offer comfort and tranquility. With a lush private garden and a private swimming pool, this residence is located just 700 meters from the beach, as well as restaurants and golf courses. Close to Marbella and Malaga airport and city! The fully equipped kitchen invites guests to prepare delicious meals while the large living/dining room offers a cozy welcoming space to relax and enjoy unforgettable moments with friends and family. The ground floor offers you, in addition to the living room, the kitchen and an office or bedroom if you wish, a master suite with its dressing room and its en-suite bathroom and direct access to the garden and the swimming pool. Upstairs, you will find one comfortable bedroom with a dressing room and a large bathroom as well as access to another terrace. The property also has a private garage! Great location in Marbesa, between Elviria and Cabopino, walking distance of the beach and several restaurants."

## **Features:**

FeaturesOrientationClimate ControlCovered TerraceSouthAir Conditioning

Private Terrace South West Cold A/C Storage Room Hot A/C

Ensuite Bathroom

Double Glazing

Fitted Wardrobes

WiFi Guest Apartment