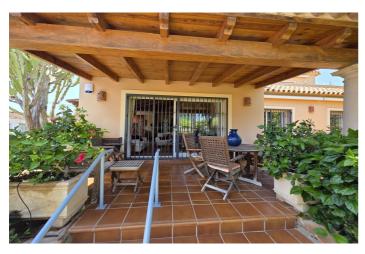

## Costa del Sol, Marbesa

Villa in authentic Andalusian style, ideally located in Marbesa and designed to offer comfort and tranquility. With a lush private garden and a private swimming pool, this residence is located just 700 meters from the beach, as well as restaurants and golf courses. Close to Marbella and Malaga airport and city! The fully equipped kitchen invites guests to prepare delicious meals while the large living/dining room offers a cozy welcoming space to relax and enjoy unforgettable moments with friends and family. The ground floor offers you, in addition to the living room, the kitchen and an office or bedroom if you wish, a master suite with its dressing room and its en-suite bathroom and direct access to the garden and the swimming pool. Upstairs, you will find one comfortable bedroom with a dressing room and a large bathroom as well as access to another terrace. The property also has a private garage! Great location in Marbesa, between Elviria and Cabopino, walking distance of the beach and several restaurants."

## **Features:**

FeaturesOrientationClimate ControlCovered TerraceSouthAir Conditioning

Private Terrace South West Cold A/C Storage Room Hot A/C

Ensuite Bathroom

Double Glazing

Fitted Wardrobes

WiFi Guest Apartment