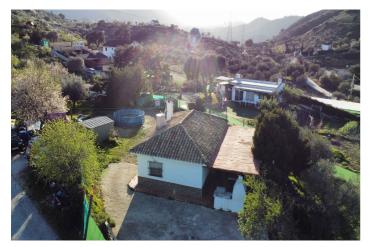

## Finca - Lantgård till salu i Monda, Monda

230 000 €

Referens: R5076106 Sovrum: 2 Badrum: 1 Komplott: 1 814m<sup>2</sup> Bygga: 65m<sup>2</sup> Terrass: 20m<sup>2</sup>

## Sierra de las Nieves, Monda

This lovely estate, situated on a plot of 1814m2, offers a unique opportunity to live in a desirable enclave just a few minutes from Marbella. With a built and registered house of 65m2, this property combines the comfort of countryside living with proximity to established services and neighbors. The estate has electricity connected to the city, ensuring easy access to basic services. Additionally, there is the possibility of drilling a well, as the area has available water resources. Access to the property is through a paved lane, providing privacy and tranquility. Surrounded by lush Mediterranean vegetation, this estate offers a serene and relaxing environment to enjoy outdoor living. With established neighbors and nearby amenities, it presents an ideal opportunity for both permanent residence and a vacation home. In summary, this estate in Monda is an exceptional choice for those seeking to combine the tranquility of the countryside with proximity to the vibrant coastal life, offering a unique opportunity to live in one of the most coveted enclaves in the region. Don't miss out on this magnificent opportunity. If you have any questions, feel free to ask. We'll be happy to assist you.