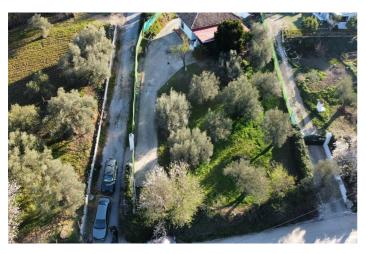

## Finca - Lantgård till salu i Monda, Monda

230 000 €

Referens: R5076106 Sovrum: 2 Badrum: 1 Komplott: 1 814m<sup>2</sup> Bygga: 65m<sup>2</sup> Terrass: 20m<sup>2</sup>

## Sierra de las Nieves, Monda

This lovely estate, situated on a plot of 1814m2, offers a unique opportunity to live in a desirable enclave just a few minutes from Marbella. With a built and registered house of 65m2, this property combines the comfort of countryside living with proximity to established services and neighbors. The estate has electricity connected to the city, ensuring easy access to basic services. Additionally, there is the possibility of drilling a well, as the area has available water resources. Access to the property is through a paved lane, providing privacy and tranquility. Surrounded by lush Mediterranean vegetation, this estate offers a serene and relaxing environment to enjoy outdoor living. With established neighbors and nearby amenities, it presents an ideal opportunity for both permanent residence and a vacation home. In summary, this estate in Monda is an exceptional choice for those seeking to combine the tranquility of the countryside with proximity to the vibrant coastal life, offering a unique opportunity to live in one of the most coveted enclaves in the region. Don't miss out on this magnificent opportunity. If you have any questions, feel free to ask. We'll be happy to assist you.