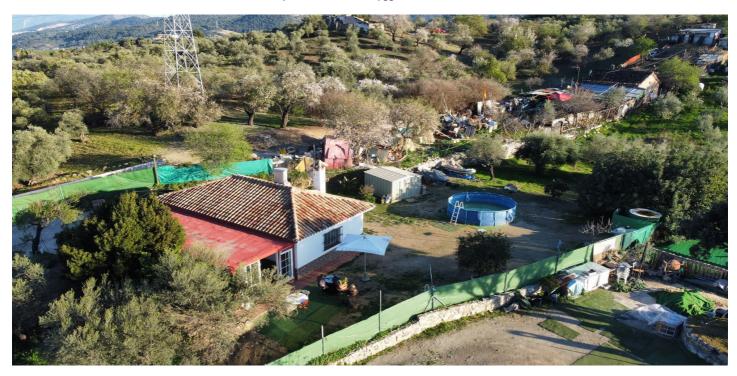

## Finca - Lantgård till salu i Monda, Monda

230 000 €

Referens: R5076106 Sovrum: 2 Badrum: 1 Komplott: 1 814m<sup>2</sup> Bygga: 65m<sup>2</sup> Terrass: 20m<sup>2</sup>

## Sierra de las Nieves, Monda

This lovely estate, situated on a plot of 1814m2, offers a unique opportunity to live in a desirable enclave just a few minutes from Marbella. With a built and registered house of 65m2, this property combines the comfort of countryside living with proximity to established services and neighbors. The estate has electricity connected to the city, ensuring easy access to basic services. Additionally, there is the possibility of drilling a well, as the area has available water resources. Access to the property is through a paved lane, providing privacy and tranquility. Surrounded by lush Mediterranean vegetation, this estate offers a serene and relaxing environment to enjoy outdoor living. With established neighbors and nearby amenities, it presents an ideal opportunity for both permanent residence and a vacation home. In summary, this estate in Monda is an exceptional choice for those seeking to combine the tranquility of the countryside with proximity to the vibrant coastal life, offering a unique opportunity to live in one of the most coveted enclaves in the region. Don't miss out on this magnificent opportunity. If you have any questions, feel free to ask. We'll be happy to assist you.