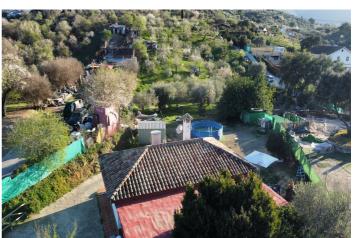

## Finca - Lantgård till salu i Monda, Monda

230 000 €

Referens: R5076106 Sovrum: 2 Badrum: 1 Komplott: 1 814m<sup>2</sup> Bygga: 65m<sup>2</sup> Terrass: 20m<sup>2</sup>

## Sierra de las Nieves, Monda

This lovely estate, situated on a plot of 1814m2, offers a unique opportunity to live in a desirable enclave just a few minutes from Marbella. With a built and registered house of 65m2, this property combines the comfort of countryside living with proximity to established services and neighbors. The estate has electricity connected to the city, ensuring easy access to basic services. Additionally, there is the possibility of drilling a well, as the area has available water resources. Access to the property is through a paved lane, providing privacy and tranquility. Surrounded by lush Mediterranean vegetation, this estate offers a serene and relaxing environment to enjoy outdoor living. With established neighbors and nearby amenities, it presents an ideal opportunity for both permanent residence and a vacation home. In summary, this estate in Monda is an exceptional choice for those seeking to combine the tranquility of the countryside with proximity to the vibrant coastal life, offering a unique opportunity to live in one of the most coveted enclaves in the region. Don't miss out on this magnificent opportunity. If you have any questions, feel free to ask. We'll be happy to assist you.