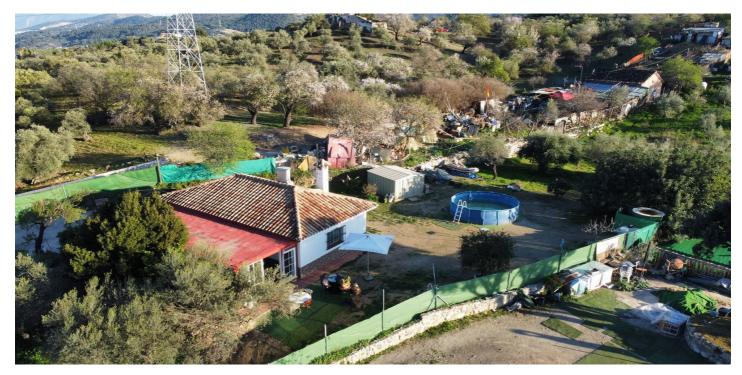

## Sierra de las Nieves, Monda

This lovely estate, situated on a plot of 1814m2, offers a unique opportunity to live in a desirable enclave just a few minutes from Marbella. With a built and registered house of 65m2, this property combines the comfort of countryside living with proximity to established services and neighbors. The estate has electricity connected to the city, ensuring easy access to basic services. Additionally, there is the possibility of drilling a well, as the area has available water resources. Access to the property is through a paved lane, providing privacy and tranquility. Surrounded by lush Mediterranean vegetation, this estate offers a serene and relaxing environment to enjoy outdoor living. With established neighbors and nearby amenities, it presents an ideal opportunity for both permanent residence and a vacation home. In summary, this estate in Monda is an exceptional choice for those seeking to combine the tranquility of the countryside with proximity to the vibrant coastal life, offering a unique opportunity to live in one of the most coveted enclaves in the region. Don't miss out on this magnificent opportunity. If you have any questions, feel free to ask. We'll be happy to assist you.