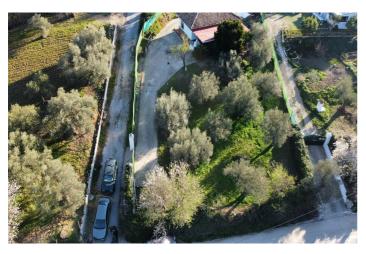

## Finca - Rural Estate for sale in Monda, Monda

230,000€

Reference: R5076106 Bedrooms: 2 Bathrooms: 1 Plot Size: 1,814m<sup>2</sup> Build Size: 65m<sup>2</sup> Terrace: 20m<sup>2</sup>

## Sierra de las Nieves, Monda

This lovely estate, situated on a plot of 1814m2, offers a unique opportunity to live in a desirable enclave just a few minutes from Marbella. With a built and registered house of 65m2, this property combines the comfort of countryside living with proximity to established services and neighbors. The estate has electricity connected to the city, ensuring easy access to basic services. Additionally, there is the possibility of drilling a well, as the area has available water resources. Access to the property is through a paved lane, providing privacy and tranquility. Surrounded by lush Mediterranean vegetation, this estate offers a serene and relaxing environment to enjoy outdoor living. With established neighbors and nearby amenities, it presents an ideal opportunity for both permanent residence and a vacation home. In summary, this estate in Monda is an exceptional choice for those seeking to combine the tranquility of the countryside with proximity to the vibrant coastal life, offering a unique opportunity to live in one of the most coveted enclaves in the region. Don't miss out on this magnificent opportunity. If you have any questions, feel free to ask. We'll be happy to assist you.