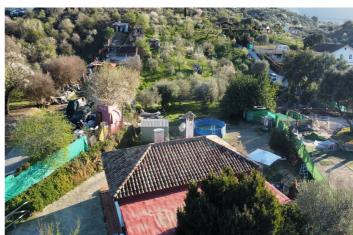

## Finca - Rural Estate for sale in Monda, Monda

230,000€

Reference: R5076106 Bedrooms: 2 Bathrooms: 1 Plot Size: 1,814m<sup>2</sup> Build Size: 65m<sup>2</sup> Terrace: 20m<sup>2</sup>

## Sierra de las Nieves, Monda

This lovely estate, situated on a plot of 1814m2, offers a unique opportunity to live in a desirable enclave just a few minutes from Marbella. With a built and registered house of 65m2, this property combines the comfort of countryside living with proximity to established services and neighbors. The estate has electricity connected to the city, ensuring easy access to basic services. Additionally, there is the possibility of drilling a well, as the area has available water resources. Access to the property is through a paved lane, providing privacy and tranquility. Surrounded by lush Mediterranean vegetation, this estate offers a serene and relaxing environment to enjoy outdoor living. With established neighbors and nearby amenities, it presents an ideal opportunity for both permanent residence and a vacation home. In summary, this estate in Monda is an exceptional choice for those seeking to combine the tranquility of the countryside with proximity to the vibrant coastal life, offering a unique opportunity to live in one of the most coveted enclaves in the region. Don't miss out on this magnificent opportunity. If you have any questions, feel free to ask. We'll be happy to assist you.