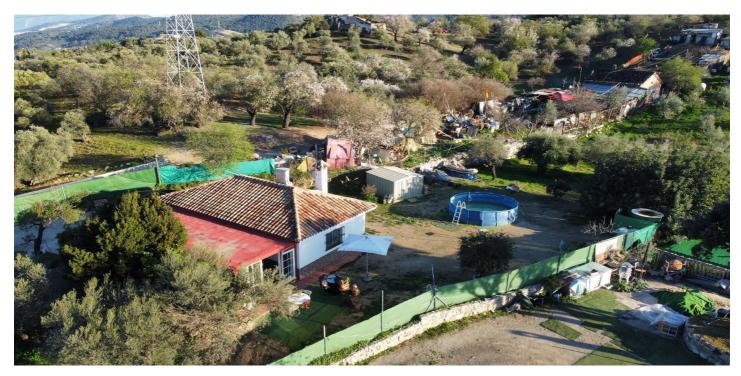

## Finca - Rural Estate for sale in Monda, Monda

230,000€

Reference: R5076106 Bedrooms: 2 Bathrooms: 1 Plot Size: 1,814m<sup>2</sup> Build Size: 65m<sup>2</sup> Terrace: 20m<sup>2</sup>

## Sierra de las Nieves, Monda

This lovely estate, situated on a plot of 1814m2, offers a unique opportunity to live in a desirable enclave just a few minutes from Marbella. With a built and registered house of 65m2, this property combines the comfort of countryside living with proximity to established services and neighbors. The estate has electricity connected to the city, ensuring easy access to basic services. Additionally, there is the possibility of drilling a well, as the area has available water resources. Access to the property is through a paved lane, providing privacy and tranquility. Surrounded by lush Mediterranean vegetation, this estate offers a serene and relaxing environment to enjoy outdoor living. With established neighbors and nearby amenities, it presents an ideal opportunity for both permanent residence and a vacation home. In summary, this estate in Monda is an exceptional choice for those seeking to combine the tranquility of the countryside with proximity to the vibrant coastal life, offering a unique opportunity to live in one of the most coveted enclaves in the region. Don't miss out on this magnificent opportunity. If you have any questions, feel free to ask. We'll be happy to assist you.