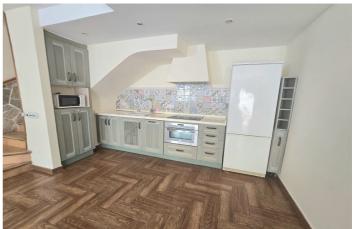

## Costa del Sol, Benalmadena Costa

Spacious townhouse spread over three floors, ideal for families seeking comfort, natural light, and an unbeatable location. Ground floor: Accessed through a large patio with a separate office or storage room. Inside, there is a spacious living-dining room with large windows and a fully equipped open-plan kitchen, as well as a guest toilet. The south-east orientation ensures light throughout the day. First floor: There are two bedrooms with fitted wardrobes and a private terrace in each, as well as a full bathroom with a shower. Top floor: There are two more bedrooms, also with fitted wardrobes and terraces, as well as a second bathroom with a shower. Sea views can be enjoyed from this floor. Extras and common areas: The home has two separate entrances, one of which is next to its assigned parking space at the foot of the home, ideal for easy entry with purchases. It is located in a quiet, family-friendly residential area with gardens, two swimming pools (for adults and children), private community parking, and a deeded parking space. Location: Located next to the Tivoli, just a 4-minute walk from the train station and the center of Arroyo de la Miel. The home is in perfect condition and ready to move into. A unique opportunity to enjoy quality of life in a prime area of the Costa del Sol!