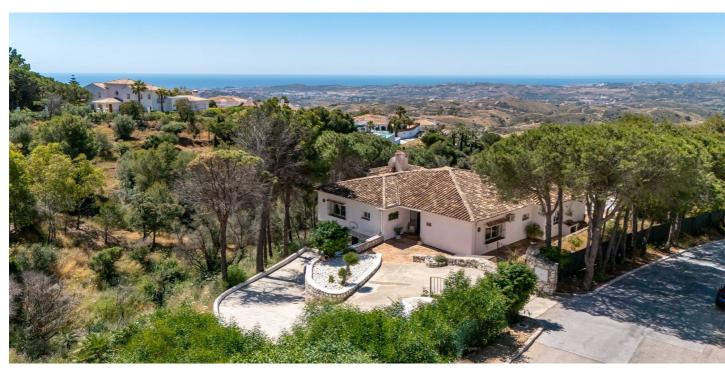

## Detached Villa for sale in Valtocado, Mijas

Reference: R5045359 Bedrooms: 4 Bathrooms: 2 Plot Size: 2,126m<sup>2</sup> Build Size: 412m<sup>2</sup>

## Costa del Sol, Valtocado

Stuning villa with views and tourist licence in Valtocado! Discover your new home in Mijas! This cozy detached house, located in the exclusive Valtocado neighborhood, offers an oasis of tranquility and privacy. With a constructed area of 412 m<sup>2</sup> and a fenced plot of over 2,100 m<sup>2</sup>, this property is ideal for those seeking a haven away from the hustle and bustle, yet only 7 km from Mijas Pueblo and 13 km from the beautiful Mediterranean beaches. The property is spread over two floors, with the upper floor welcoming guests with a cozy porch. The bright living room, adorned with a fireplace and multiple windows, becomes the heart of the home. With 4 spacious bedrooms and 2 bathrooms, one of them en suite, every corner is designed for comfort. The kitchen is a dream come true, equipped with appliances and a central island that invites you to enjoy culinary moments. From the living room, you can access a terrace offering stunning panoramic views, perfect for relaxing at any time of day. Additionally, the ground floor includes two additional bedrooms, two kitchens, and a bathroom, offering versatility and space for the whole family. The exterior is equally attractive, with a refreshing pool, fruit trees, and ample space for several vehicles. This property is not just a home, but a lifestyle. Don't miss the opportunity to make it yours!