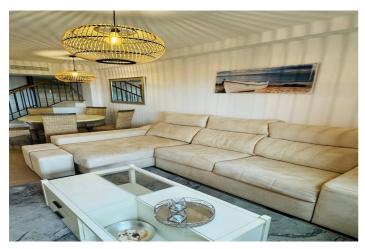

## Costa del Sol, Estepona

Discover this impressive property for long-term rent! Available from September 15th 2025. This spacious 3-story penthouse offers panoramic views of the sea and is located in the exclusive Playa del Ángel development, behind Trocadero Estepona. The development, situated on the beachfront, boasts well-kept gardens, a large communal pool, and an area with covered terraces, tables, and barbecue facilities for outdoor enjoyment. The layout of the apartment is divided into three floors: on the first floor, there is a spacious independent kitchen with a laundry area, a bedroom, a guest bathroom, and a bright living-dining room with access to a terrace with sliding glass doors and sea views. On the second floor, there is another spacious bedroom with mountain views and a full bathroom, as well as the master bedroom en-suite with a large terrace overlooking the sea. From this terrace, you can access the third floor, a large solarium with a jacuzzi, sun loungers, and enough space for a chill-out area or a table to enjoy the breathtaking front sea views, as well as a 360-degree view of the mountain and Estepona. The rental price includes a private underground parking space. The terms are 2 months deposit, €3000 monthly rent, annual or semi-annual payment in advance, with good references and proof of funds or income. Don't miss the opportunity to live in this spectacular seaside home! The abbreviated information document is available to you. Expenses: Taxes (ITP or VAT+AJD) + Notarial and registration expenses For more information and to schedule a visit, please do not hesitate to contact us. ERE