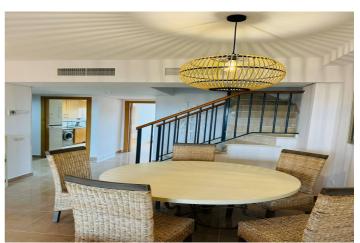

## Costa del Sol, Estepona

Discover this impressive property for long-term rent! Available from September 15th 2025. This spacious 3-story penthouse offers panoramic views of the sea and is located in the exclusive Playa del Ángel development, behind Trocadero Estepona. The development, situated on the beachfront, boasts well-kept gardens, a large communal pool, and an area with covered terraces, tables, and barbecue facilities for outdoor enjoyment. The layout of the apartment is divided into three floors: on the first floor, there is a spacious independent kitchen with a laundry area, a bedroom, a guest bathroom, and a bright living-dining room with access to a terrace with sliding glass doors and sea views. On the second floor, there is another spacious bedroom with mountain views and a full bathroom, as well as the master bedroom en-suite with a large terrace overlooking the sea. From this terrace, you can access the third floor, a large solarium with a jacuzzi, sun loungers, and enough space for a chill-out area or a table to enjoy the breathtaking front sea views, as well as a 360-degree view of the mountain and Estepona. The rental price includes a private underground parking space. The terms are 2 months deposit, €3000 monthly rent, annual or semi-annual payment in advance, with good references and proof of funds or income. Don't miss the opportunity to live in this spectacular seaside home! The abbreviated information document is available to you. Expenses: Taxes (ITP or VAT+AJD) + Notarial and registration expenses For more information and to schedule a visit, please do not hesitate to contact us. ERE