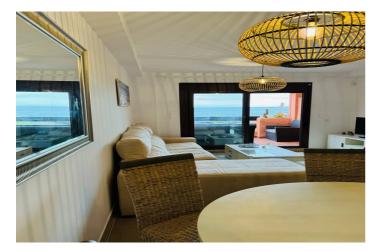

## Costa del Sol, Estepona

Discover this impressive property for long-term rent! Available from September 15th 2025. This spacious 3-story penthouse offers panoramic views of the sea and is located in the exclusive Playa del Ángel development, behind Trocadero Estepona. The development, situated on the beachfront, boasts well-kept gardens, a large communal pool, and an area with covered terraces, tables, and barbecue facilities for outdoor enjoyment. The layout of the apartment is divided into three floors: on the first floor, there is a spacious independent kitchen with a laundry area, a bedroom, a guest bathroom, and a bright living-dining room with access to a terrace with sliding glass doors and sea views. On the second floor, there is another spacious bedroom with mountain views and a full bathroom, as well as the master bedroom en-suite with a large terrace overlooking the sea. From this terrace, you can access the third floor, a large solarium with a jacuzzi, sun loungers, and enough space for a chill-out area or a table to enjoy the breathtaking front sea views, as well as a 360-degree view of the mountain and Estepona. The rental price includes a private underground parking space. The terms are 2 months deposit, €3000 monthly rent, annual or semi-annual payment in advance, with good references and proof of funds or income. Don't miss the opportunity to live in this spectacular seaside home! The abbreviated information document is available to you. Expenses: Taxes (ITP or VAT+AJD) + Notarial and registration expenses For more information and to schedule a visit, please do not hesitate to contact us. ERE