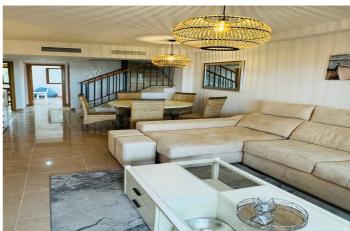

## Costa del Sol, Estepona

Discover this impressive property for long-term rent! Available from September 15th 2025. This spacious 3-story penthouse offers panoramic views of the sea and is located in the exclusive Playa del Ángel development, behind Trocadero Estepona. The development, situated on the beachfront, boasts well-kept gardens, a large communal pool, and an area with covered terraces, tables, and barbecue facilities for outdoor enjoyment. The layout of the apartment is divided into three floors: on the first floor, there is a spacious independent kitchen with a laundry area, a bedroom, a guest bathroom, and a bright living-dining room with access to a terrace with sliding glass doors and sea views. On the second floor, there is another spacious bedroom with mountain views and a full bathroom, as well as the master bedroom en-suite with a large terrace overlooking the sea. From this terrace, you can access the third floor, a large solarium with a jacuzzi, sun loungers, and enough space for a chill-out area or a table to enjoy the breathtaking front sea views, as well as a 360-degree view of the mountain and Estepona. The rental price includes a private underground parking space. The terms are 2 months deposit, €3000 monthly rent, annual or semi-annual payment in advance, with good references and proof of funds or income. Don't miss the opportunity to live in this spectacular seaside home! The abbreviated information document is available to you. Expenses: Taxes (ITP or VAT+AJD) + Notarial and registration expenses For more information and to schedule a visit, please do not hesitate to contact us. ERE