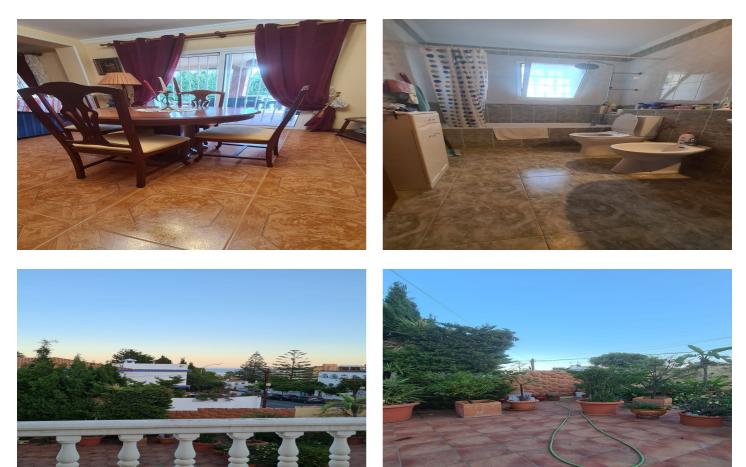

## Costa del Sol, Benalmadena Costa

Great independent villa available for longterm rent from 1 of January 2026 Beautiful south faced villa close to the beach and the Puerto Marina in Benalmadena. There is 4 bedrooms, 2 bathrooms, terrasse with sea views, kitchen with supplies , office room , garage etc .Internet, alarm, gardner and poolman is included in the price. PET IS ALLOWED AND IT IS ESSENTIAL TO CREDIT ECONOMIC SOLVENCY Detached Villa, Benalmadena Costa, Costa del Sol. 4 Bedrooms, 2 Bathrooms, Built 349 m<sup>2</sup>, Garden/Plot 1168 m<sup>2</sup>. Setting : Commercial Area, Beachside, Village, Close To Port, Close To Shops, Close To Sea, Close To Town, Close To Schools, Marina, Close To Marina. Orientation : South. Condition : Good. Pool : Private. Views : Sea, Garden, Pool. Features : Near Transport, Private Terrace, WiFi, Fiber Optic. Furniture : Fully Furnished. Kitchen : Fully Fitted. Parking : Private.