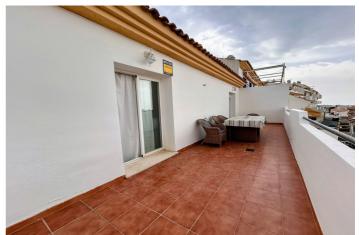

## Costa del Sol, Manilva

Recently renovated and well-maintained apartment in Manilva, with a total area of 121 m<sup>2</sup>. The property features two bedrooms, one bathroom, and two terraces. One terrace, accessible from the bedroom, offers views of the communal pool, the sea, and the mountains. The other terrace, accessible from the kitchen, includes a utility room. The bright living room opens onto one of the terraces through sliding glass doors, allowing plenty of natural light. Built-in wardrobes provide practical storage space. The apartment is part of a complex with amenities such as a swimming pool, garage, and lift. The kitchen is fully equipped and the property is in excellent condition. Furniture purchase is optional. The location is ideal, close to Manilva Pueblo. Suitable for personal use or as an investment, with rentals allowed.