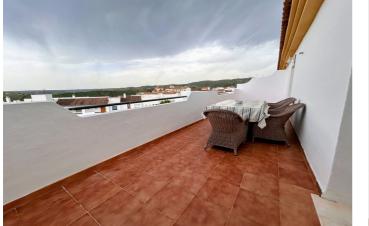

## Costa del Sol, Manilva

Recently renovated and well-maintained apartment in Manilva, with a total area of 121 m<sup>2</sup>. The property features two bedrooms, one bathroom, and two terraces. One terrace, accessible from the bedroom, offers views of the communal pool, the sea, and the mountains. The other terrace, accessible from the kitchen, includes a utility room. The bright living room opens onto one of the terraces through sliding glass doors, allowing plenty of natural light. Built-in wardrobes provide practical storage space. The apartment is part of a complex with amenities such as a swimming pool, garage, and lift. The kitchen is fully equipped and the property is in excellent condition. Furniture purchase is optional. The location is ideal, close to Manilva Pueblo. Suitable for personal use or as an investment, with rentals allowed.