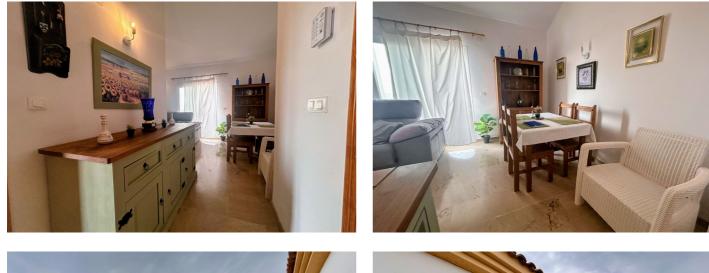

## Costa del Sol, Manilva

Recently renovated and well-maintained apartment in Manilva, with a total area of 121 m<sup>2</sup>. The property features two bedrooms, one bathroom, and two terraces. One terrace, accessible from the bedroom, offers views of the communal pool, the sea, and the mountains. The other terrace, accessible from the kitchen, includes a utility room. The bright living room opens onto one of the terraces through sliding glass doors, allowing plenty of natural light. Built-in wardrobes provide practical storage space. The apartment is part of a complex with amenities such as a swimming pool, garage, and lift. The kitchen is fully equipped and the property is in excellent condition. Furniture purchase is optional. The location is ideal, close to Manilva Pueblo. Suitable for personal use or as an investment, with rentals allowed.