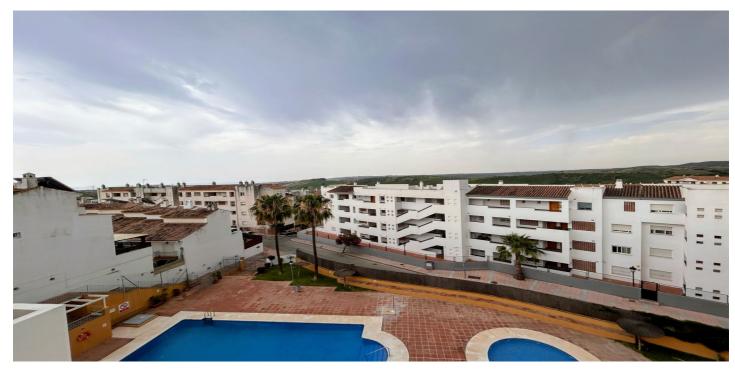

## Costa del Sol, Manilva

Recently renovated and well-maintained apartment in Manilva, with a total area of 121 m<sup>2</sup>. The property features two bedrooms, one bathroom, and two terraces. One terrace, accessible from the bedroom, offers views of the communal pool, the sea, and the mountains. The other terrace, accessible from the kitchen, includes a utility room. The bright living room opens onto one of the terraces through sliding glass doors, allowing plenty of natural light. Built-in wardrobes provide practical storage space. The apartment is part of a complex with amenities such as a swimming pool, garage, and lift. The kitchen is fully equipped and the property is in excellent condition. Furniture purchase is optional. The location is ideal, close to Manilva Pueblo. Suitable for personal use or as an investment, with rentals allowed.