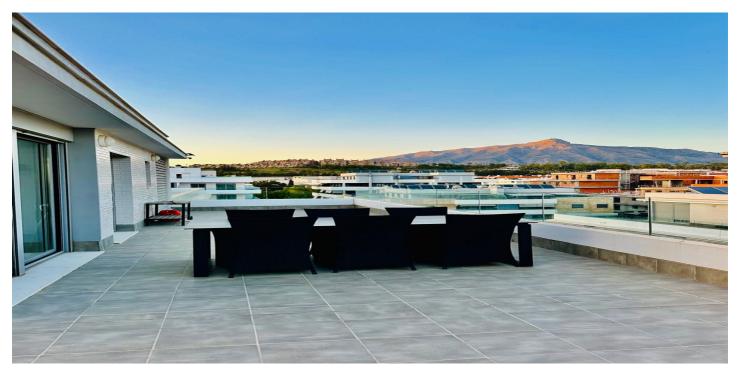

## Costa del Sol, La Campana

Fabulous dream penthouse with panoramic sea and mountain views in Jardines de Guadaiza, a development located in Nueva Andalucía. The complex enjoys a privileged location a short distance from all services, shops, restaurants, bars, offers a tennis-paddle court, several saltwater pools, a fully equipped community hall and a magnificent gym overlooking the pool and the incredible communal gardens. This property consists of: entrance hall; spacious and bright living/dining room with access to a large corner terrace with panoramic sea and mountain views; fully furnished and equipped open-plan kitchen with laundry room; master bedroom with a bathroom and access to the terrace; two other bedrooms sharing another bathroom. It comes with a parking space and a storage room in the underground community garage. Due to its corner position and the views offered by the property, this is undoubtedly the best penthouse in the complex.