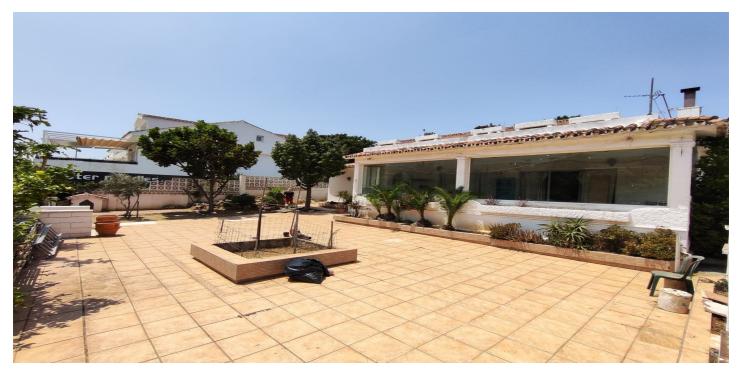

## Costa del Sol, Benalmadena Costa

Spacious Villa in the Heart of Arroyo de la Miel - Benalmádena We present this great opportunity in the heart of Arroyo de la Miel, just steps away from the Carrefour Market and surrounded by all services: shops, supermarkets, schools, banks, train station and bus station.???? Plot size: 764 m² | Built: 366 m². This property offers a unique versatility, ideal for residential use as well as for developing a tourist or commercial business, such as a small hostel or residence. Its strategic location, in an urban area with high demand, makes it a very attractive investment. Main features: ???? 5 spacious rooms ???? 3 full bathrooms ???? Huge main living room with fireplace and direct exit to a large glazed terrace, ideal as a living area, additional dining room or winter garden. ???? Separate spacious kitchen, with access to the private back yard ???? 2 terraces upstairs + large front terrace, perfect for installing a swimming pool ???? Very generous landscaped garden area ???? Private garage ???? Solid construction with double walls and excellent thermal insulation: cool in summer and efficient all year round ???? Unbeatable location: Only 1.5 km from the beach 800 metres from the Parque de la Paloma With easy access to the A7: ???? 15 min to Malaga Airport ???? 35 min to Marbella This villa stands out not only for its large dimensions and excellent location, but also for its enormous potential for profitability. Perfect for Translated with DeepL.com (free version)