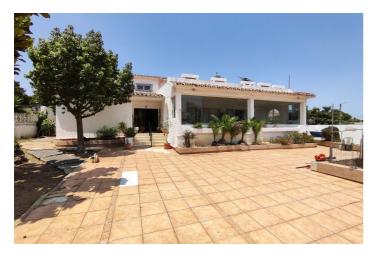

## Costa del Sol, Benalmadena Costa

Spacious Villa in the Heart of Arroyo de la Miel - Benalmádena We present this great opportunity in the heart of Arroyo de la Miel, just steps away from the Carrefour Market and surrounded by all services: shops, supermarkets, schools, banks, train station and bus station.???? Plot size: 764 m² | Built: 366 m². This property offers a unique versatility, ideal for residential use as well as for developing a tourist or commercial business, such as a small hostel or residence. Its strategic location, in an urban area with high demand, makes it a very attractive investment. Main features: ???? 5 spacious rooms ???? 3 full bathrooms ???? Huge main living room with fireplace and direct exit to a large glazed terrace, ideal as a living area, additional dining room or winter garden. ???? Separate spacious kitchen, with access to the private back yard ???? 2 terraces upstairs + large front terrace, perfect for installing a swimming pool ???? Very generous landscaped garden area ???? Private garage ???? Solid construction with double walls and excellent thermal insulation: cool in summer and efficient all year round ???? Unbeatable location: Only 1.5 km from the beach 800 metres from the Parque de la Paloma With easy access to the A7: ???? 15 min to Malaga Airport ???? 35 min to Marbella This villa stands out not only for its large dimensions and excellent location, but also for its enormous potential for profitability. Perfect for Translated with DeepL.com (free version)