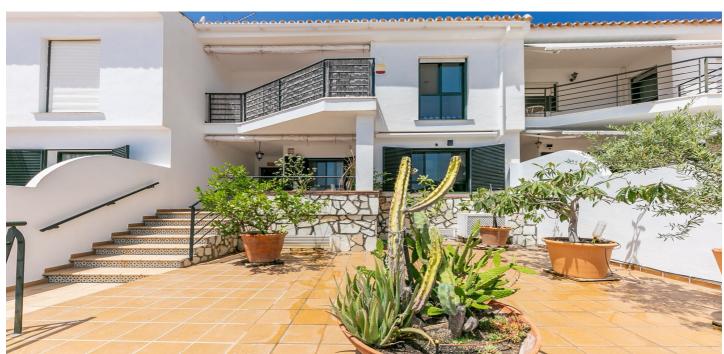

## Costa del Sol, Benalmádena

Spacious 182m<sup>2</sup> townhouse located in the peaceful Torremar urbanization, in the Capellanía area of Benalmádena, just a 5-minute walk from the Altos del Higuerón shopping center and with excellent access to the motorway. The property is distributed over three floors: On the ground floor, there is a large garage with a storage room and an additional tool room, which can easily be removed to create a spacious garage for two large vehicles plus storage. The main floor features a bright east-facing living-dining room, an independent kitchen, a guest toilet, and access to a rear patio with a garden area currently used as a vegetable garden with fruit trees. This outdoor space is ideal for those looking for a large garden or even the possibility to install a small pool. The upper floor offers 3 bedrooms with built-in wardrobes and 2 full bathrooms, one of them en-suite. The property includes solar panels for hot water and electricity, a closed garage with space for two vehicles (currently with a tool room and storage), and access to a communal swimming pool. Located in a well-connected residential area, just 5 minutes by car from Carvajal beach and close to all essential services: supermarket, pharmacy, restaurants, and public transport. An excellent opportunity to enjoy comfortable living on the Costa del Sol!