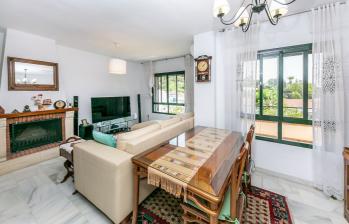

## Costa del Sol, Benalmádena

Spacious 182m<sup>2</sup> townhouse located in the peaceful Torremar urbanization, in the Capellanía area of Benalmádena, just a 5-minute walk from the Altos del Higuerón shopping center and with excellent access to the motorway. The property is distributed over three floors: On the ground floor, there is a large garage with a storage room and an additional tool room, which can easily be removed to create a spacious garage for two large vehicles plus storage. The main floor features a bright east-facing living-dining room, an independent kitchen, a guest toilet, and access to a rear patio with a garden area currently used as a vegetable garden with fruit trees. This outdoor space is ideal for those looking for a large garden or even the possibility to install a small pool. The upper floor offers 3 bedrooms with built-in wardrobes and 2 full bathrooms, one of them en-suite. The property includes solar panels for hot water and electricity, a closed garage with space for two vehicles (currently with a tool room and storage), and access to a communal swimming pool. Located in a well-connected residential area, just 5 minutes by car from Carvajal beach and close to all essential services: supermarket, pharmacy, restaurants, and public transport. An excellent opportunity to enjoy comfortable living on the Costa del Sol!