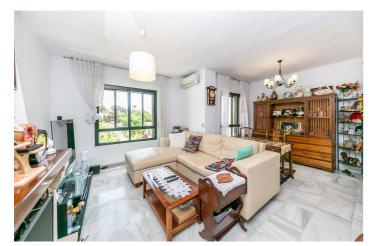

## Costa del Sol, Benalmádena

Spacious 182m<sup>2</sup> townhouse located in the peaceful Torremar urbanization, in the Capellanía area of Benalmádena, just a 5-minute walk from the Altos del Higuerón shopping center and with excellent access to the motorway. The property is distributed over three floors: On the ground floor, there is a large garage with a storage room and an additional tool room, which can easily be removed to create a spacious garage for two large vehicles plus storage. The main floor features a bright east-facing living-dining room, an independent kitchen, a guest toilet, and access to a rear patio with a garden area currently used as a vegetable garden with fruit trees. This outdoor space is ideal for those looking for a large garden or even the possibility to install a small pool. The upper floor offers 3 bedrooms with built-in wardrobes and 2 full bathrooms, one of them en-suite. The property includes solar panels for hot water and electricity, a closed garage with space for two vehicles (currently with a tool room and storage), and access to a communal swimming pool. Located in a well-connected residential area, just 5 minutes by car from Carvajal beach and close to all essential services: supermarket, pharmacy, restaurants, and public transport. An excellent opportunity to enjoy comfortable living on the Costa del Sol!