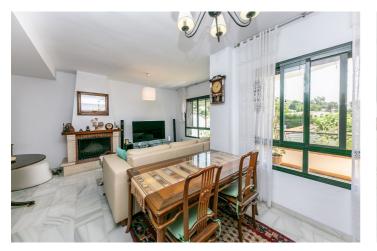

## Costa del Sol, Benalmádena

Spacious 182m<sup>2</sup> townhouse located in the peaceful Torremar urbanization, in the Capellanía area of Benalmádena, just a 5-minute walk from the Altos del Higuerón shopping center and with excellent access to the motorway. The property is distributed over three floors: On the ground floor, there is a large garage with a storage room and an additional tool room, which can easily be removed to create a spacious garage for two large vehicles plus storage. The main floor features a bright east-facing living-dining room, an independent kitchen, a guest toilet, and access to a rear patio with a garden area currently used as a vegetable garden with fruit trees. This outdoor space is ideal for those looking for a large garden or even the possibility to install a small pool. The upper floor offers 3 bedrooms with built-in wardrobes and 2 full bathrooms, one of them en-suite. The property includes solar panels for hot water and electricity, a closed garage with space for two vehicles (currently with a tool room and storage), and access to a communal swimming pool. Located in a well-connected residential area, just 5 minutes by car from Carvajal beach and close to all essential services: supermarket, pharmacy, restaurants, and public transport. An excellent opportunity to enjoy comfortable living on the Costa del Sol!