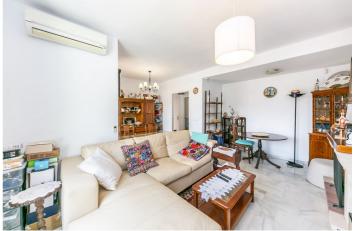

## Costa del Sol, Benalmádena

Spacious 182m<sup>2</sup> townhouse located in the peaceful Torremar urbanization, in the Capellanía area of Benalmádena, just a 5-minute walk from the Altos del Higuerón shopping center and with excellent access to the motorway. The property is distributed over three floors: On the ground floor, there is a large garage with a storage room and an additional tool room, which can easily be removed to create a spacious garage for two large vehicles plus storage. The main floor features a bright east-facing living-dining room, an independent kitchen, a guest toilet, and access to a rear patio with a garden area currently used as a vegetable garden with fruit trees. This outdoor space is ideal for those looking for a large garden or even the possibility to install a small pool. The upper floor offers 3 bedrooms with built-in wardrobes and 2 full bathrooms, one of them en-suite. The property includes solar panels for hot water and electricity, a closed garage with space for two vehicles (currently with a tool room and storage), and access to a communal swimming pool. Located in a well-connected residential area, just 5 minutes by car from Carvajal beach and close to all essential services: supermarket, pharmacy, restaurants, and public transport. An excellent opportunity to enjoy comfortable living on the Costa del Sol!