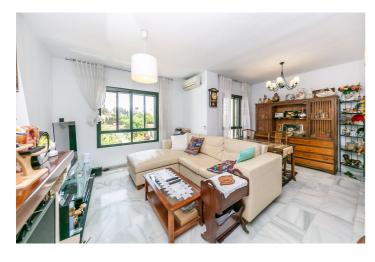

## Costa del Sol, Benalmádena

Spacious 182m² townhouse located in the peaceful Torremar urbanization, in the Capellanía area of Benalmádena, just a 5-minute walk from the Altos del Higuerón shopping center and with excellent access to the motorway. The property is distributed over three floors: On the ground floor, there is a large garage with a storage room and an additional tool room, which can easily be removed to create a spacious garage for two large vehicles plus storage. The main floor features a bright east-facing living-dining room, an independent kitchen, a guest toilet, and access to a rear patio with a garden area currently used as a vegetable garden with fruit trees. This outdoor space is ideal for those looking for a large garden or even the possibility to install a small pool. The upper floor offers 3 bedrooms with built-in wardrobes and 2 full bathrooms, one of them en-suite. The property includes solar panels for hot water and electricity, a closed garage with space for two vehicles (currently with a tool room and storage), and access to a communal swimming pool. Located in a well-connected residential area, just 5 minutes by car from Carvajal beach and close to all essential services: supermarket, pharmacy, restaurants, and public transport. An excellent opportunity to enjoy comfortable living on the Costa del Sol!