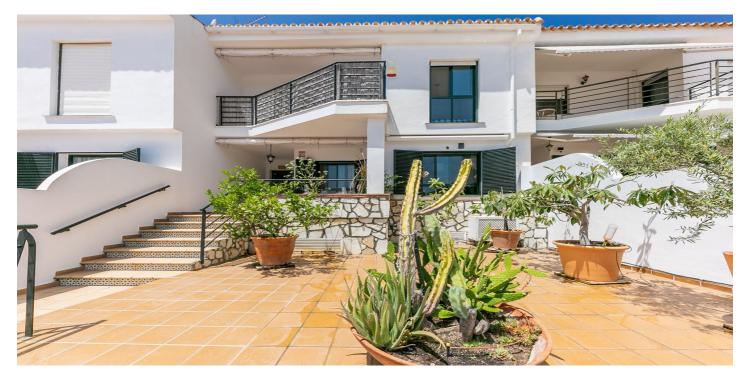

## Costa del Sol, Benalmádena

Spacious 182m² townhouse located in the peaceful Torremar urbanization, in the Capellanía area of Benalmádena, just a 5-minute walk from the Altos del Higuerón shopping center and with excellent access to the motorway. The property is distributed over three floors: On the ground floor, there is a large garage with a storage room and an additional tool room, which can easily be removed to create a spacious garage for two large vehicles plus storage. The main floor features a bright east-facing living-dining room, an independent kitchen, a guest toilet, and access to a rear patio with a garden area currently used as a vegetable garden with fruit trees. This outdoor space is ideal for those looking for a large garden or even the possibility to install a small pool. The upper floor offers 3 bedrooms with built-in wardrobes and 2 full bathrooms, one of them en-suite. The property includes solar panels for hot water and electricity, a closed garage with space for two vehicles (currently with a tool room and storage), and access to a communal swimming pool. Located in a well-connected residential area, just 5 minutes by car from Carvajal beach and close to all essential services: supermarket, pharmacy, restaurants, and public transport. An excellent opportunity to enjoy comfortable living on the Costa del Sol!