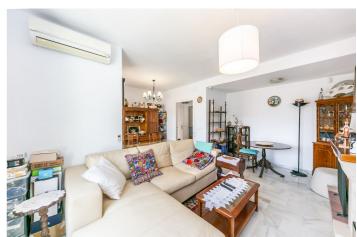

## Costa del Sol, Benalmádena

Spacious 182m² townhouse located in the peaceful Torremar urbanization, in the Capellanía area of Benalmádena, just a 5-minute walk from the Altos del Higuerón shopping center and with excellent access to the motorway. The property is distributed over three floors: On the ground floor, there is a large garage with a storage room and an additional tool room, which can easily be removed to create a spacious garage for two large vehicles plus storage. The main floor features a bright east-facing living-dining room, an independent kitchen, a guest toilet, and access to a rear patio with a garden area currently used as a vegetable garden with fruit trees. This outdoor space is ideal for those looking for a large garden or even the possibility to install a small pool. The upper floor offers 3 bedrooms with built-in wardrobes and 2 full bathrooms, one of them en-suite. The property includes solar panels for hot water and electricity, a closed garage with space for two vehicles (currently with a tool room and storage), and access to a communal swimming pool. Located in a well-connected residential area, just 5 minutes by car from Carvajal beach and close to all essential services: supermarket, pharmacy, restaurants, and public transport. An excellent opportunity to enjoy comfortable living on the Costa del Sol!