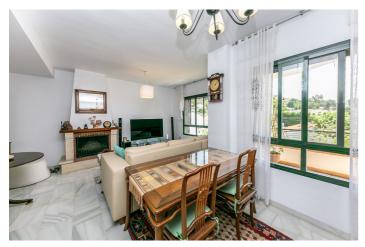

## Costa del Sol, Benalmádena

Spacious 182m² townhouse located in the peaceful Torremar urbanization, in the Capellanía area of Benalmádena, just a 5-minute walk from the Altos del Higuerón shopping center and with excellent access to the motorway. The property is distributed over three floors: On the ground floor, there is a large garage with a storage room and an additional tool room, which can easily be removed to create a spacious garage for two large vehicles plus storage. The main floor features a bright east-facing living-dining room, an independent kitchen, a guest toilet, and access to a rear patio with a garden area currently used as a vegetable garden with fruit trees. This outdoor space is ideal for those looking for a large garden or even the possibility to install a small pool. The upper floor offers 3 bedrooms with built-in wardrobes and 2 full bathrooms, one of them en-suite. The property includes solar panels for hot water and electricity, a closed garage with space for two vehicles (currently with a tool room and storage), and access to a communal swimming pool. Located in a well-connected residential area, just 5 minutes by car from Carvajal beach and close to all essential services: supermarket, pharmacy, restaurants, and public transport. An excellent opportunity to enjoy comfortable living on the Costa del Sol!