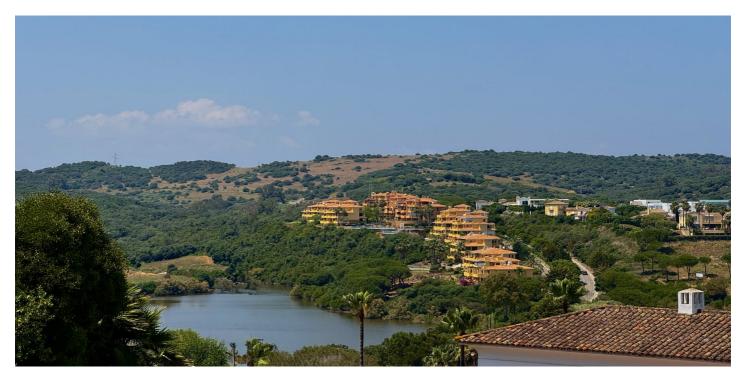

## Costa de la Luz, Sotogrande Alto

Discover one of the most attractive plots of Sotogrande Alto, located in the consolidated and quiet Zone F. With 1,437 m2 of surface, this plot is distinguished by its spectacular views open to the lake of the Almenara golf course and to the natural hills, without any risk of being blocked by future constructions thanks to its elevated position and the already established development of the area. The plot has a cleverly worked slope to offer various levels of construction, allowing to design a luxury home with ground floor and intermediate floor in its approximately 25 meters of facade and 50 meters of background. Its north-east orientation ensures smooth lighting and fresh views throughout the day. With a 35% buildability and an occupation rate of 33%, it offers a wide margin to build a detached villa with modern or traditional design. It is fenced, without previous constructions, and has all essential services: electricity, water and optical fiber, except for city gas. The location is ideal: just 3 minutes from Sotogrande International College, 15 minutes from the marina, the beach and the dining and leisure areas. A perfect combination of privacy, nature and proximity to the main points of interest of Sotogrande. There is the possibility to request a custom architectural project, which makes this plot a unique opportunity to create a custom residence in one of the most desirable enclaves in southern Europe.