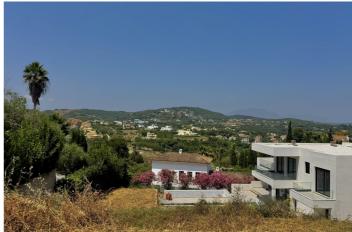

## Costa de la Luz, Sotogrande Alto

Discover one of the most attractive plots of Sotogrande Alto, located in the consolidated and quiet Zone F. With 1,437 m2 of surface, this plot is distinguished by its spectacular views open to the lake of the Almenara golf course and to the natural hills, without any risk of being blocked by future constructions thanks to its elevated position and the already established development of the area. The plot has a cleverly worked slope to offer various levels of construction, allowing to design a luxury home with ground floor and intermediate floor in its approximately 25 meters of facade and 50 meters of background. Its north-east orientation ensures smooth lighting and fresh views throughout the day. With a 35% buildability and an occupation rate of 33%, it offers a wide margin to build a detached villa with modern or traditional design. It is fenced, without previous constructions, and has all essential services: electricity, water and optical fiber, except for city gas. The location is ideal: just 3 minutes from Sotogrande International College, 15 minutes from the marina, the beach and the dining and leisure areas. A perfect combination of privacy, nature and proximity to the main points of interest of Sotogrande. There is the possibility to request a custom architectural project, which makes this plot a unique opportunity to create a custom residence in one of the most desirable enclaves in southern Europe.