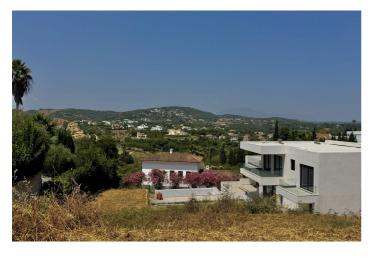

## Costa de la Luz, Sotogrande Alto

Discover one of the most attractive plots of Sotogrande Alto, located in the consolidated and quiet Zone F. With 1,437 m2 of surface, this plot is distinguished by its spectacular views open to the lake of the Almenara golf course and to the natural hills, without any risk of being blocked by future constructions thanks to its elevated position and the already established development of the area. The plot has a cleverly worked slope to offer various levels of construction, allowing to design a luxury home with ground floor and intermediate floor in its approximately 25 meters of facade and 50 meters of background. Its north-east orientation ensures smooth lighting and fresh views throughout the day. With a 35% buildability and an occupation rate of 33%, it offers a wide margin to build a detached villa with modern or traditional design. It is fenced, without previous constructions, and has all essential services: electricity, water and optical fiber, except for city gas. The location is ideal: just 3 minutes from Sotogrande International College, 15 minutes from the marina, the beach and the dining and leisure areas. A perfect combination of privacy, nature and proximity to the main points of interest of Sotogrande. There is the possibility to request a custom architectural project, which makes this plot a unique opportunity to create a custom residence in one of the most desirable enclaves in southern Europe.