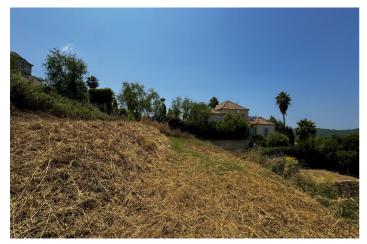

## Costa de la Luz, Sotogrande Alto

Discover one of the most attractive plots of Sotogrande Alto, located in the consolidated and quiet Zone F. With 1,437 m2 of surface, this plot is distinguished by its spectacular views open to the lake of the Almenara golf course and to the natural hills, without any risk of being blocked by future constructions thanks to its elevated position and the already established development of the area. The plot has a cleverly worked slope to offer various levels of construction, allowing to design a luxury home with ground floor and intermediate floor in its approximately 25 meters of facade and 50 meters of background. Its north-east orientation ensures smooth lighting and fresh views throughout the day. With a 35% buildability and an occupation rate of 33%, it offers a wide margin to build a detached villa with modern or traditional design. It is fenced, without previous constructions, and has all essential services: electricity, water and optical fiber, except for city gas. The location is ideal: just 3 minutes from Sotogrande International College, 15 minutes from the marina, the beach and the dining and leisure areas. A perfect combination of privacy, nature and proximity to the main points of interest of Sotogrande. There is the possibility to request a custom architectural project, which makes this plot a unique opportunity to create a custom residence in one of the most desirable enclaves in southern Europe.