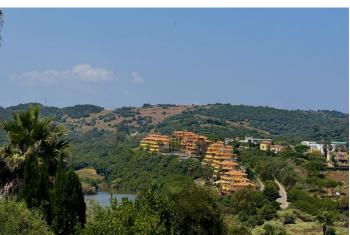

## Costa de la Luz, Sotogrande Alto

Discover one of the most attractive plots of Sotogrande Alto, located in the consolidated and quiet Zone F. With 1,437 m2 of surface, this plot is distinguished by its spectacular views open to the lake of the Almenara golf course and to the natural hills, without any risk of being blocked by future constructions thanks to its elevated position and the already established development of the area. The plot has a cleverly worked slope to offer various levels of construction, allowing to design a luxury home with ground floor and intermediate floor in its approximately 25 meters of facade and 50 meters of background. Its north-east orientation ensures smooth lighting and fresh views throughout the day. With a 35% buildability and an occupation rate of 33%, it offers a wide margin to build a detached villa with modern or traditional design. It is fenced, without previous constructions, and has all essential services: electricity, water and optical fiber, except for city gas. The location is ideal: just 3 minutes from Sotogrande International College, 15 minutes from the marina, the beach and the dining and leisure areas. A perfect combination of privacy, nature and proximity to the main points of interest of Sotogrande. There is the possibility to request a custom architectural project, which makes this plot a unique opportunity to create a custom residence in one of the most desirable enclaves in southern Europe.