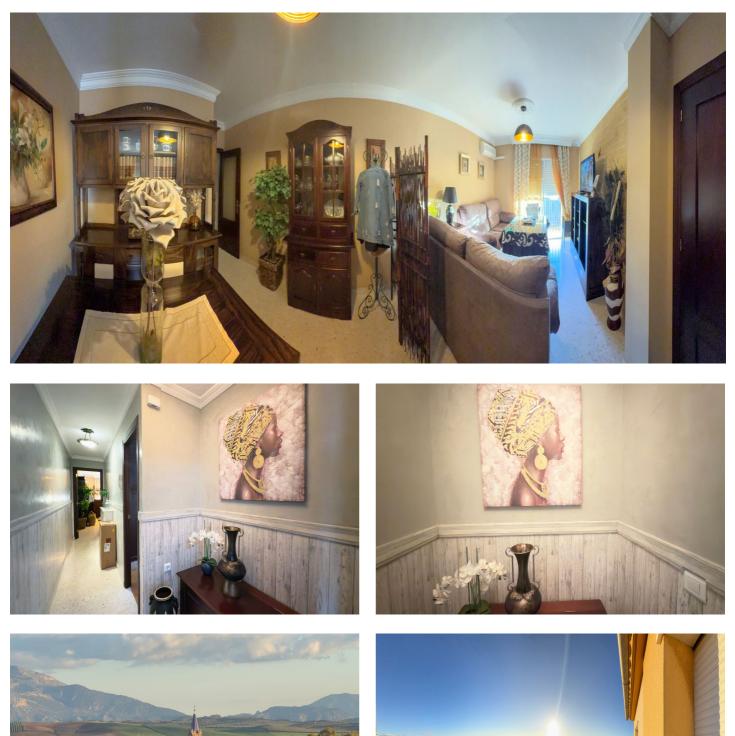

## Guadalteba, Campillos

Discover this charming VPO 2° floor without lift, flat located in the heart of Campillos, Malaga. Ideal for families or couples, this property has three spacious bedrooms that offer a cozy and bright space, perfect to rest and enjoy the tranquility of home. The bathroom is fully equipped and designed with functionality in mind, providing the necessary comfort. The kitchen with laundry room is independent and has enough storage space and work area, ideal for those who love cooking. large living room with balcony One of the outstanding features of this flat is its communal terrace with panoramic views, where you can enjoy social gatherings or simply to enjoy the outdoors, either relaxing with a good book or moments with friends and family in a pleasant atmosphere. It also has a carport, which is a great advantage in the area, securing your vehicle and offering you the convenience of having a dedicated parking space. The location is excellent, with easy access to local amenities, shops and restaurants, as well as green areas to enjoy nature. This flat is a perfect opportunity for those looking for a comfortable and well located home in Campillos. For more information or a viewing; do not hesitate to contact us, you will love it. MH1 You have at your disposal the abbreviated informative document. Costs: Taxes (ITP or IVA+AJD) + Notary and registry fees. MH1