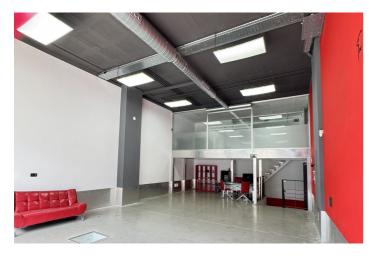

## Costa del Sol, Puerto Banús

Commercial Space for Sale Next to Porsche Puerto Banús – 200 m², Ideal for Showroom, Studio, or Office An excellent commercial property is now available for sale next to the Porsche dealership in Puerto Banús, one of the most exclusive areas of Marbella. The space offers a total area of 200 m², distributed over three functional levels: Basement with direct access from the public underground parking, allowing vehicle entry – ideal for loading and unloading goods or equipment. Main floor (street level) featuring a large open-plan area, perfect for a showroom, reception, or open workspace. First floor with a glass-enclosed meeting room with acoustic insulation, ideal for professional meetings in a private and elegant setting. Includes a private parking space with direct access to the premises from the basement. Additional features: Full bathroom with shower Versatile space, suitable for an automotive showroom, art gallery, creative studio, aesthetic clinic, or professional office Convenient access and excellent visibility in an area frequented by high-end clientele