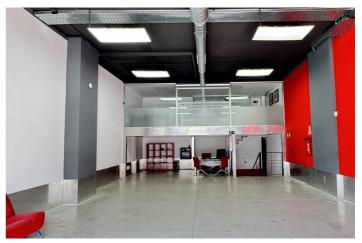

## Costa del Sol, Puerto Banús

Commercial Space for Sale Next to Porsche Puerto Banús – 200 m², Ideal for Showroom, Studio, or Office An excellent commercial property is now available for sale next to the Porsche dealership in Puerto Banús, one of the most exclusive areas of Marbella. The space offers a total area of 200 m², distributed over three functional levels: Basement with direct access from the public underground parking, allowing vehicle entry – ideal for loading and unloading goods or equipment. Main floor (street level) featuring a large open-plan area, perfect for a showroom, reception, or open workspace. First floor with a glass-enclosed meeting room with acoustic insulation, ideal for professional meetings in a private and elegant setting. Includes a private parking space with direct access to the premises from the basement. Additional features: Full bathroom with shower Versatile space, suitable for an automotive showroom, art gallery, creative studio, aesthetic clinic, or professional office Convenient access and excellent visibility in an area frequented by high-end clientele