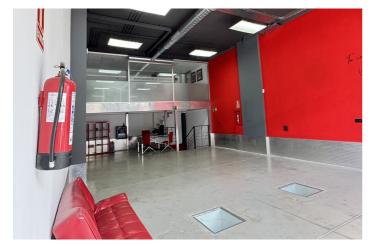

## Costa del Sol, Puerto Banús

Commercial Space for Sale Next to Porsche Puerto Banús – 200 m², Ideal for Showroom, Studio, or Office An excellent commercial property is now available for sale next to the Porsche dealership in Puerto Banús, one of the most exclusive areas of Marbella. The space offers a total area of 200 m², distributed over three functional levels: Basement with direct access from the public underground parking, allowing vehicle entry – ideal for loading and unloading goods or equipment. Main floor (street level) featuring a large open-plan area, perfect for a showroom, reception, or open workspace. First floor with a glass-enclosed meeting room with acoustic insulation, ideal for professional meetings in a private and elegant setting. Includes a private parking space with direct access to the premises from the basement. Additional features: Full bathroom with shower Versatile space, suitable for an automotive showroom, art gallery, creative studio, aesthetic clinic, or professional office Convenient access and excellent visibility in an area frequented by high-end clientele