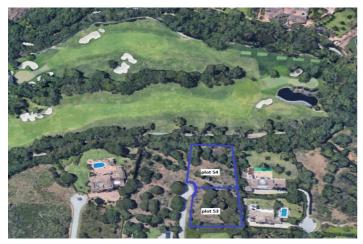

## Costa de la Luz, Sotogrande Alto

Discover the perfect opportunity for building an independent luxury villa on our exceptional residential plots! These plots offer great potential, allowing you to create a sanctuary tailored to your desires. Enjoy the privacy of a serene lifestyle, surrounded by the beauty of nature. You'll experience peace and quiet while still being just minutes away from essential amenities and a view of the Valderrama Golf court. The plots offer a very good value with a price of only 342.65€/m2. The KEY TERMS for BUILDING are the following: - Minimum plot size 2,000 m² - volume conditions: maximum occupancy = 33% - maximum height = 9 meters at the highest point of the ridge and 6.5 meters at the eaves - maximum number of floors = 2 - maximum buildable area = 0.33 m<sup>2</sup>/m<sup>2</sup> - separation from boundaries: 6 meters to the road and 3 meters to the boundary and separation from the golf course: 20 meters Here are the PURCHASE OPTIONS for the PLOTS: 1: The entire area: totaling 11.528 m<sup>2</sup>, with a built size of 3.804,24 m<sup>2</sup> = 3.950.069,20 € 2: Two neighbouring plots (see picture attached): - plot 53 (2.607 m<sup>2</sup>) and 54 (3.092 m<sup>2</sup>), totaling 5.699 m<sup>2</sup>, with a built size of 1.880,67 m<sup>2</sup> = 1.952.762,35 € - plot 55 (2.771 m<sup>2</sup>) and 56 (3.058 m<sup>2</sup>), totaling 5.829 m<sup>2</sup>, with a built size of 1.923,57 m<sup>2</sup> = 1.997.306,85 € CREATE YOUR DREAM VILLA WITH A TURNKEY SOLUTION For those in pursuit of an extraordinary experience, we are proud to present our turnkey villa solution, bringing your vision to life. Our skilled team will expertly manage every facet of the construction journey, guaranteeing exceptional quality and design at every step—from material selection to the precise execution of every detail. ADDITIONAL COST FOR TURNKEY VILLA PROJECT The cost for a turnkey villa project, inclusive of all soft costs such as architects, licenses, insurances, geotechnical studies, and more, currently averages around 4,000€ per square meter for exceptional villas from 300 square meters upwards. This cost reflects the high quality of materials, craftsmanship, and attention to detail that we strive to provide for our discerning clients. EMBRACE THE QUALITY OF LIVING IN SOTOGRANDE Due to the area's elevation, it has become a favorite for golf enthusiasts, with exceptional golf courses located here. Perhaps the most famous of the Sotogrande golf courses, Valderrama (just 3 km away from the plots) shot to international fame when the 32nd Ryder Cup was played there - leading to this part of the coast being temporarily renamed the Costa del Golf. Additionally Sotogrande is a home to one of the most important polo clubs in the world. Sotogrande Alto is also adjacent to the national natural park 'El Pinar del Rey,' a verdant and tranquil expanse that provides a peaceful retreat and adds to the area's calm atmosphere. This unique geographical feature not only highlights Sotogrande Alto's exclusivity and prestige but also increases its attractiveness as a luxurious and serene place to live. Amenities include the International School, stables, Hotel N.H. Almenara, and as mentioned before, the prestigious golf courses of Valderrama, Almenara, and La Reserva. The nearby beachside area around the Real Club de Golf de Sotogrande offers a vibrant marina with restaurants, cafés, shops, and easy beach access. Stunning beaches with cliffs that offer magnificent views of Africa and the Strait of Gibraltar. They are excellent for water sports and birdwatching. Notable beaches include El Cabrero and Cala Taraje, located outside of Torreguadiaro, as well as Sotogrande and Torrecarbonera (set in a pristine natural environment). FACTS 3,0 km car / bike drive to the Clubhouse of the Valderrama Golf Court 5,2 km to the private Sotogrande International School 6,2 km to supermarkets such as Mercadona, Lidl and the Overseas british supermarkt 6.9 km to the beautiful beach of Sotogrande 7,0 km to La Reserva Club Sotogrande 7,2 km to the well known Tracadero Sotogrande 9,8 km to the notable beach of El Cabrero and Cala Taraje, located outside of Torreguadiaro 10,1 km to the port of Sotogrande (Puerto Sotogrande/Puerto Depertivo) 22,9 km to Gibraltar International airport 111 km to the airport of Malaga If you're looking for a place with a great sense of community where you can stroll through the streets and that serves as a home for many families, the San Roque neighborhood is a good choice.