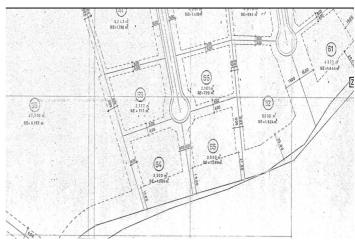

## Costa de la Luz, Sotogrande Alto

Discover the perfect opportunity for building an independent luxury villa on our exceptional residential plots! These plots offer great potential, allowing you to create a sanctuary tailored to your desires. Enjoy the privacy of a serene lifestyle, surrounded by the beauty of nature. You'll experience peace and quiet while still being just minutes away from essential amenities and a view of the Valderrama Golf court. The plots offer a very good value with a price of only 342.65€/m2. The KEY TERMS for BUILDING are the following: - Minimum plot size 2,000 m² - volume conditions: maximum occupancy = 33% - maximum height = 9 meters at the highest point of the ridge and 6.5 meters at the eaves - maximum number of floors = 2 - maximum buildable area = 0.33 m<sup>2</sup>/m<sup>2</sup> - separation from boundaries: 6 meters to the road and 3 meters to the boundary and separation from the golf course: 20 meters Here are the PURCHASE OPTIONS for the PLOTS: 1: The entire area: totaling 11.528 m<sup>2</sup>, with a built size of 3.804,24 m<sup>2</sup> = 3.950.069,20 € 2: Two neighbouring plots (see picture attached): - plot 53 (2.607 m<sup>2</sup>) and 54 (3.092 m<sup>2</sup>), totaling 5.699 m<sup>2</sup>, with a built size of 1.880,67 m<sup>2</sup> = 1.952.762,35 € - plot 55 (2.771 m<sup>2</sup>) and 56 (3.058 m<sup>2</sup>), totaling 5.829 m<sup>2</sup>, with a built size of 1.923,57 m<sup>2</sup> = 1.997.306,85 € CREATE YOUR DREAM VILLA WITH A TURNKEY SOLUTION For those in pursuit of an extraordinary experience, we are proud to present our turnkey villa solution, bringing your vision to life. Our skilled team will expertly manage every facet of the construction journey, guaranteeing exceptional quality and design at every step—from material selection to the precise execution of every detail. ADDITIONAL COST FOR TURNKEY VILLA PROJECT The cost for a turnkey villa project, inclusive of all soft costs such as architects, licenses, insurances, geotechnical studies, and more, currently averages around 4,000€ per square meter for exceptional villas from 300 square meters upwards. This cost reflects the high quality of materials, craftsmanship, and attention to detail that we strive to provide for our discerning clients. EMBRACE THE QUALITY OF LIVING IN SOTOGRANDE Due to the area's elevation, it has become a favorite for golf enthusiasts, with exceptional golf courses located here. Perhaps the most famous of the Sotogrande golf courses, Valderrama (just 3 km away from the plots) shot to international fame when the 32nd Ryder Cup was played there - leading to this part of the coast being temporarily renamed the Costa del Golf. Additionally Sotogrande is a home to one of the most important polo clubs in the world. Sotogrande Alto is also adjacent to the national natural park 'El Pinar del Rey,' a verdant and tranquil expanse that provides a peaceful retreat and adds to the area's calm atmosphere. This unique geographical feature not only highlights Sotogrande Alto's exclusivity and prestige but also increases its attractiveness as a luxurious and serene place to live. Amenities include the International School, stables, Hotel N.H. Almenara, and as mentioned before, the prestigious golf courses of Valderrama, Almenara, and La Reserva. The nearby beachside area around the Real Club de Golf de Sotogrande offers a vibrant marina with restaurants, cafés, shops, and easy beach access. Stunning beaches with cliffs that offer magnificent views of Africa and the Strait of Gibraltar. They are excellent for water sports and birdwatching. Notable beaches include El Cabrero and Cala Taraje, located outside of Torreguadiaro, as well as Sotogrande and Torrecarbonera (set in a pristine natural environment). FACTS 3,0 km car / bike drive to the Clubhouse of the Valderrama Golf Court 5,2 km to the private Sotogrande International School 6,2 km to supermarkets such as Mercadona, Lidl and the Overseas british supermarkt 6.9 km to the beautiful beach of Sotogrande 7,0 km to La Reserva Club Sotogrande 7,2 km to the well known Tracadero Sotogrande 9,8 km to the notable beach of El Cabrero and Cala Taraje, located outside of Torreguadiaro 10,1 km to the port of Sotogrande (Puerto Sotogrande/Puerto Depertivo) 22,9 km to Gibraltar International airport 111 km to the airport of Malaga If you're looking for a place with a great sense of community where you can stroll through the streets and that serves as a home for many families, the San Roque neighborhood is a good choice.