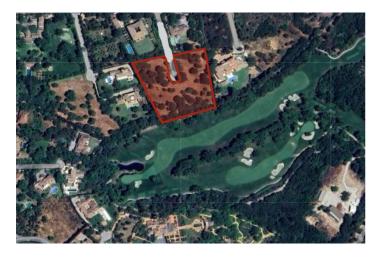

## Residential Plot for sale in Sotogrande Alto, Sotogrande

1.953.000 €

Reference: R4882615 Plot Size: 5.699m<sup>2</sup>

## Costa de la Luz, Sotogrande Alto

Discover the perfect opportunity for building an independent luxury villa on our exceptional residential plots! These plots offer great potential, allowing you to create a sanctuary tailored to your desires. Enjoy the privacy of a serene lifestyle, surrounded by the beauty of nature. You'll experience peace and quiet while still being just minutes away from essential amenities and a view of the Valderrama Golf court. The plots offer a very good value with a price of only 342.65€/m2. The KEY TERMS for BUILDING are the following: - Minimum plot size 2,000 m² - volume conditions: maximum occupancy = 33% - maximum height = 9 meters at the highest point of the ridge and 6.5 meters at the eaves - maximum number of floors = 2 - maximum buildable area = 0.33 m<sup>2</sup>/m<sup>2</sup> - separation from boundaries: 6 meters to the road and 3 meters to the boundary and separation from the golf course: 20 meters Here are the PURCHASE OPTIONS for the PLOTS: 1: The entire area: totaling 11.528 m<sup>2</sup>, with a built size of 3.804,24 m<sup>2</sup> = 3.950.069,20 € 2: Two neighbouring plots (see picture attached): - plot 53 (2.607 m<sup>2</sup>) and 54 (3.092 m<sup>2</sup>), totaling 5.699 m<sup>2</sup>, with a built size of 1.880,67 m<sup>2</sup> = 1.952.762,35 € - plot 55 (2.771 m<sup>2</sup>) and 56 (3.058 m<sup>2</sup>), totaling 5.829 m<sup>2</sup>, with a built size of 1.923,57 m<sup>2</sup> = 1.997.306,85 € CREATE YOUR DREAM VILLA WITH A TURNKEY SOLUTION For those in pursuit of an extraordinary experience, we are proud to present our turnkey villa solution, bringing your vision to life. Our skilled team will expertly manage every facet of the construction journey, guaranteeing exceptional quality and design at every step—from material selection to the precise execution of every detail. ADDITIONAL COST FOR TURNKEY VILLA PROJECT The cost for a turnkey villa project, inclusive of all soft costs such as architects, licenses, insurances, geotechnical studies, and more, currently averages around 4,000€ per square meter for exceptional villas from 300 square meters upwards. This cost reflects the high quality of materials, craftsmanship, and attention to detail that we strive to provide for our discerning clients. EMBRACE THE QUALITY OF LIVING IN SOTOGRANDE Due to the area's elevation, it has become a favorite for golf enthusiasts, with exceptional golf courses located here. Perhaps the most famous of the Sotogrande golf courses, Valderrama (just 3 km away from the plots) shot to international fame when the 32nd Ryder Cup was played there - leading to this part of the coast being temporarily renamed the Costa del Golf. Additionally Sotogrande is a home to one of the most important polo clubs in the world. Sotogrande Alto is also adjacent to the national natural park 'El Pinar del Rey,' a verdant and tranquil expanse that provides a peaceful retreat and adds to the area's calm atmosphere. This unique geographical feature not only highlights Sotogrande Alto's exclusivity and prestige but also increases its attractiveness as a luxurious and serene place to live. Amenities include the International School, stables, Hotel N.H. Almenara, and as mentioned before, the prestigious golf courses of Valderrama, Almenara, and La Reserva. The nearby beachside area around the Real Club de Golf de Sotogrande offers a vibrant marina with restaurants, cafés, shops, and easy beach access. Stunning beaches with cliffs that offer magnificent views of Africa and the Strait of Gibraltar. They are excellent for water sports and birdwatching. Notable beaches include El Cabrero and Cala Taraje, located outside of Torreguadiaro, as well as Sotogrande and Torrecarbonera (set in a pristine natural environment). FACTS 3,0 km car / bike drive to the Clubhouse of the Valderrama Golf Court 5,2 km to the private Sotogrande International School 6,2 km to supermarkets such as Mercadona, Lidl and the Overseas british supermarkt 6.9 km to the beautiful beach of Sotogrande 7,0 km to La Reserva Club Sotogrande 7,2 km to the well known Tracadero Sotogrande 9,8 km to the notable beach of El Cabrero and Cala Taraje, located outside of Torreguadiaro 10,1 km to the port of Sotogrande (Puerto Sotogrande/Puerto Depertivo) 22,9 km to Gibraltar International airport 111 km to the airport of Malaga If you're looking for a place with a great sense of community where you can stroll through the streets and that serves as a home for many families, the San Roque neighborhood is a good choice.