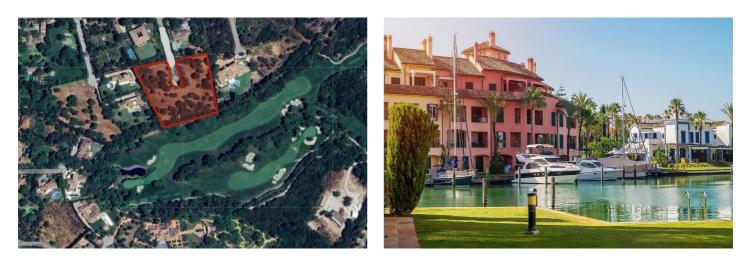

## Costa de la Luz, Sotogrande Alto

Discover the perfect opportunity for building an independent luxury villa on our exceptional residential plots! These plots offer great potential, allowing you to create a sanctuary tailored to your desires. Enjoy the privacy of a serene lifestyle, surrounded by the beauty of nature. You'll experience peace and quiet while still being just minutes away from essential amenities and a view of the Valderrama Golf court. The plots offer a very good value with a price of only 342.65€/m2. The KEY TERMS for BUILDING are the following: - Minimum plot size 2,000 m<sup>2</sup> - volume conditions: maximum occupancy = 33% - maximum height = 9 meters at the highest point of the ridge and 6.5 meters at the eaves - maximum number of floors = 2 - maximum buildable area = 0.33 m<sup>2</sup>/m<sup>2</sup> - separation from boundaries: 6 meters to the road and 3 meters to the boundary and separation from the golf course: 20 meters Here are the PURCHASE OPTIONS for the PLOTS: 1: The entire area: totaling 11.528 m<sup>2</sup>, with a built size of 3.804,24 m<sup>2</sup> = 3.950.069,20 € 2: Two neighbouring plots (see picture attached): - plot 53 (2.607 m<sup>2</sup>) and 54 (3.092 m<sup>2</sup>), totaling 5.699 m<sup>2</sup>, with a built size of 1.880,67 m<sup>2</sup> = 1.952.762,35 € - plot 55 (2.771 m<sup>2</sup>) and 56 (3.058 m<sup>2</sup>), totaling 5.829 m<sup>2</sup>, with a built size of 1.923,57 m<sup>2</sup> = 1.997.306,85 € CREATE YOUR DREAM VILLA WITH A TURNKEY SOLUTION For those in pursuit of an extraordinary experience, we are proud to present our turnkey villa solution, bringing your vision to life. Our skilled team will expertly manage every facet of the construction journey, guaranteeing exceptional quality and design at every step-from material selection to the precise execution of every detail. ADDITIONAL COST FOR TURNKEY VILLA PROJECT The cost for a turnkey villa project, inclusive of all soft costs such as architects, licenses, insurances, geotechnical studies, and more, currently averages around 4,000€ per square meter for exceptional villas from 300 square meters upwards. This cost reflects the high quality of materials, craftsmanship, and attention to detail that we strive to provide for our discerning clients. EMBRACE THE QUALITY OF LIVING IN SOTOGRANDE Due to the area's elevation, it has become a favorite for golf enthusiasts, with exceptional golf courses located here. Perhaps the most famous of the Sotogrande golf courses, Valderrama (just 3 km away from the plots) shot to international fame when the 32nd Ryder Cup was played there – leading to this part of the coast being temporarily renamed the Costa del Golf. Additionally Sotogrande is a home to one of the most important polo clubs in the world. Sotogrande Alto is also adjacent to the national natural park 'El Pinar del Rey,' a verdant and tranquil expanse that provides a peaceful retreat and adds to the area's calm atmosphere. This unique geographical feature not only highlights Sotogrande Alto's exclusivity and prestige but also increases its attractiveness as a luxurious and serene place to live. Amenities include the International School, stables, Hotel N.H. Almenara, and as mentioned before, the prestigious golf courses of Valderrama, Almenara, and La Reserva. The nearby beachside area around the Real Club de Golf de Sotogrande offers a vibrant marina with restaurants, cafés, shops, and easy beach access. Stunning beaches with cliffs that offer magnificent views of Africa and the Strait of Gibraltar. They are excellent for water sports and birdwatching. Notable beaches include El Cabrero and Cala Taraje, located outside of Torreguadiaro, as well as Sotogrande and Torrecarbonera (set in a pristine natural environment). FACTS 3,0 km car / bike drive to the Clubhouse of the Valderrama Golf Court 5,2 km to the private Sotogrande International School 6,2 km to supermarkets such as Mercadona, Lidl and the Overseas british supermarkt 6.9 km to the beautiful beach of Sotogrande 7,0 km to La Reserva Club Sotogrande 7,2 km to the well known Tracadero Sotogrande 9,8 km to the notable beach of El Cabrero and Cala Taraje, located outside of Torreguadiaro 10,1 km to the port of Sotogrande (Puerto Sotogrande/Puerto Depertivo) 22,9 km to Gibraltar International airport 111 km to the airport of Malaga If you're looking for a place with a great sense of community where you can stroll through the streets and that serves as a home for many families, the San Roque neighborhood is a good choice.