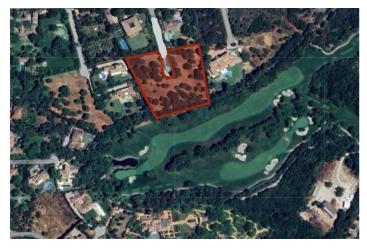

## Complot résidentiel à vendre à Sotogrande Alto, Sotogrande

1 953 000 €

Référence: R4882615 Terrain: 5 699m<sup>2</sup>

## Costa de la Luz, Sotogrande Alto

Discover the perfect opportunity for building an independent luxury villa on our exceptional residential plots! These plots offer great potential, allowing you to create a sanctuary tailored to your desires. Enjoy the privacy of a serene lifestyle, surrounded by the beauty of nature. You'll experience peace and quiet while still being just minutes away from essential amenities and a view of the Valderrama Golf court. The plots offer a very good value with a price of only 342.65€/m2. The KEY TERMS for BUILDING are the following: - Minimum plot size 2,000 m² - volume conditions: maximum occupancy = 33% - maximum height = 9 meters at the highest point of the ridge and 6.5 meters at the eaves - maximum number of floors = 2 - maximum buildable area = 0.33 m<sup>2</sup>/m<sup>2</sup> - separation from boundaries: 6 meters to the road and 3 meters to the boundary and separation from the golf course: 20 meters Here are the PURCHASE OPTIONS for the PLOTS: 1: The entire area: totaling 11.528 m<sup>2</sup>, with a built size of 3.804,24 m<sup>2</sup> = 3.950.069,20 € 2: Two neighbouring plots (see picture attached): - plot 53 (2.607 m<sup>2</sup>) and 54 (3.092 m<sup>2</sup>), totaling 5.699 m<sup>2</sup>, with a built size of 1.880,67 m<sup>2</sup> = 1.952.762,35 € - plot 55 (2.771 m<sup>2</sup>) and 56 (3.058 m<sup>2</sup>), totaling 5.829 m<sup>2</sup>, with a built size of 1.923,57 m<sup>2</sup> = 1.997.306,85 € CREATE YOUR DREAM VILLA WITH A TURNKEY SOLUTION For those in pursuit of an extraordinary experience, we are proud to present our turnkey villa solution, bringing your vision to life. Our skilled team will expertly manage every facet of the construction journey, guaranteeing exceptional quality and design at every step—from material selection to the precise execution of every detail. ADDITIONAL COST FOR TURNKEY VILLA PROJECT The cost for a turnkey villa project, inclusive of all soft costs such as architects, licenses, insurances, geotechnical studies, and more, currently averages around 4,000€ per square meter for exceptional villas from 300 square meters upwards. This cost reflects the high quality of materials, craftsmanship, and attention to detail that we strive to provide for our discerning clients. EMBRACE THE QUALITY OF LIVING IN SOTOGRANDE Due to the area's elevation, it has become a favorite for golf enthusiasts, with exceptional golf courses located here. Perhaps the most famous of the Sotogrande golf courses, Valderrama (just 3 km away from the plots) shot to international fame when the 32nd Ryder Cup was played there - leading to this part of the coast being temporarily renamed the Costa del Golf. Additionally Sotogrande is a home to one of the most important polo clubs in the world. Sotogrande Alto is also adjacent to the national natural park 'El Pinar del Rey,' a verdant and tranquil expanse that provides a peaceful retreat and adds to the area's calm atmosphere. This unique geographical feature not only highlights Sotogrande Alto's exclusivity and prestige but also increases its attractiveness as a luxurious and serene place to live. Amenities include the International School, stables, Hotel N.H. Almenara, and as mentioned before, the prestigious golf courses of Valderrama, Almenara, and La Reserva. The nearby beachside area around the Real Club de Golf de Sotogrande offers a vibrant marina with restaurants, cafés, shops, and easy beach access. Stunning beaches with cliffs that offer magnificent views of Africa and the Strait of Gibraltar. They are excellent for water sports and birdwatching. Notable beaches include El Cabrero and Cala Taraje, located outside of Torreguadiaro, as well as Sotogrande and Torrecarbonera (set in a pristine natural environment). FACTS 3,0 km car / bike drive to the Clubhouse of the Valderrama Golf Court 5,2 km to the private Sotogrande International School 6,2 km to supermarkets such as Mercadona, Lidl and the Overseas british supermarkt 6.9 km to the beautiful beach of Sotogrande 7,0 km to La Reserva Club Sotogrande 7,2 km to the well known Tracadero Sotogrande 9,8 km to the notable beach of El Cabrero and Cala Taraje, located outside of Torreguadiaro 10,1 km to the port of Sotogrande (Puerto Sotogrande/Puerto Depertivo) 22,9 km to Gibraltar International airport 111 km to the airport of Malaga If you're looking for a place with a great sense of community where you can stroll through the streets and that serves as a home for many families, the San Roque neighborhood is a good choice.