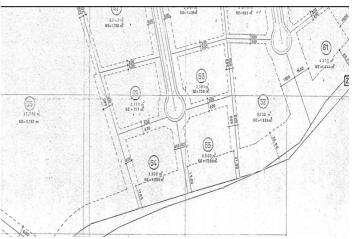

## Costa de la Luz, Sotogrande Alto

Discover the perfect opportunity for building an independent luxury villa on our exceptional residential plots! These plots offer great potential, allowing you to create a sanctuary tailored to your desires. Enjoy the privacy of a serene lifestyle, surrounded by the beauty of nature. You'll experience peace and quiet while still being just minutes away from essential amenities and a view of the Valderrama Golf court. The plots offer a very good value with a price of only 342.65€/m2. The KEY TERMS for BUILDING are the following: - Minimum plot size 2,000 m² - volume conditions: maximum occupancy = 33% - maximum height = 9 meters at the highest point of the ridge and 6.5 meters at the eaves - maximum number of floors = 2 - maximum buildable area = 0.33 m<sup>2</sup>/m<sup>2</sup> - separation from boundaries: 6 meters to the road and 3 meters to the boundary and separation from the golf course: 20 meters Here are the PURCHASE OPTIONS for the PLOTS: 1: The entire area: totaling 11.528 m<sup>2</sup>, with a built size of 3.804,24 m<sup>2</sup> = 3.950.069,20 € 2: Two neighbouring plots (see picture attached): - plot 53 (2.607 m<sup>2</sup>) and 54 (3.092 m<sup>2</sup>), totaling 5.699 m<sup>2</sup>, with a built size of 1.880,67 m<sup>2</sup> = 1.952.762,35 € - plot 55 (2.771 m<sup>2</sup>) and 56 (3.058 m<sup>2</sup>), totaling 5.829 m<sup>2</sup>, with a built size of 1.923,57 m<sup>2</sup> = 1.997.306,85 € CREATE YOUR DREAM VILLA WITH A TURNKEY SOLUTION For those in pursuit of an extraordinary experience, we are proud to present our turnkey villa solution, bringing your vision to life. Our skilled team will expertly manage every facet of the construction journey, guaranteeing exceptional quality and design at every step—from material selection to the precise execution of every detail. ADDITIONAL COST FOR TURNKEY VILLA PROJECT The cost for a turnkey villa project, inclusive of all soft costs such as architects, licenses, insurances, geotechnical studies, and more, currently averages around 4,000€ per square meter for exceptional villas from 300 square meters upwards. This cost reflects the high quality of materials, craftsmanship, and attention to detail that we strive to provide for our discerning clients. EMBRACE THE QUALITY OF LIVING IN SOTOGRANDE Due to the area's elevation, it has become a favorite for golf enthusiasts, with exceptional golf courses located here. Perhaps the most famous of the Sotogrande golf courses, Valderrama (just 3 km away from the plots) shot to international fame when the 32nd Ryder Cup was played there - leading to this part of the coast being temporarily renamed the Costa del Golf. Additionally Sotogrande is a home to one of the most important polo clubs in the world. Sotogrande Alto is also adjacent to the national natural park 'El Pinar del Rey,' a verdant and tranquil expanse that provides a peaceful retreat and adds to the area's calm atmosphere. This unique geographical feature not only highlights Sotogrande Alto's exclusivity and prestige but also increases its attractiveness as a luxurious and serene place to live. Amenities include the International School, stables, Hotel N.H. Almenara, and as mentioned before, the prestigious golf courses of Valderrama, Almenara, and La Reserva. The nearby beachside area around the Real Club de Golf de Sotogrande offers a vibrant marina with restaurants, cafés, shops, and easy beach access. Stunning beaches with cliffs that offer magnificent views of Africa and the Strait of Gibraltar. They are excellent for water sports and birdwatching. Notable beaches include El Cabrero and Cala Taraje, located outside of Torreguadiaro, as well as Sotogrande and Torrecarbonera (set in a pristine natural environment). FACTS 3,0 km car / bike drive to the Clubhouse of the Valderrama Golf Court 5,2 km to the private Sotogrande International School 6,2 km to supermarkets such as Mercadona, Lidl and the Overseas british supermarkt 6.9 km to the beautiful beach of Sotogrande 7,0 km to La Reserva Club Sotogrande 7,2 km to the well known Tracadero Sotogrande 9,8 km to the notable beach of El Cabrero and Cala Taraje, located outside of Torreguadiaro 10,1 km to the port of Sotogrande (Puerto Sotogrande/Puerto Depertivo) 22,9 km to Gibraltar International airport 111 km to the airport of Malaga If you're looking for a place with a great sense of community where you can stroll through the streets and that serves as a home for many families, the San Roque neighborhood is a good choice.