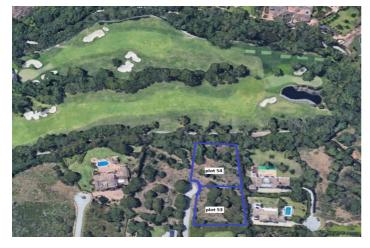

## Costa de la Luz, Sotogrande Alto

Discover the perfect opportunity for building an independent luxury villa on our exceptional residential plots! These plots offer great potential, allowing you to create a sanctuary tailored to your desires. Enjoy the privacy of a serene lifestyle, surrounded by the beauty of nature. You'll experience peace and quiet while still being just minutes away from essential amenities and a view of the Valderrama Golf court. The plots offer a very good value with a price of only 342.65€/m2. The KEY TERMS for BUILDING are the following: - Minimum plot size 2,000 m² - volume conditions: maximum occupancy = 33% - maximum height = 9 meters at the highest point of the ridge and 6.5 meters at the eaves - maximum number of floors = 2 - maximum buildable area = 0.33 m<sup>2</sup>/m<sup>2</sup> - separation from boundaries: 6 meters to the road and 3 meters to the boundary and separation from the golf course: 20 meters Here are the PURCHASE OPTIONS for the PLOTS: 1: The entire area: totaling 11.528 m<sup>2</sup>, with a built size of 3.804,24 m<sup>2</sup> = 3.950.069,20 € 2: Two neighbouring plots (see picture attached): - plot 53 (2.607 m<sup>2</sup>) and 54 (3.092 m<sup>2</sup>), totaling 5.699 m<sup>2</sup>, with a built size of 1.880,67 m<sup>2</sup> = 1.952.762,35 € - plot 55 (2.771 m<sup>2</sup>) and 56 (3.058 m<sup>2</sup>), totaling 5.829 m<sup>2</sup>, with a built size of 1.923,57 m<sup>2</sup> = 1.997.306,85 € CREATE YOUR DREAM VILLA WITH A TURNKEY SOLUTION For those in pursuit of an extraordinary experience, we are proud to present our turnkey villa solution, bringing your vision to life. Our skilled team will expertly manage every facet of the construction journey, guaranteeing exceptional quality and design at every step—from material selection to the precise execution of every detail. ADDITIONAL COST FOR TURNKEY VILLA PROJECT The cost for a turnkey villa project, inclusive of all soft costs such as architects, licenses, insurances, geotechnical studies, and more, currently averages around 4,000€ per square meter for exceptional villas from 300 square meters upwards. This cost reflects the high quality of materials, craftsmanship, and attention to detail that we strive to provide for our discerning clients. EMBRACE THE QUALITY OF LIVING IN SOTOGRANDE Due to the area's elevation, it has become a favorite for golf enthusiasts, with exceptional golf courses located here. Perhaps the most famous of the Sotogrande golf courses, Valderrama (just 3 km away from the plots) shot to international fame when the 32nd Ryder Cup was played there - leading to this part of the coast being temporarily renamed the Costa del Golf. Additionally Sotogrande is a home to one of the most important polo clubs in the world. Sotogrande Alto is also adjacent to the national natural park 'El Pinar del Rey,' a verdant and tranquil expanse that provides a peaceful retreat and adds to the area's calm atmosphere. This unique geographical feature not only highlights Sotogrande Alto's exclusivity and prestige but also increases its attractiveness as a luxurious and serene place to live. Amenities include the International School, stables, Hotel N.H. Almenara, and as mentioned before, the prestigious golf courses of Valderrama, Almenara, and La Reserva. The nearby beachside area around the Real Club de Golf de Sotogrande offers a vibrant marina with restaurants, cafés, shops, and easy beach access. Stunning beaches with cliffs that offer magnificent views of Africa and the Strait of Gibraltar. They are excellent for water sports and birdwatching. Notable beaches include El Cabrero and Cala Taraje, located outside of Torreguadiaro, as well as Sotogrande and Torrecarbonera (set in a pristine natural environment). FACTS 3,0 km car / bike drive to the Clubhouse of the Valderrama Golf Court 5,2 km to the private Sotogrande International School 6,2 km to supermarkets such as Mercadona, Lidl and the Overseas british supermarkt 6.9 km to the beautiful beach of Sotogrande 7,0 km to La Reserva Club Sotogrande 7,2 km to the well known Tracadero Sotogrande 9,8 km to the notable beach of El Cabrero and Cala Taraje, located outside of Torreguadiaro 10,1 km to the port of Sotogrande (Puerto Sotogrande/Puerto Depertivo) 22,9 km to Gibraltar International airport 111 km to the airport of Malaga If you're looking for a place with a great sense of community where you can stroll through the streets and that serves as a home for many families, the San Roque neighborhood is a good choice.