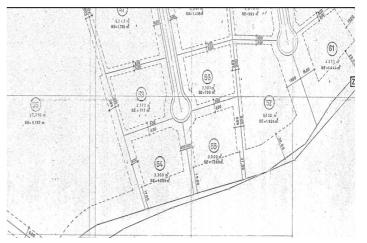

### Costa de la Luz, Sotogrande Alto

Discover the perfect opportunity for building an independent luxury villa on our exceptional residential plots! These plots offer great potential, allowing you to create a sanctuary tailored to your desires. Enjoy the privacy of a serene lifestyle, surrounded by the beauty of nature. You'll experience peace and quiet while still being just minutes away from essential amenities and a view of the Valderrama Golf court. The plots offer a very good value with a price of only 342.65€/m2. The KEY TERMS for BUILDING are the following: - Minimum plot size 2,000 m<sup>2</sup> - volume conditions: maximum occupancy = 33% - maximum height = 9 meters at the highest point of the ridge and 6.5 meters at the eaves - maximum number of floors = 2 - maximum buildable area = 0.33 m<sup>2</sup>/m<sup>2</sup> - separation from boundaries: 6 meters to the road and 3 meters to the boundary and separation from the golf course: 20 meters Here are the PURCHASE OPTIONS for the PLOTS: 1: The entire area: totaling 11.528 m<sup>2</sup>, with a built size of 3.804,24 m<sup>2</sup> = 3.950.069,20 € 2: Two neighbouring plots (see picture attached): - plot 53 (2.607 m<sup>2</sup>) and 54 (3.092 m<sup>2</sup>), totaling 5.699 m<sup>2</sup>, with a built size of 1.880,67 m<sup>2</sup> = 1.952.762,35 € - plot 55 (2.771 m<sup>2</sup>) and 56 (3.058 m<sup>2</sup>), totaling 5.829 m<sup>2</sup>, with a built size of 1.923,57 m<sup>2</sup> = 1.997.306,85 € CREATE YOUR DREAM VILLA WITH A TURNKEY SOLUTION For those in pursuit of an extraordinary experience, we are proud to present our turnkey villa solution, bringing your vision to life. Our skilled team will expertly manage every facet of the construction journey, guaranteeing exceptional quality and design at every step-from material selection to the precise execution of every detail. ADDITIONAL COST FOR TURNKEY VILLA PROJECT The cost for a turnkey villa project, inclusive of all soft costs such as architects, licenses, insurances, geotechnical studies, and more, currently averages around 4,000€ per square meter for exceptional villas from 300 square meters upwards. This cost reflects the high quality of materials, craftsmanship, and attention to detail that we strive to provide for our discerning clients. EMBRACE THE QUALITY OF LIVING IN SOTOGRANDE Due to the area's elevation, it has become a favorite for golf enthusiasts, with exceptional golf courses located here. Perhaps the most famous of the Sotogrande golf courses, Valderrama (just 3 km away from the plots) shot to international fame when the 32nd Ryder Cup was played there – leading to this part of the coast being temporarily renamed the Costa del Golf. Additionally Sotogrande is a home to one of the most important polo clubs in the world. Sotogrande Alto is also adjacent to the national natural park 'El Pinar del Rey,' a verdant and tranquil expanse that provides a peaceful retreat and adds to the area's calm atmosphere. This unique geographical feature not only highlights Sotogrande Alto's exclusivity and prestige but also increases its attractiveness as a luxurious and serene place to live. Amenities include the International School, stables, Hotel N.H. Almenara, and as mentioned before, the prestigious golf courses of Valderrama, Almenara, and La Reserva. The nearby beachside area around the Real Club de Golf de Sotogrande offers a vibrant marina with restaurants, cafés, shops, and easy beach access. Stunning beaches with cliffs that offer magnificent views of Africa and the Strait of Gibraltar. They are excellent for water sports and birdwatching. Notable beaches include El Cabrero and Cala Taraje, located outside of Torreguadiaro, as well as Sotogrande and Torrecarbonera (set in a pristine natural environment). FACTS 3,0 km car / bike drive to the Clubhouse of the Valderrama Golf Court 5,2 km to the private Sotogrande International School 6,2 km to supermarkets such as Mercadona, Lidl and the Overseas british supermarkt 6.9 km to the beautiful beach of Sotogrande 7,0 km to La Reserva Club Sotogrande 7,2 km to the well known Tracadero Sotogrande 9,8 km to the notable beach of El Cabrero and Cala Taraje, located outside of Torreguadiaro 10,1 km to the port of Sotogrande (Puerto Sotogrande/Puerto Depertivo) 22,9 km to Gibraltar International airport 111 km to the airport of Malaga If you're looking for a place with a great sense of community where you can stroll through the streets and that serves as a home for many families, the San Roque neighborhood is a good choice.