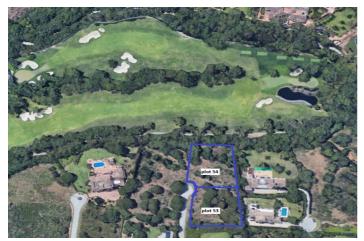

### Costa de la Luz, Sotogrande Alto

Discover the perfect opportunity for building an independent luxury villa on our exceptional residential plots! These plots offer great potential, allowing you to create a sanctuary tailored to your desires. Enjoy the privacy of a serene lifestyle, surrounded by the beauty of nature. You'll experience peace and quiet while still being just minutes away from essential amenities and a view of the Valderrama Golf court. The plots offer a very good value with a price of only 342.65€/m2. The KEY TERMS for BUILDING are the following: - Minimum plot size 2,000 m<sup>2</sup> - volume conditions: maximum occupancy = 33% - maximum height = 9 meters at the highest point of the ridge and 6.5 meters at the eaves - maximum number of floors = 2 - maximum buildable area = 0.33 m<sup>2</sup>/m<sup>2</sup> - separation from boundaries: 6 meters to the road and 3 meters to the boundary and separation from the golf course: 20 meters Here are the PURCHASE OPTIONS for the PLOTS: 1: The entire area: totaling 11.528 m<sup>2</sup>, with a built size of 3.804,24 m<sup>2</sup> = 3.950.069,20 € 2: Two neighbouring plots (see picture attached): - plot 53 (2.607 m<sup>2</sup>) and 54 (3.092 m<sup>2</sup>), totaling 5.699 m<sup>2</sup>, with a built size of 1.880,67 m<sup>2</sup> = 1.952.762,35 € - plot 55 (2.771 m<sup>2</sup>) and 56 (3.058 m<sup>2</sup>), totaling 5.829 m<sup>2</sup>, with a built size of 1.923,57 m<sup>2</sup> = 1.997.306,85 € CREATE YOUR DREAM VILLA WITH A TURNKEY SOLUTION For those in pursuit of an extraordinary experience, we are proud to present our turnkey villa solution, bringing your vision to life. Our skilled team will expertly manage every facet of the construction journey, guaranteeing exceptional quality and design at every step-from material selection to the precise execution of every detail. ADDITIONAL COST FOR TURNKEY VILLA PROJECT The cost for a turnkey villa project, inclusive of all soft costs such as architects, licenses, insurances, geotechnical studies, and more, currently averages around 4,000€ per square meter for exceptional villas from 300 square meters upwards. This cost reflects the high quality of materials, craftsmanship, and attention to detail that we strive to provide for our discerning clients. EMBRACE THE QUALITY OF LIVING IN SOTOGRANDE Due to the area's elevation, it has become a favorite for golf enthusiasts, with exceptional golf courses located here. Perhaps the most famous of the Sotogrande golf courses, Valderrama (just 3 km away from the plots) shot to international fame when the 32nd Ryder Cup was played there – leading to this part of the coast being temporarily renamed the Costa del Golf. Additionally Sotogrande is a home to one of the most important polo clubs in the world. Sotogrande Alto is also adjacent to the national natural park 'El Pinar del Rey,' a verdant and tranquil expanse that provides a peaceful retreat and adds to the area's calm atmosphere. This unique geographical feature not only highlights Sotogrande Alto's exclusivity and prestige but also increases its attractiveness as a luxurious and serene place to live. Amenities include the International School, stables, Hotel N.H. Almenara, and as mentioned before, the prestigious golf courses of Valderrama, Almenara, and La Reserva. The nearby beachside area around the Real Club de Golf de Sotogrande offers a vibrant marina with restaurants, cafés, shops, and easy beach access. Stunning beaches with cliffs that offer magnificent views of Africa and the Strait of Gibraltar. They are excellent for water sports and birdwatching. Notable beaches include El Cabrero and Cala Taraje, located outside of Torreguadiaro, as well as Sotogrande and Torrecarbonera (set in a pristine natural environment). FACTS 3,0 km car / bike drive to the Clubhouse of the Valderrama Golf Court 5,2 km to the private Sotogrande International School 6,2 km to supermarkets such as Mercadona, Lidl and the Overseas british supermarkt 6.9 km to the beautiful beach of Sotogrande 7,0 km to La Reserva Club Sotogrande 7,2 km to the well known Tracadero Sotogrande 9,8 km to the notable beach of El Cabrero and Cala Taraje, located outside of Torreguadiaro 10,1 km to the port of Sotogrande (Puerto Sotogrande/Puerto Depertivo) 22,9 km to Gibraltar International airport 111 km to the airport of Malaga If you're looking for a place with a great sense of community where you can stroll through the streets and that serves as a home for many families, the San Roque neighborhood is a good choice.