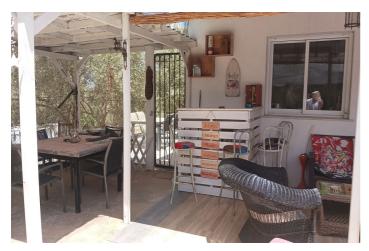

## Nororma, Villanueva del Rosario

RUSTIC. Dry and undivided olive grove plot located in the Cortijo Alto neighborhood, in the municipality of Villanueva del Rosario, with an area of 4,228 m². It comprises: a separate residential building, consisting of a ground floor only, with a constructed area of 99.58 m², and a small building intended for agricultural storage, consisting of a single floor and a constructed area of 10.23 m². The house, presented as a loft, comprises one bedroom (with the possibility of converting two more), a bathroom, a living room, and an open kitchen (loft). Aluminum windows and doors, new Endesa connection (compliant with regulations), insulation, equipped kitchen (oven, ceramic hob, refrigerator, dishwasher, etc.), wood-burning fireplace with insert, original pizza oven, fully furnished (leather sofas, notarized oak furniture, 2 electric bed bases, etc.), swimming pool also serving as a water tank, 25,000 liter water tank + 4 rainwater tanks of 1,000 liters each, septic tank. The land is fully fenced and includes olive trees, fig trees, almond trees, pear trees, lemon trees, apple trees, pomegranate trees, white vines, laurels, walnut trees... Sold with tractor and all equipment, chainsaw, trimmer, ladders... compressor... The property is located 6 minutes by car from Villanueva del Rosario, 12 minutes from Villanueva del Trabuco and is accessible all year round via concrete roads. Fountains and marked walking paths, opportunities to practice mountaineering...