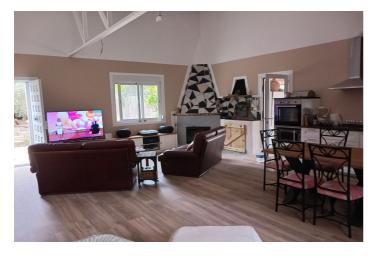

## Nororma, Villanueva del Rosario

RUSTIC. Dry and undivided olive grove plot located in the Cortijo Alto neighborhood, in the municipality of Villanueva del Rosario, with an area of 4,228 m². It comprises: a separate residential building, consisting of a ground floor only, with a constructed area of 99.58 m², and a small building intended for agricultural storage, consisting of a single floor and a constructed area of 10.23 m². The house, presented as a loft, comprises one bedroom (with the possibility of converting two more), a bathroom, a living room, and an open kitchen (loft). Aluminum windows and doors, new Endesa connection (compliant with regulations), insulation, equipped kitchen (oven, ceramic hob, refrigerator, dishwasher, etc.), wood-burning fireplace with insert, original pizza oven, fully furnished (leather sofas, notarized oak furniture, 2 electric bed bases, etc.), swimming pool also serving as a water tank, 25,000 liter water tank + 4 rainwater tanks of 1,000 liters each, septic tank. The land is fully fenced and includes olive trees, fig trees, almond trees, pear trees, lemon trees, apple trees, pomegranate trees, white vines, laurels, walnut trees... Sold with tractor and all equipment, chainsaw, trimmer, ladders... compressor... The property is located 6 minutes by car from Villanueva del Rosario, 12 minutes from Villanueva del Trabuco and is accessible all year round via concrete roads. Fountains and marked walking paths, opportunities to practice mountaineering...