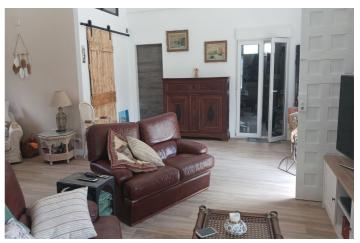

## Nororma, Villanueva del Rosario

RUSTIC. Dry and undivided olive grove plot located in the Cortijo Alto neighborhood, in the municipality of Villanueva del Rosario, with an area of 4,228 m². It comprises: a separate residential building, consisting of a ground floor only, with a constructed area of 99.58 m², and a small building intended for agricultural storage, consisting of a single floor and a constructed area of 10.23 m². The house, presented as a loft, comprises one bedroom (with the possibility of converting two more), a bathroom, a living room, and an open kitchen (loft). Aluminum windows and doors, new Endesa connection (compliant with regulations), insulation, equipped kitchen (oven, ceramic hob, refrigerator, dishwasher, etc.), wood-burning fireplace with insert, original pizza oven, fully furnished (leather sofas, notarized oak furniture, 2 electric bed bases, etc.), swimming pool also serving as a water tank, 25,000 liter water tank + 4 rainwater tanks of 1,000 liters each, septic tank. The land is fully fenced and includes olive trees, fig trees, almond trees, pear trees, lemon trees, apple trees, pomegranate trees, white vines, laurels, walnut trees... Sold with tractor and all equipment, chainsaw, trimmer, ladders... compressor... The property is located 6 minutes by car from Villanueva del Rosario, 12 minutes from Villanueva del Trabuco and is accessible all year round via concrete roads. Fountains and marked walking paths, opportunities to practice mountaineering...