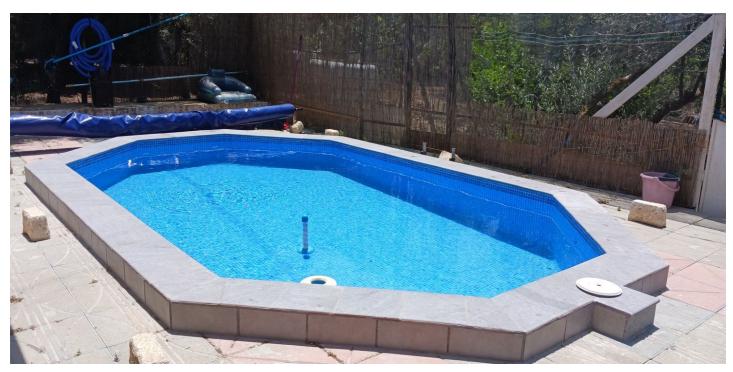

## Nororma, Villanueva del Rosario

RUSTIC. Dry and undivided olive grove plot located in the Cortijo Alto neighborhood, in the municipality of Villanueva del Rosario, with an area of 4,228 m². It comprises: a separate residential building, consisting of a ground floor only, with a constructed area of 99.58 m², and a small building intended for agricultural storage, consisting of a single floor and a constructed area of 10.23 m². The house, presented as a loft, comprises one bedroom (with the possibility of converting two more), a bathroom, a living room, and an open kitchen (loft). Aluminum windows and doors, new Endesa connection (compliant with regulations), insulation, equipped kitchen (oven, ceramic hob, refrigerator, dishwasher, etc.), wood-burning fireplace with insert, original pizza oven, fully furnished (leather sofas, notarized oak furniture, 2 electric bed bases, etc.), swimming pool also serving as a water tank, 25,000 liter water tank + 4 rainwater tanks of 1,000 liters each, septic tank. The land is fully fenced and includes olive trees, fig trees, almond trees, pear trees, lemon trees, apple trees, pomegranate trees, white vines, laurels, walnut trees... Sold with tractor and all equipment, chainsaw, trimmer, ladders... compressor... The property is located 6 minutes by car from Villanueva del Rosario, 12 minutes from Villanueva del Trabuco and is accessible all year round via concrete roads. Fountains and marked walking paths, opportunities to practice mountaineering...