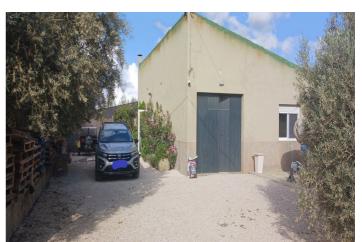

## Nororma, Villanueva del Rosario

RUSTIC. Dry and undivided olive grove plot located in the Cortijo Alto neighborhood, in the municipality of Villanueva del Rosario, with an area of 4,228 m². It comprises: a separate residential building, consisting of a ground floor only, with a constructed area of 99.58 m², and a small building intended for agricultural storage, consisting of a single floor and a constructed area of 10.23 m². The house, presented as a loft, comprises one bedroom (with the possibility of converting two more), a bathroom, a living room, and an open kitchen (loft). Aluminum windows and doors, new Endesa connection (compliant with regulations), insulation, equipped kitchen (oven, ceramic hob, refrigerator, dishwasher, etc.), wood-burning fireplace with insert, original pizza oven, fully furnished (leather sofas, notarized oak furniture, 2 electric bed bases, etc.), swimming pool also serving as a water tank, 25,000 liter water tank + 4 rainwater tanks of 1,000 liters each, septic tank. The land is fully fenced and includes olive trees, fig trees, almond trees, pear trees, lemon trees, apple trees, pomegranate trees, white vines, laurels, walnut trees... Sold with tractor and all equipment, chainsaw, trimmer, ladders... compressor... The property is located 6 minutes by car from Villanueva del Rosario, 12 minutes from Villanueva del Trabuco and is accessible all year round via concrete roads. Fountains and marked walking paths, opportunities to practice mountaineering...