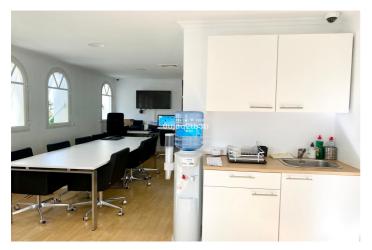

## Costa del Sol, Nueva Andalucía

Spacious Office for Long-Term Rent in Prime Golf Valley Location We are pleased to present this expansive office space, strategically situated in the prestigious Aloha Gardens complex, in the heart of the sought-after Golf Valley. This office offers a unique layout with two distinct areas, providing versatility for a variety of business needs. Key Features: Prime Location: Enjoy excellent visibility and accessibility in a high-demand area, surrounded by other professional offices, ensuring a vibrant business environment. Separation from Residential Units: The office section is distinctly separated from residential components of the building, fostering a focused work atmosphere. Abundant Natural Light: The office boasts large windows on three sides, allowing for ample natural light which enhances productivity and creates an inviting atmosphere. Convenient Accessibility: The first-floor location provides easy access for both clients and employees. The surrounding area offers numerous parking spaces, along with a taxi stop conveniently located at the front of the building. Signage Opportunity: Capitalize on the potential for high visibility with a large billboard opportunity on the façade, perfect for promoting your business. Comfort and Amenities: Each office is equipped with air conditioning to ensure a comfortable working environment year-round. Additionally, the space includes a sizable full bathroom, further enhancing its functionality. This office space represents a rare opportunity to establish your business in one of the most prestigious locations in the region. We invite you to schedule a viewing and explore the potential of this remarkable office space.