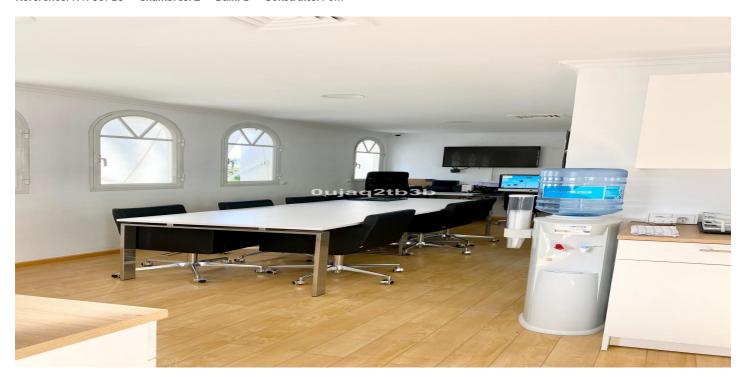

## Costa del Sol, Nueva Andalucía

Spacious Office for Long-Term Rent in Prime Golf Valley Location We are pleased to present this expansive office space, strategically situated in the prestigious Aloha Gardens complex, in the heart of the sought-after Golf Valley. This office offers a unique layout with two distinct areas, providing versatility for a variety of business needs. Key Features: Prime Location: Enjoy excellent visibility and accessibility in a high-demand area, surrounded by other professional offices, ensuring a vibrant business environment. Separation from Residential Units: The office section is distinctly separated from residential components of the building, fostering a focused work atmosphere. Abundant Natural Light: The office boasts large windows on three sides, allowing for ample natural light which enhances productivity and creates an inviting atmosphere. Convenient Accessibility: The first-floor location provides easy access for both clients and employees. The surrounding area offers numerous parking spaces, along with a taxi stop conveniently located at the front of the building. Signage Opportunity: Capitalize on the potential for high visibility with a large billboard opportunity on the façade, perfect for promoting your business. Comfort and Amenities: Each office is equipped with air conditioning to ensure a comfortable working environment year-round. Additionally, the space includes a sizable full bathroom, further enhancing its functionality. This office space represents a rare opportunity to establish your business in one of the most prestigious locations in the region. We invite you to schedule a viewing and explore the potential of this remarkable office space.