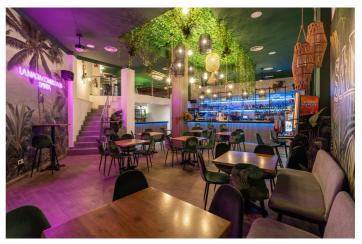

## Costa del Sol, Marbella

Price reduction of the transfer price! !! From 169.000€ to 119.000€. !! Magnificent Opportunity to acquire a great active business for transfer!! An elegant and modern Lounge Bar with more than 300m2, which offers a wide variety of products, including cocktails, juices, smoothies, snacks, and dinners. In addition, it has an entertainment area that includes billiards, table football, dartboards, and three screens to watch all the soccer games, creating the ideal environment to enjoy unique moments with friends and family. This Lounge Bar is located in Nueva Andalucía, in an area that is booming and experiencing great growth. It is surrounded by both established homes and new developments, some already completed and others still under construction, which are attracting many investors and new national and international residents. Surrounded by active social and commercial activity, with a high influx of tourism as active in winter as in summer. The area has numerous bars, restaurants, pharmacies, supermarkets, a church, sports areas... In addition, it is very close to Puerto Banús, just six or seven minutes from Marbella and about three minutes from San Pedro by car. This charming lounge bar provides ample space to serve customers and create a comfortable and welcoming atmosphere. The transfer price is €119,000, and the monthly rent is €3,000 + VAT. Don't miss this unique opportunity! Come see it and discover everything it can offer you. Call us to make your appointment. BRF