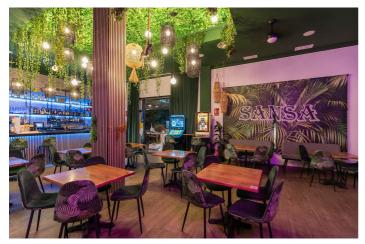

## Costa del Sol, Marbella

Price reduction of the transfer price! !! From 169.000€ to 119.000€. !! Magnificent Opportunity to acquire a great active business for transfer!! An elegant and modern Lounge Bar with more than 300m2, which offers a wide variety of products, including cocktails, juices, smoothies, snacks, and dinners. In addition, it has an entertainment area that includes billiards, table football, dartboards, and three screens to watch all the soccer games, creating the ideal environment to enjoy unique moments with friends and family. This Lounge Bar is located in Nueva Andalucía, in an area that is booming and experiencing great growth. It is surrounded by both established homes and new developments, some already completed and others still under construction, which are attracting many investors and new national and international residents. Surrounded by active social and commercial activity, with a high influx of tourism as active in winter as in summer. The area has numerous bars, restaurants, pharmacies, supermarkets, a church, sports areas... In addition, it is very close to Puerto Banús, just six or seven minutes from Marbella and about three minutes from San Pedro by car. This charming lounge bar provides ample space to serve customers and create a comfortable and welcoming atmosphere. The transfer price is €119,000, and the monthly rent is €3,000 + VAT. Don't miss this unique opportunity! Come see it and discover everything it can offer you. Call us to make your appointment. BRF