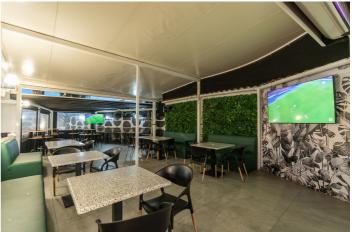

## Costa del Sol, Marbella

Price reduction of the transfer price! !! From 169.000€ to 119.000€. !! Magnificent Opportunity to acquire a great active business for transfer!! An elegant and modern Lounge Bar with more than 300m2, which offers a wide variety of products, including cocktails, juices, smoothies, snacks, and dinners. In addition, it has an entertainment area that includes billiards, table football, dartboards, and three screens to watch all the soccer games, creating the ideal environment to enjoy unique moments with friends and family. This Lounge Bar is located in Nueva Andalucía, in an area that is booming and experiencing great growth. It is surrounded by both established homes and new developments, some already completed and others still under construction, which are attracting many investors and new national and international residents. Surrounded by active social and commercial activity, with a high influx of tourism as active in winter as in summer. The area has numerous bars, restaurants, pharmacies, supermarkets, a church, sports areas... In addition, it is very close to Puerto Banús, just six or seven minutes from Marbella and about three minutes from San Pedro by car. This charming lounge bar provides ample space to serve customers and create a comfortable and welcoming atmosphere. The transfer price is €119,000, and the monthly rent is €3,000 + VAT. Don't miss this unique opportunity! Come see it and discover everything it can offer you. Call us to make your appointment. BRF