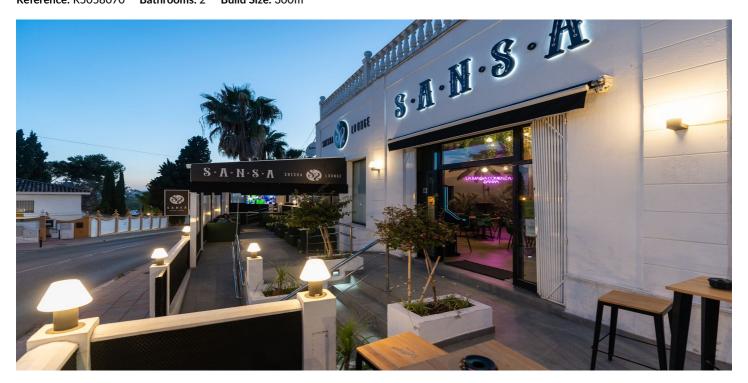

## Business for rent in Marbella, Marbella

3.000 - 3.000 €

Reference: R5058070 Bathrooms: 2 Build Size: 300m<sup>2</sup>

## Costa del Sol, Marbella

Price reduction of the transfer price! !! From 169.000€ to 119.000€. !! Magnificent Opportunity to acquire a great active business for transfer!! An elegant and modern Lounge Bar with more than 300m2, which offers a wide variety of products, including cocktails, juices, smoothies, snacks, and dinners. In addition, it has an entertainment area that includes billiards, table football, dartboards, and three screens to watch all the soccer games, creating the ideal environment to enjoy unique moments with friends and family. This Lounge Bar is located in Nueva Andalucía, in an area that is booming and experiencing great growth. It is surrounded by both established homes and new developments, some already completed and others still under construction, which are attracting many investors and new national and international residents. Surrounded by active social and commercial activity, with a high influx of tourism as active in winter as in summer. The area has numerous bars, restaurants, pharmacies, supermarkets, a church, sports areas... In addition, it is very close to Puerto Banús, just six or seven minutes from Marbella and about three minutes from San Pedro by car. This charming lounge bar provides ample space to serve customers and create a comfortable and welcoming atmosphere. The transfer price is €119,000, and the monthly rent is €3,000 + VAT. Don't miss this unique opportunity! Come see it and discover everything it can offer you. Call us to make your appointment. BRF