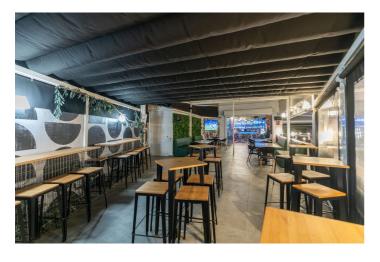

## Costa del Sol, Marbella

Price reduction of the transfer price! !! From 169.000€ to 119.000€. !! Magnificent Opportunity to acquire a great active business for transfer!! An elegant and modern Lounge Bar with more than 300m2, which offers a wide variety of products, including cocktails, juices, smoothies, snacks, and dinners. In addition, it has an entertainment area that includes billiards, table football, dartboards, and three screens to watch all the soccer games, creating the ideal environment to enjoy unique moments with friends and family. This Lounge Bar is located in Nueva Andalucía, in an area that is booming and experiencing great growth. It is surrounded by both established homes and new developments, some already completed and others still under construction, which are attracting many investors and new national and international residents. Surrounded by active social and commercial activity, with a high influx of tourism as active in winter as in summer. The area has numerous bars, restaurants, pharmacies, supermarkets, a church, sports areas... In addition, it is very close to Puerto Banús, just six or seven minutes from Marbella and about three minutes from San Pedro by car. This charming lounge bar provides ample space to serve customers and create a comfortable and welcoming atmosphere. The transfer price is €119,000, and the monthly rent is €3,000 + VAT. Don't miss this unique opportunity! Come see it and discover everything it can offer you. Call us to make your appointment. BRF