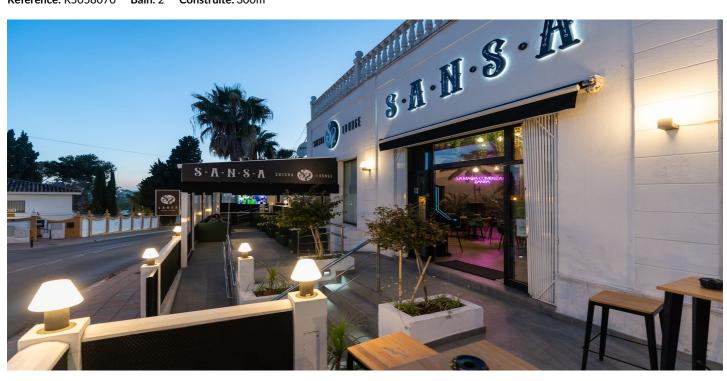

## Entreprise à louer à Marbella, Marbella

Référence: R5058070 Bain: 2 Construite: 300m<sup>2</sup>

3 000 - 3 000 €

## Costa del Sol, Marbella

Price reduction of the transfer price! !! From 169.000€ to 119.000€. !! Magnificent Opportunity to acquire a great active business for transfer!! An elegant and modern Lounge Bar with more than 300m2, which offers a wide variety of products, including cocktails, juices, smoothies, snacks, and dinners. In addition, it has an entertainment area that includes billiards, table football, dartboards, and three screens to watch all the soccer games, creating the ideal environment to enjoy unique moments with friends and family. This Lounge Bar is located in Nueva Andalucía, in an area that is booming and experiencing great growth. It is surrounded by both established homes and new developments, some already completed and others still under construction, which are attracting many investors and new national and international residents. Surrounded by active social and commercial activity, with a high influx of tourism as active in winter as in summer. The area has numerous bars, restaurants, pharmacies, supermarkets, a church, sports areas... In addition, it is very close to Puerto Banús, just six or seven minutes from Marbella and about three minutes from San Pedro by car. This charming lounge bar provides ample space to serve customers and create a comfortable and welcoming atmosphere. The transfer price is €119,000, and the monthly rent is €3,000 + VAT. Don't miss this unique opportunity! Come see it and discover everything it can offer you. Call us to make your appointment. BRF