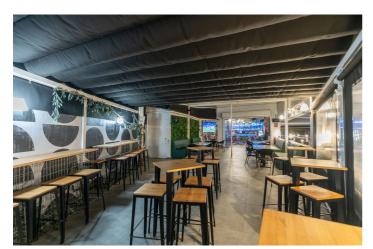

## Costa del Sol, Marbella

Price reduction of the transfer price! !! From 169.000€ to 119.000€. !! Magnificent Opportunity to acquire a great active business for transfer!! An elegant and modern Lounge Bar with more than 300m2, which offers a wide variety of products, including cocktails, juices, smoothies, snacks, and dinners. In addition, it has an entertainment area that includes billiards, table football, dartboards, and three screens to watch all the soccer games, creating the ideal environment to enjoy unique moments with friends and family. This Lounge Bar is located in Nueva Andalucía, in an area that is booming and experiencing great growth. It is surrounded by both established homes and new developments, some already completed and others still under construction, which are attracting many investors and new national and international residents. Surrounded by active social and commercial activity, with a high influx of tourism as active in winter as in summer. The area has numerous bars, restaurants, pharmacies, supermarkets, a church, sports areas... In addition, it is very close to Puerto Banús, just six or seven minutes from Marbella and about three minutes from San Pedro by car. This charming lounge bar provides ample space to serve customers and create a comfortable and welcoming atmosphere. The transfer price is €119,000, and the monthly rent is €3,000 + VAT. Don't miss this unique opportunity! Come see it and discover everything it can offer you. Call us to make your appointment. BRF