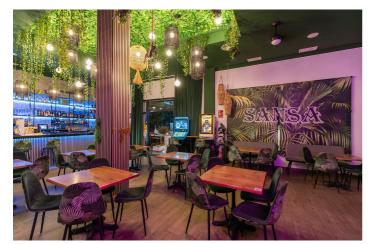

## Costa del Sol, Marbella

Price reduction of the transfer price! !! From 169.000€ to 119.000€. !! Magnificent Opportunity to acquire a great active business for transfer!! An elegant and modern Lounge Bar with more than 300m2, which offers a wide variety of products, including cocktails, juices, smoothies, snacks, and dinners. In addition, it has an entertainment area that includes billiards, table football, dartboards, and three screens to watch all the soccer games, creating the ideal environment to enjoy unique moments with friends and family. This Lounge Bar is located in Nueva Andalucía, in an area that is booming and experiencing great growth. It is surrounded by both established homes and new developments, some already completed and others still under construction, which are attracting many investors and new national and international residents. Surrounded by active social and commercial activity, with a high influx of tourism as active in winter as in summer. The area has numerous bars, restaurants, pharmacies, supermarkets, a church, sports areas... In addition, it is very close to Puerto Banús, just six or seven minutes from Marbella and about three minutes from San Pedro by car. This charming lounge bar provides ample space to serve customers and create a comfortable and welcoming atmosphere. The transfer price is €119,000, and the monthly rent is €3,000 + VAT. Don't miss this unique opportunity! Come see it and discover everything it can offer you. Call us to make your appointment. BRF