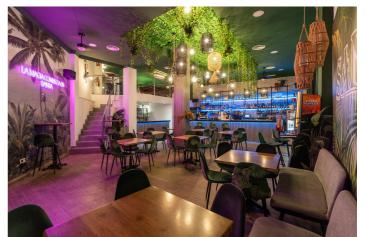

## Costa del Sol, Marbella

Price reduction of the transfer price! !! From 169.000€ to 119.000€. !! Magnificent Opportunity to acquire a great active business for transfer!! An elegant and modern Lounge Bar with more than 300m2, which offers a wide variety of products, including cocktails, juices, smoothies, snacks, and dinners. In addition, it has an entertainment area that includes billiards, table football, dartboards, and three screens to watch all the soccer games, creating the ideal environment to enjoy unique moments with friends and family. This Lounge Bar is located in Nueva Andalucía, in an area that is booming and experiencing great growth. It is surrounded by both established homes and new developments, some already completed and others still under construction, which are attracting many investors and new national and international residents. Surrounded by active social and commercial activity, with a high influx of tourism as active in winter as in summer. The area has numerous bars, restaurants, pharmacies, supermarkets, a church, sports areas... In addition, it is very close to Puerto Banús, just six or seven minutes from Marbella and about three minutes from San Pedro by car. This charming lounge bar provides ample space to serve customers and create a comfortable and welcoming atmosphere. The transfer price is €119,000, and the monthly rent is €3,000 + VAT. Don't miss this unique opportunity! Come see it and discover everything it can offer you. Call us to make your appointment. BRF