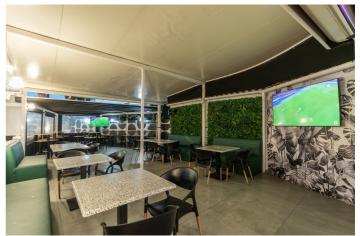

## Costa del Sol, Marbella

Price reduction of the transfer price! !! From 169.000€ to 119.000€. !! Magnificent Opportunity to acquire a great active business for transfer!! An elegant and modern Lounge Bar with more than 300m2, which offers a wide variety of products, including cocktails, juices, smoothies, snacks, and dinners. In addition, it has an entertainment area that includes billiards, table football, dartboards, and three screens to watch all the soccer games, creating the ideal environment to enjoy unique moments with friends and family. This Lounge Bar is located in Nueva Andalucía, in an area that is booming and experiencing great growth. It is surrounded by both established homes and new developments, some already completed and others still under construction, which are attracting many investors and new national and international residents. Surrounded by active social and commercial activity, with a high influx of tourism as active in winter as in summer. The area has numerous bars, restaurants, pharmacies, supermarkets, a church, sports areas... In addition, it is very close to Puerto Banús, just six or seven minutes from Marbella and about three minutes from San Pedro by car. This charming lounge bar provides ample space to serve customers and create a comfortable and welcoming atmosphere. The transfer price is €119,000, and the monthly rent is €3,000 + VAT. Don't miss this unique opportunity! Come see it and discover everything it can offer you. Call us to make your appointment. BRF