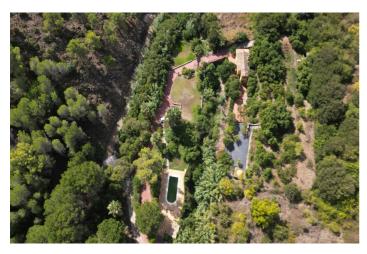

## Costa del Sol, Ojén

Country house with a total interior surface, in very good condition, with over 19,503 sqm of lush gardens and mature trees, completely gated...Ideal for a first or a second residence, one can enjoy there the peace and total privacy of a perfect green oasis. On top of that, Ojen, at the foot of the Sierra de las Nievas, is only a 20 minute drive from the centre of Marbella...The house itself, a mediterranean style that perfectly fits in the environment, is well manteined, in very good condition, and has two levels. On the ground level there is the living room with chimney and open plan kitchen, and a guest bedroom with bathroom. On the second floor there are two large bedrooms and one bathroom...Additionally, the property also presents:.- Main house: 157m2 (3 bedrooms 2 bathrooms). Secondary home of 60m2 (1 bedroom, 1 bathroom).- Swiming pool of 37 sqm with a spacious area around, and it has a side construction of 13 sqm that includes a bar and a bathroom..- BBQ area of 200 sqm..- Chapel of 15 sqm meters for private ceremonies or meditation. - Bridge that crosses two streams with water all year round..- Private fountain and spring..- Private pinewood. Direct Access to "Ojen Ponds", an outstanding tourist attraction spot..- Economic exploitation of fruit trees, avocados, oranges, figs and mangos...- At present the property is rented as short term touristic rentals, celebration of events and selling of agricultural production. Offers also the possibility of reactivating the vineyard.