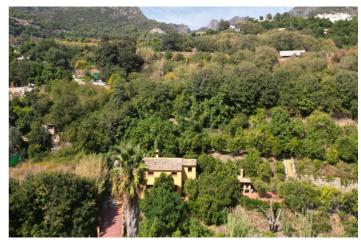

## Finca - Rural Estate for sale in Ojén, Marbella

1.198.000 €

Reference: R5061283 Bedrooms: 3 Bathrooms: 2 Plot Size: 19.503m<sup>2</sup> Build Size: 217m<sup>2</sup>

## Costa del Sol, Ojén

Country house with a total interior surface, in very good condition, with over 19,503 sqm of lush gardens and mature trees, completely gated...Ideal for a first or a second residence, one can enjoy there the peace and total privacy of a perfect green oasis. On top of that, Ojen, at the foot of the Sierra de las Nievas, is only a 20 minute drive from the centre of Marbella...The house itself, a mediterranean style that perfectly fits in the environment, is well manteined, in very good condition, and has two levels. On the ground level there is the living room with chimney and open plan kitchen, and a guest bedroom with bathroom. On the second floor there are two large bedrooms and one bathroom...Additionally, the property also presents:.- Main house: 157m2 (3 bedrooms 2 bathrooms). Secondary home of 60m2 (1 bedroom, 1 bathroom).- Swiming pool of 37 sqm with a spacious area around, and it has a side construction of 13 sqm that includes a bar and a bathroom..- BBQ area of 200 sqm..- Chapel of 15 sqm meters for private ceremonies or meditation. - Bridge that crosses two streams with water all year round..- Private fountain and spring..- Private pinewood. Direct Access to "Ojen Ponds", an outstanding tourist attraction spot..- Economic exploitation of fruit trees, avocados, oranges, figs and mangos...- At present the property is rented as short term touristic rentals, celebration of events and selling of agricultural production. Offers also the possibility of reactivating the vineyard.