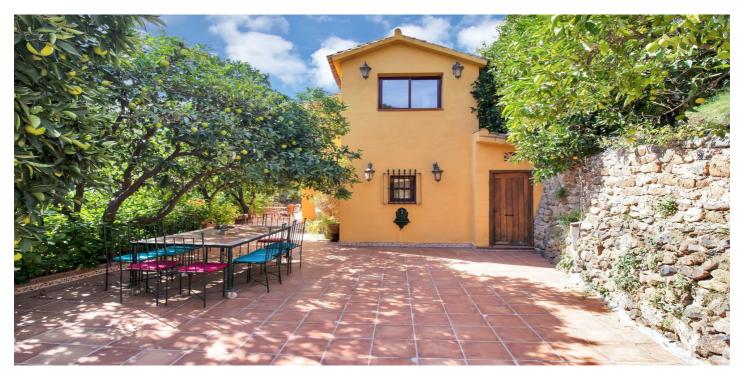

## Costa del Sol, Ojén

Country house with a total interior surface, in very good condition, with over 19,503 sqm of lush gardens and mature trees, completely gated...Ideal for a first or a second residence, one can enjoy there the peace and total privacy of a perfect green oasis. On top of that, Ojen, at the foot of the Sierra de las Nievas, is only a 20 minute drive from the centre of Marbella...The house itself, a mediterranean style that perfectly fits in the environment, is well manteined, in very good condition, and has two levels. On the ground level there is the living room with chimney and open plan kitchen, and a guest bedroom with bathroom. On the second floor there are two large bedrooms and one bathroom...Additionally, the property also presents:.- Main house: 157m2 (3 bedrooms 2 bathrooms). Secondary home of 60m2 (1 bedroom, 1 bathroom).- Swiming pool of 37 sqm with a spacious area around, and it has a side construction of 13 sqm that includes a bar and a bathroom..- BBQ area of 200 sqm..- Chapel of 15 sqm meters for private ceremonies or meditation. - Bridge that crosses two streams with water all year round..- Private fountain and spring..- Private pinewood. Direct Access to "Ojen Ponds", an outstanding tourist attraction spot..- Economic exploitation of fruit trees, avocados, oranges, figs and mangos...- At present the property is rented as short term touristic rentals, celebration of events and selling of agricultural production. Offers also the possibility of reactivating the vineyard.