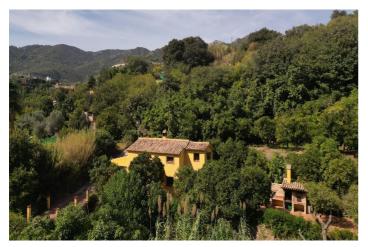

## Costa del Sol, Ojén

Country house with a total interior surface, in very good condition, with over 19,503 sqm of lush gardens and mature trees, completely gated...Ideal for a first or a second residence, one can enjoy there the peace and total privacy of a perfect green oasis. On top of that, Ojen, at the foot of the Sierra de las Nievas, is only a 20 minute drive from the centre of Marbella...The house itself, a mediterranean style that perfectly fits in the environment, is well manteined, in very good condition, and has two levels. On the ground level there is the living room with chimney and open plan kitchen, and a guest bedroom with bathroom. On the second floor there are two large bedrooms and one bathroom...Additionally, the property also presents:.- Main house: 157m2 (3 bedrooms 2 bathrooms). Secondary home of 60m2 (1 bedroom, 1 bathroom).- Swiming pool of 37 sqm with a spacious area around, and it has a side construction of 13 sqm that includes a bar and a bathroom..- BBQ area of 200 sqm..- Chapel of 15 sqm meters for private ceremonies or meditation. - Bridge that crosses two streams with water all year round..- Private fountain and spring..- Private pinewood. Direct Access to "Ojen Ponds", an outstanding tourist attraction spot..- Economic exploitation of fruit trees, avocados, oranges, figs and mangos...- At present the property is rented as short term touristic rentals, celebration of events and selling of agricultural production. Offers also the possibility of reactivating the vineyard.