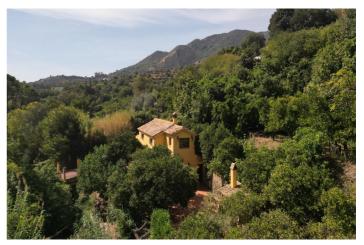

## Costa del Sol, Ojén

Country house with a total interior surface, in very good condition, with over 19,503 sqm of lush gardens and mature trees, completely gated...Ideal for a first or a second residence, one can enjoy there the peace and total privacy of a perfect green oasis. On top of that, Ojen, at the foot of the Sierra de las Nievas, is only a 20 minute drive from the centre of Marbella...The house itself, a mediterranean style that perfectly fits in the environment, is well manteined, in very good condition, and has two levels. On the ground level there is the living room with chimney and open plan kitchen, and a guest bedroom with bathroom. On the second floor there are two large bedrooms and one bathroom...Additionally, the property also presents:.- Main house: 157m2 (3 bedrooms 2 bathrooms). Secondary home of 60m2 (1 bedroom, 1 bathroom).- Swiming pool of 37 sqm with a spacious area around, and it has a side construction of 13 sqm that includes a bar and a bathroom..- BBQ area of 200 sqm..- Chapel of 15 sqm meters for private ceremonies or meditation. - Bridge that crosses two streams with water all year round..- Private fountain and spring..- Private pinewood. Direct Access to "Ojen Ponds", an outstanding tourist attraction spot..- Economic exploitation of fruit trees, avocados, oranges, figs and mangos...- At present the property is rented as short term touristic rentals, celebration of events and selling of agricultural production. Offers also the possibility of reactivating the vineyard.