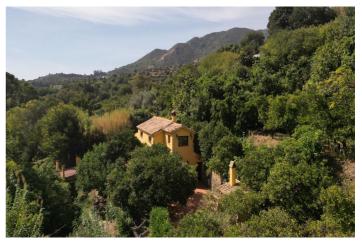

## Costa del Sol, Ojén

Country house with a total interior surface, in very good condition, with over 19,503 sqm of lush gardens and mature trees, completely gated...Ideal for a first or a second residence, one can enjoy there the peace and total privacy of a perfect green oasis. On top of that, Ojen, at the foot of the Sierra de las Nievas, is only a 20 minute drive from the centre of Marbella...The house itself, a mediterranean style that perfectly fits in the environment, is well manteined, in very good condition, and has two levels. On the ground level there is the living room with chimney and open plan kitchen, and a guest bedroom with bathroom. On the second floor there are two large bedrooms and one bathroom...Additionally, the property also presents:.- Main house: 157m2 (3 bedrooms 2 bathrooms). Secondary home of 60m2 (1 bedroom, 1 bathroom).- Swiming pool of 37 sqm with a spacious area around, and it has a side construction of 13 sqm that includes a bar and a bathroom..- BBQ area of 200 sqm..- Chapel of 15 sqm meters for private ceremonies or meditation. - Bridge that crosses two streams with water all year round..- Private fountain and spring..- Private pinewood. Direct Access to "Ojen Ponds", an outstanding tourist attraction spot..- Economic exploitation of fruit trees, avocados, oranges, figs and mangos...- At present the property is rented as short term touristic rentals, celebration of events and selling of agricultural production. Offers also the possibility of reactivating the vineyard.