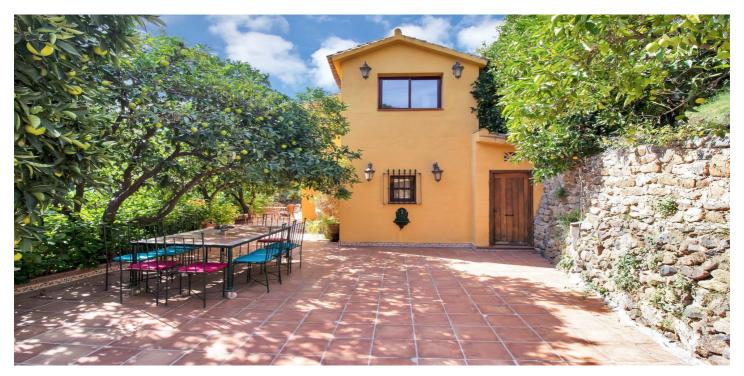

## Costa del Sol, Ojén

Country house with a total interior surface, in very good condition, with over 19,503 sqm of lush gardens and mature trees, completely gated...Ideal for a first or a second residence, one can enjoy there the peace and total privacy of a perfect green oasis. On top of that, Ojen, at the foot of the Sierra de las Nievas, is only a 20 minute drive from the centre of Marbella...The house itself, a mediterranean style that perfectly fits in the environment, is well manteined, in very good condition, and has two levels. On the ground level there is the living room with chimney and open plan kitchen, and a guest bedroom with bathroom. On the second floor there are two large bedrooms and one bathroom...Additionally, the property also presents:.- Main house: 157m2 (3 bedrooms 2 bathrooms). Secondary home of 60m2 (1 bedroom, 1 bathroom).- Swiming pool of 37 sqm with a spacious area around, and it has a side construction of 13 sqm that includes a bar and a bathroom..- BBQ area of 200 sqm..- Chapel of 15 sqm meters for private ceremonies or meditation. - Bridge that crosses two streams with water all year round..- Private fountain and spring..- Private pinewood. Direct Access to "Ojen Ponds", an outstanding tourist attraction spot..- Economic exploitation of fruit trees, avocados, oranges, figs and mangos...- At present the property is rented as short term touristic rentals, celebration of events and selling of agricultural production. Offers also the possibility of reactivating the vineyard.