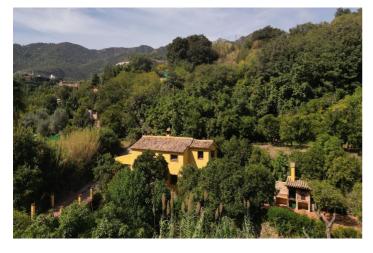

## Costa del Sol, Ojén

Country house with a total interior surface, in very good condition, with over 19,503 sqm of lush gardens and mature trees, completely gated...Ideal for a first or a second residence, one can enjoy there the peace and total privacy of a perfect green oasis. On top of that, Ojen, at the foot of the Sierra de las Nievas, is only a 20 minute drive from the centre of Marbella...The house itself, a mediterranean style that perfectly fits in the environment, is well manteined, in very good condition, and has two levels. On the ground level there is the living room with chimney and open plan kitchen, and a guest bedroom with bathroom. On the second floor there are two large bedrooms and one bathroom...Additionally, the property also presents:.- Main house: 157m2 (3 bedrooms 2 bathrooms). Secondary home of 60m2 (1 bedroom, 1 bathroom).- Swiming pool of 37 sqm with a spacious area around, and it has a side construction of 13 sqm that includes a bar and a bathroom..- BBQ area of 200 sqm..- Chapel of 15 sqm meters for private ceremonies or meditation. - Bridge that crosses two streams with water all year round..- Private fountain and spring..- Private pinewood. Direct Access to "Ojen Ponds", an outstanding tourist attraction spot..- Economic exploitation of fruit trees, avocados, oranges, figs and mangos...- At present the property is rented as short term touristic rentals, celebration of events and selling of agricultural production. Offers also the possibility of reactivating the vineyard.