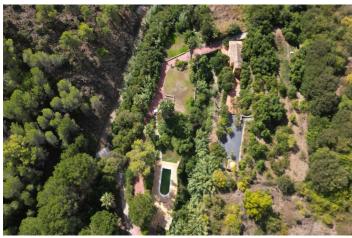

## Costa del Sol, Ojén

Country house with a total interior surface, in very good condition, with over 19,503 sqm of lush gardens and mature trees, completely gated...Ideal for a first or a second residence, one can enjoy there the peace and total privacy of a perfect green oasis. On top of that, Ojen, at the foot of the Sierra de las Nievas, is only a 20 minute drive from the centre of Marbella...The house itself, a mediterranean style that perfectly fits in the environment, is well manteined, in very good condition, and has two levels. On the ground level there is the living room with chimney and open plan kitchen, and a guest bedroom with bathroom. On the second floor there are two large bedrooms and one bathroom...Additionally, the property also presents:.- Main house: 157m2 (3 bedrooms 2 bathrooms). Secondary home of 60m2 (1 bedroom, 1 bathroom).- Swiming pool of 37 sqm with a spacious area around, and it has a side construction of 13 sqm that includes a bar and a bathroom..- BBQ area of 200 sqm..- Chapel of 15 sqm meters for private ceremonies or meditation. - Bridge that crosses two streams with water all year round..- Private fountain and spring..- Private pinewood. Direct Access to "Ojen Ponds", an outstanding tourist attraction spot..- Economic exploitation of fruit trees, avocados, oranges, figs and mangos...- At present the property is rented as short term touristic rentals, celebration of events and selling of agricultural production. Offers also the possibility of reactivating the vineyard.