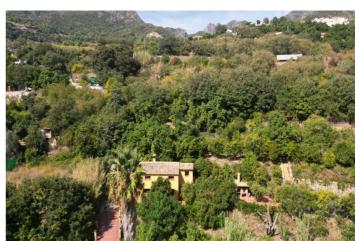

## Costa del Sol, Ojén

Country house with a total interior surface, in very good condition, with over 19,503 sqm of lush gardens and mature trees, completely gated...Ideal for a first or a second residence, one can enjoy there the peace and total privacy of a perfect green oasis. On top of that, Ojen, at the foot of the Sierra de las Nievas, is only a 20 minute drive from the centre of Marbella...The house itself, a mediterranean style that perfectly fits in the environment, is well manteined, in very good condition, and has two levels. On the ground level there is the living room with chimney and open plan kitchen, and a guest bedroom with bathroom. On the second floor there are two large bedrooms and one bathroom...Additionally, the property also presents:.- Main house: 157m2 (3 bedrooms 2 bathrooms). Secondary home of 60m2 (1 bedroom, 1 bathroom).- Swiming pool of 37 sqm with a spacious area around, and it has a side construction of 13 sqm that includes a bar and a bathroom..- BBQ area of 200 sqm..- Chapel of 15 sqm meters for private ceremonies or meditation. - Bridge that crosses two streams with water all year round..- Private fountain and spring..- Private pinewood. Direct Access to "Ojen Ponds", an outstanding tourist attraction spot..- Economic exploitation of fruit trees, avocados, oranges, figs and mangos...- At present the property is rented as short term touristic rentals, celebration of events and selling of agricultural production. Offers also the possibility of reactivating the vineyard.