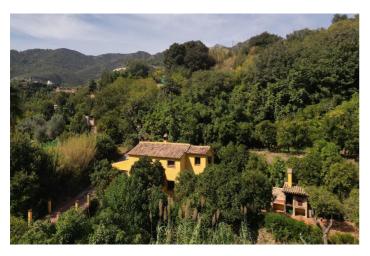

## Costa del Sol, Ojén

Country house with a total interior surface, in very good condition, with over 19,503 sqm of lush gardens and mature trees, completely gated...Ideal for a first or a second residence, one can enjoy there the peace and total privacy of a perfect green oasis. On top of that, Ojen, at the foot of the Sierra de las Nievas, is only a 20 minute drive from the centre of Marbella...The house itself, a mediterranean style that perfectly fits in the environment, is well manteined, in very good condition, and has two levels. On the ground level there is the living room with chimney and open plan kitchen, and a guest bedroom with bathroom. On the second floor there are two large bedrooms and one bathroom...Additionally, the property also presents:.- Main house: 157m2 (3 bedrooms 2 bathrooms). Secondary home of 60m2 (1 bedroom, 1 bathroom).- Swiming pool of 37 sqm with a spacious area around, and it has a side construction of 13 sqm that includes a bar and a bathroom..- BBQ area of 200 sqm..- Chapel of 15 sqm meters for private ceremonies or meditation. - Bridge that crosses two streams with water all year round..- Private fountain and spring..- Private pinewood. Direct Access to "Ojen Ponds", an outstanding tourist attraction spot..- Economic exploitation of fruit trees, avocados, oranges, figs and mangos...- At present the property is rented as short term touristic rentals, celebration of events and selling of agricultural production. Offers also the possibility of reactivating the vineyard.