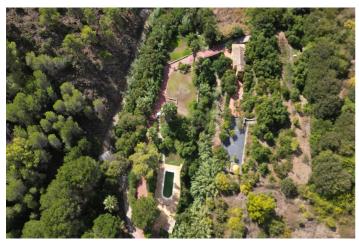

## Costa del Sol, Ojén

Country house with a total interior surface, in very good condition, with over 19,503 sqm of lush gardens and mature trees, completely gated...Ideal for a first or a second residence, one can enjoy there the peace and total privacy of a perfect green oasis. On top of that, Ojen, at the foot of the Sierra de las Nievas, is only a 20 minute drive from the centre of Marbella...The house itself, a mediterranean style that perfectly fits in the environment, is well manteined, in very good condition, and has two levels. On the ground level there is the living room with chimney and open plan kitchen, and a guest bedroom with bathroom. On the second floor there are two large bedrooms and one bathroom...Additionally, the property also presents:.- Main house: 157m2 (3 bedrooms 2 bathrooms). Secondary home of 60m2 (1 bedroom, 1 bathroom).- Swiming pool of 37 sqm with a spacious area around, and it has a side construction of 13 sqm that includes a bar and a bathroom..- BBQ area of 200 sqm..- Chapel of 15 sqm meters for private ceremonies or meditation. - Bridge that crosses two streams with water all year round..- Private fountain and spring..- Private pinewood. Direct Access to "Ojen Ponds", an outstanding tourist attraction spot..- Economic exploitation of fruit trees, avocados, oranges, figs and mangos...- At present the property is rented as short term touristic rentals, celebration of events and selling of agricultural production. Offers also the possibility of reactivating the vineyard.