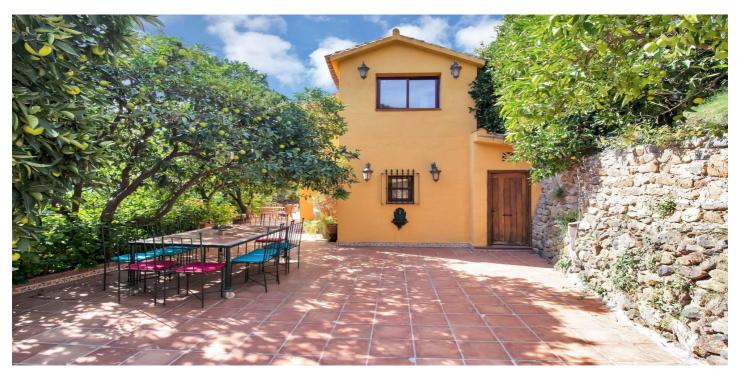

## Costa del Sol, Ojén

Country house with a total interior surface, in very good condition, with over 19,503 sqm of lush gardens and mature trees, completely gated...Ideal for a first or a second residence, one can enjoy there the peace and total privacy of a perfect green oasis. On top of that, Ojen, at the foot of the Sierra de las Nievas, is only a 20 minute drive from the centre of Marbella...The house itself, a mediterranean style that perfectly fits in the environment, is well manteined, in very good condition, and has two levels. On the ground level there is the living room with chimney and open plan kitchen, and a guest bedroom with bathroom. On the second floor there are two large bedrooms and one bathroom...Additionally, the property also presents:.- Main house: 157m2 (3 bedrooms 2 bathrooms). Secondary home of 60m2 (1 bedroom, 1 bathroom).- Swiming pool of 37 sqm with a spacious area around, and it has a side construction of 13 sqm that includes a bar and a bathroom..- BBQ area of 200 sqm..- Chapel of 15 sqm meters for private ceremonies or meditation. - Bridge that crosses two streams with water all year round..- Private fountain and spring..- Private pinewood. Direct Access to "Ojen Ponds", an outstanding tourist attraction spot..- Economic exploitation of fruit trees, avocados, oranges, figs and mangos...- At present the property is rented as short term touristic rentals, celebration of events and selling of agricultural production. Offers also the possibility of reactivating the vineyard.