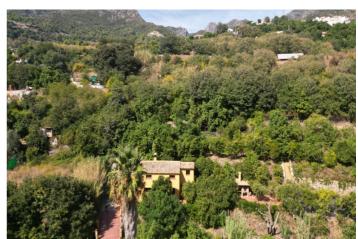

## Finca - Rural Estate for sale in Ojén, Marbella

1,198,000 €

Reference: R5061283 Bedrooms: 3 Bathrooms: 2 Plot Size: 19,503m<sup>2</sup> Build Size: 217m<sup>2</sup>

## Costa del Sol, Ojén

Country house with a total interior surface, in very good condition, with over 19,503 sqm of lush gardens and mature trees, completely gated...Ideal for a first or a second residence, one can enjoy there the peace and total privacy of a perfect green oasis. On top of that, Ojen, at the foot of the Sierra de las Nievas, is only a 20 minute drive from the centre of Marbella...The house itself, a mediterranean style that perfectly fits in the environment, is well manteined, in very good condition, and has two levels. On the ground level there is the living room with chimney and open plan kitchen, and a guest bedroom with bathroom. On the second floor there are two large bedrooms and one bathroom...Additionally, the property also presents:.- Main house: 157m2 (3 bedrooms 2 bathrooms). Secondary home of 60m2 (1 bedroom, 1 bathroom).- Swiming pool of 37 sqm with a spacious area around, and it has a side construction of 13 sqm that includes a bar and a bathroom..- BBQ area of 200 sqm..- Chapel of 15 sqm meters for private ceremonies or meditation. - Bridge that crosses two streams with water all year round..- Private fountain and spring..- Private pinewood. Direct Access to "Ojen Ponds", an outstanding tourist attraction spot..- Economic exploitation of fruit trees, avocados, oranges, figs and mangos...- At present the property is rented as short term touristic rentals, celebration of events and selling of agricultural production. Offers also the possibility of reactivating the vineyard.