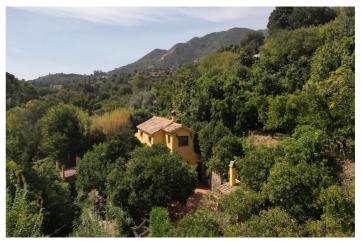

## Costa del Sol, Ojén

Country house with a total interior surface, in very good condition, with over 19,503 sqm of lush gardens and mature trees, completely gated...Ideal for a first or a second residence, one can enjoy there the peace and total privacy of a perfect green oasis. On top of that, Ojen, at the foot of the Sierra de las Nievas, is only a 20 minute drive from the centre of Marbella...The house itself, a mediterranean style that perfectly fits in the environment, is well manteined, in very good condition, and has two levels. On the ground level there is the living room with chimney and open plan kitchen, and a guest bedroom with bathroom. On the second floor there are two large bedrooms and one bathroom...Additionally, the property also presents:.- Main house: 157m2 (3 bedrooms 2 bathrooms). Secondary home of 60m2 (1 bedroom, 1 bathroom).- Swiming pool of 37 sqm with a spacious area around, and it has a side construction of 13 sqm that includes a bar and a bathroom..- BBQ area of 200 sqm..- Chapel of 15 sqm meters for private ceremonies or meditation. - Bridge that crosses two streams with water all year round..- Private fountain and spring..- Private pinewood. Direct Access to "Ojen Ponds", an outstanding tourist attraction spot..- Economic exploitation of fruit trees, avocados, oranges, figs and mangos...- At present the property is rented as short term touristic rentals, celebration of events and selling of agricultural production. Offers also the possibility of reactivating the vineyard.