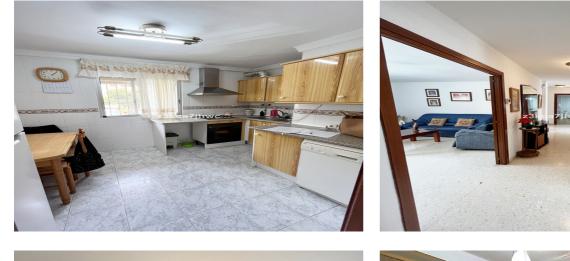

## Costa del Sol, Estepona

APARTMENT IN ESTEPONA-HUERTA NUEVA Beautiful home in Huerta Nueva, five minutes from the beach and the promenade. Its location offers direct access to major avenues, including the new Boulevard that connects to Estepona's old town, institutions such as the Town Hall, municipal parking, medical centers, and the town's main shopping and leisure areas, ensuring the profitability of this property as an investment. The home stands out for its brightness and large dimensions. Its dual east-west orientation allows natural light to enter throughout the day, maintaining a cool temperature in the summer and a warm one in the winter. As this home is adapted for people with reduced mobility, there is the option of implementing various renovation projects. It currently consists of a living room, three bedrooms, a bathroom, and a kitchen distributed on both sides of a large central hallway. All rooms open onto the outside, enjoying morning and afternoon sun. Don't miss this opportunity and visit this home with us. In compliance with Andalusian Regional Government Decree 2182005 of October 11, the client is informed that notary, registry, and property transfer fees are not included in the price. However, real estate brokerage fees are included. The client has the right to receive a copy of the corresponding Abbreviated Information Document for the property.

## Features:

Features Lift Private Terrace Setting Commercial Area Close To Port Close To Sea Close To Shops Close To Schools Town Village Kitchen Partially Fitted **Orientation** North West

**Condition** Renovation Required Views Urban Street Furniture Part Furnished