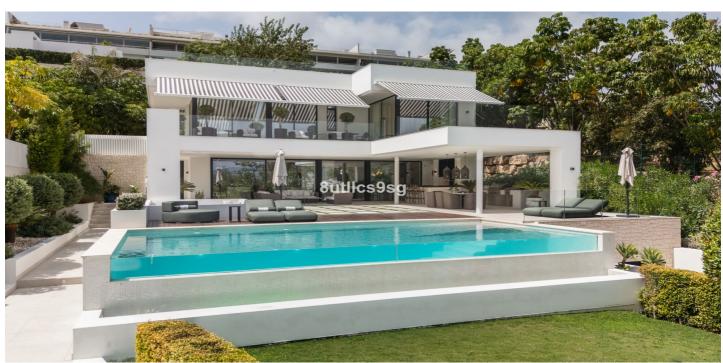

## Costa del Sol, Nueva Andalucía

This stunning villa is located in the exclusive area of Nueva Andalucía, Marbella, Málaga, and stands out for its modern design and privileged location. With a constructed area of 844m<sup>2</sup> and a plot of 1.142m<sup>2</sup>, this property offers a spacious and comfortable living space, ideal for those looking for a sophisticated home on the Costa del Sol. It also boasts panoramic mountain and golf course views, making it a unique place to enjoy the tranquillity and natural surroundings. The villa has five bedrooms, all with en-suite bathrooms, ensuring privacy and comfort for its residents. The 491m<sup>2</sup> interior has been designed with high quality materials, including porcelain floors and double-glazed windows. The fully equipped kitchen is perfectly integrated into an open and functional space. Furthermore, the property is delivered fully furnished, ready to move into. The exterior of the villa is equally impressive, with a 353m<sup>2</sup> terrace that includes a covered barbecue area, ideal for outdoor gatherings. The garden and outdoor areas have been designed to maximise the enjoyment of the Mediterranean climate. The property also has a private garage, offering enough space for several vehicles. Located in an area close to renowned golf courses, this villa is within easy driving distance to Puerto Banús, Marbella Centro and Estepona. The area is known for its tranquillity and exclusivity, with easy access to amenities, restaurants and shops. This property represents a unique opportunity to acquire a luxury home in one of the most desirable areas of the Costa del Sol.