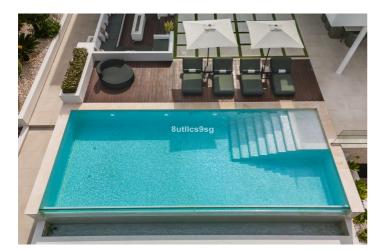

## Costa del Sol, Nueva Andalucía

This stunning villa is located in the exclusive area of Nueva Andalucía, Marbella, Málaga, and stands out for its modern design and privileged location. With a constructed area of 844m<sup>2</sup> and a plot of 1.142m<sup>2</sup>, this property offers a spacious and comfortable living space, ideal for those looking for a sophisticated home on the Costa del Sol. It also boasts panoramic mountain and golf course views, making it a unique place to enjoy the tranquillity and natural surroundings. The villa has five bedrooms, all with en-suite bathrooms, ensuring privacy and comfort for its residents. The 491m<sup>2</sup> interior has been designed with high quality materials, including porcelain floors and double-glazed windows. The fully equipped kitchen is perfectly integrated into an open and functional space. Furthermore, the property is delivered fully furnished, ready to move into. The exterior of the villa is equally impressive, with a 353m<sup>2</sup> terrace that includes a covered barbecue area, ideal for outdoor gatherings. The garden and outdoor areas have been designed to maximise the enjoyment of the Mediterranean climate. The property also has a private garage, offering enough space for several vehicles. Located in an area close to renowned golf courses, this villa is within easy driving distance to Puerto Banús, Marbella Centro and Estepona. The area is known for its tranquillity and exclusivity, with easy access to amenities, restaurants and shops. This property represents a unique opportunity to acquire a luxury home in one of the most desirable areas of the Costa del Sol.