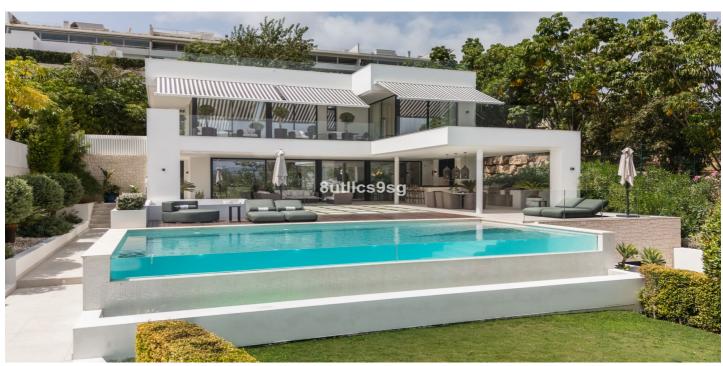

## Costa del Sol, Nueva Andalucía

This stunning villa is located in the exclusive area of Nueva Andalucía, Marbella, Málaga, and stands out for its modern design and privileged location. With a constructed area of 844m<sup>2</sup> and a plot of 1.142m<sup>2</sup>, this property offers a spacious and comfortable living space, ideal for those looking for a sophisticated home on the Costa del Sol. It also boasts panoramic mountain and golf course views, making it a unique place to enjoy the tranquillity and natural surroundings. The villa has five bedrooms, all with en-suite bathrooms, ensuring privacy and comfort for its residents. The 491m<sup>2</sup> interior has been designed with high quality materials, including porcelain floors and double-glazed windows. The fully equipped kitchen is perfectly integrated into an open and functional space. Furthermore, the property is delivered fully furnished, ready to move into. The exterior of the villa is equally impressive, with a 353m<sup>2</sup> terrace that includes a covered barbecue area, ideal for outdoor gatherings. The garden and outdoor areas have been designed to maximise the enjoyment of the Mediterranean climate. The property also has a private garage, offering enough space for several vehicles. Located in an area close to renowned golf courses, this villa is within easy driving distance to Puerto Banús, Marbella Centro and Estepona. The area is known for its tranquillity and exclusivity, with easy access to amenities, restaurants and shops. This property represents a unique opportunity to acquire a luxury home in one of the most desirable areas of the Costa del Sol.

## Features:

Features Covered Terrace Ensuite Bathroom Double Glazing Barbeque Views Mountain Golf Furniture Fully Furnished **Orientation** South East

Setting Close To Golf

**Parking** Private More Than One Climate Control Air Conditioning