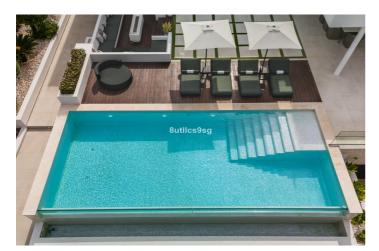

## Costa del Sol, Nueva Andalucía

This stunning villa is located in the exclusive area of Nueva Andalucía, Marbella, Málaga, and stands out for its modern design and privileged location. With a constructed area of 844m<sup>2</sup> and a plot of 1.142m<sup>2</sup>, this property offers a spacious and comfortable living space, ideal for those looking for a sophisticated home on the Costa del Sol. It also boasts panoramic mountain and golf course views, making it a unique place to enjoy the tranquillity and natural surroundings. The villa has five bedrooms, all with en-suite bathrooms, ensuring privacy and comfort for its residents. The 491m<sup>2</sup> interior has been designed with high quality materials, including porcelain floors and double-glazed windows. The fully equipped kitchen is perfectly integrated into an open and functional space. Furthermore, the property is delivered fully furnished, ready to move into. The exterior of the villa is equally impressive, with a 353m<sup>2</sup> terrace that includes a covered barbecue area, ideal for outdoor gatherings. The garden and outdoor areas have been designed to maximise the enjoyment of the Mediterranean climate. The property also has a private garage, offering enough space for several vehicles. Located in an area close to renowned golf courses, this villa is within easy driving distance to Puerto Banús, Marbella Centro and Estepona. The area is known for its tranquillity and exclusivity, with easy access to amenities, restaurants and shops. This property represents a unique opportunity to acquire a luxury home in one of the most desirable areas of the Costa del Sol.