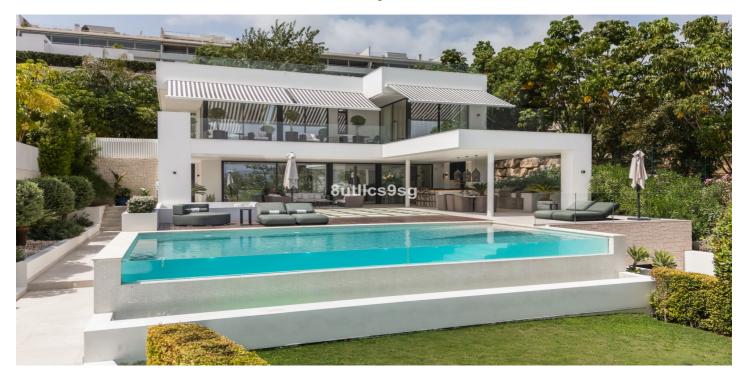

## Abstandsvilla zum Verkauf in Nueva Andalucía, Marbella

4.995.000 €

Referenz: R4922260 Schlafzimmer: 5 Badezimmer: 5 Grundstücksgröße: 1.142m<sup>2</sup> Garten: 844m<sup>2</sup> Terrasse: 353m<sup>2</sup>

## Costa del Sol, Nueva Andalucía

This stunning villa is located in the exclusive area of Nueva Andalucía, Marbella, Málaga, and stands out for its modern design and privileged location. With a constructed area of 844m² and a plot of 1.142m², this property offers a spacious and comfortable living space, ideal for those looking for a sophisticated home on the Costa del Sol. It also boasts panoramic mountain and golf course views, making it a unique place to enjoy the tranquillity and natural surroundings. The villa has five bedrooms, all with en-suite bathrooms, ensuring privacy and comfort for its residents. The 491m² interior has been designed with high quality materials, including porcelain floors and double-glazed windows. The fully equipped kitchen is perfectly integrated into an open and functional space. Furthermore, the property is delivered fully furnished, ready to move into. The exterior of the villa is equally impressive, with a 353m² terrace that includes a covered barbecue area, ideal for outdoor gatherings. The garden and outdoor areas have been designed to maximise the enjoyment of the Mediterranean climate. The property also has a private garage, offering enough space for several vehicles. Located in an area close to renowned golf courses, this villa is within easy driving distance to Puerto Banús, Marbella Centro and Estepona. The area is known for its tranquillity and exclusivity, with easy access to amenities, restaurants and shops. This property represents a unique opportunity to acquire a luxury home in one of the most desirable areas of the Costa del Sol.