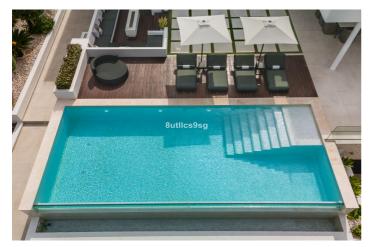

## Costa del Sol, Nueva Andalucía

This stunning villa is located in the exclusive area of Nueva Andalucía, Marbella, Málaga, and stands out for its modern design and privileged location. With a constructed area of 844m² and a plot of 1.142m², this property offers a spacious and comfortable living space, ideal for those looking for a sophisticated home on the Costa del Sol. It also boasts panoramic mountain and golf course views, making it a unique place to enjoy the tranquillity and natural surroundings. The villa has five bedrooms, all with en-suite bathrooms, ensuring privacy and comfort for its residents. The 491m² interior has been designed with high quality materials, including porcelain floors and double-glazed windows. The fully equipped kitchen is perfectly integrated into an open and functional space. Furthermore, the property is delivered fully furnished, ready to move into. The exterior of the villa is equally impressive, with a 353m² terrace that includes a covered barbecue area, ideal for outdoor gatherings. The garden and outdoor areas have been designed to maximise the enjoyment of the Mediterranean climate. The property also has a private garage, offering enough space for several vehicles. Located in an area close to renowned golf courses, this villa is within easy driving distance to Puerto Banús, Marbella Centro and Estepona. The area is known for its tranquillity and exclusivity, with easy access to amenities, restaurants and shops. This property represents a unique opportunity to acquire a luxury home in one of the most desirable areas of the Costa del Sol.