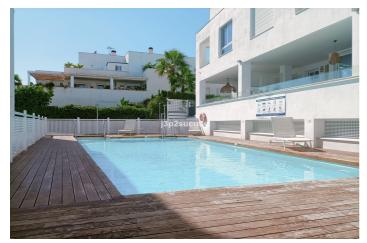

## Costa del Sol, Nueva Andalucía

Available from September 2025 to June 2026 Semi-detached house built in 2021 designed to offer the greatest comfort with a careful design. On the ground floor it has a spacious living room, fully equipped kitchen integrated into the living room, bathroom and covered terrace designed for lunch or dinner. The upper floor is reserved for the area of greater privacy and rest, where there are 3 bedrooms and 2 bathrooms. The house has centralised air conditioning through an aerothermal system and has electric underfloor heating in bathrooms and toilets, as well as home automation installation with lighting control systems, air conditioning, smoke sensor in the kitchen, visualisation and entrance control. This residential complex is completed with a swimming pool, solarium and generous terraces where you can enjoy the great climate of Malaga. It also has a garage for 2 parking spaces. Rodeo Alto is a luxury residential complex with avant-garde architecture of only 7 exclusive homes and in an unbeatable location, in the Altos del Rodeo Urbanization of Marbella, Malaga. A great residential environment where you can enjoy the climate of the Costa del Sol. Just a few minutes from the beach, in a consolidated area where you can find all the necessary services for daily life. Very close to the best international schools such as the "Laude" or the "Svenska Skolan Marbella" as well as shopping and leisure centres, golf courses or sports facilities such as the Real Club Padel Marbella or the International Tennis Club. 5 minutes from Puerto Banús and with excellent communications with Malaga airport.

PoolFurnitureKitchenCommunalFully FurnishedFully FittedSecurityParkingUtilitiesGated ComplexUndergroundElectricity

Electric Blinds Garage Drinkable Water

More Than One Telephone