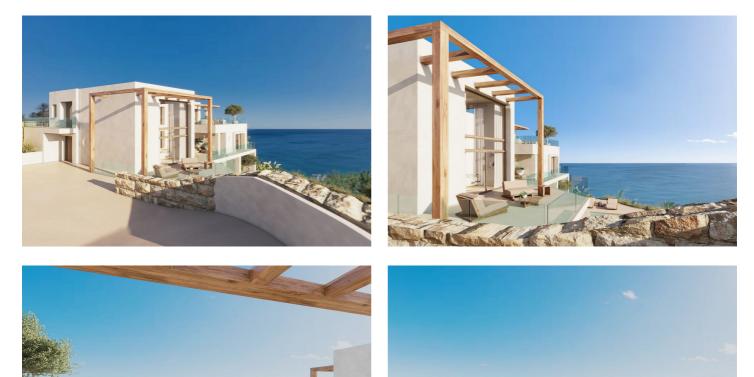

## Costa del Sol, Manilva

Contemporary Villa with Sea Views and Africa on the Horizon – Punta Chullera (Manilva) New Build · Completion Autumn 2025 Where design, light, and sea come together in perfect harmony. This stunning new-build villa is perched in an elevated position in Punta Chullera, one of the most peaceful and exclusive areas of Manilva. Whether from the pool, the terraces, or inside the home, the panoramic views of the Mediterranean—and even the African coastline on clear days—are simply breathtaking. Key Features: 4 bedrooms with access to private terraces 4 bathrooms, including 2 en suite Double-height living room with floor-to-ceiling windows Open-plan designer kitchen, fully equipped Private infinity pool with uninterrupted sea views Solarium and multiple terraces with different orientations 2 private parking spaces Built with noble materials such as stone, wood, and glass, this villa stands out for its elegant, contemporary design with a Mediterranean soul. Ideal for those seeking privacy, exclusivity, and a strong connection to nature. Just minutes from Sotogrande, Puerto de la Duquesa, and with quick access to the AP-7 motorway and essential services.