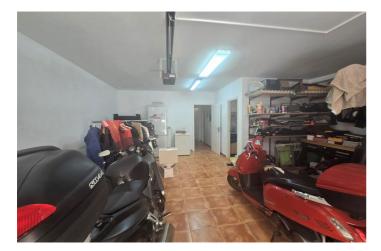

## Costa del Sol, Playamar

This spacious 240 m² property, with 80 m² per floor, is distributed as follows: Basement: Open-plan space ideal for multiple uses, such as a double garage, gym, games room, etc. It also has a toilet and an area currently used as a storage room, with enough space to install a sauna. It also includes a large office or bedroom with a large built-in wardrobe. Ground floor: A modern, fully equipped kitchen-diner with ample storage space and direct access to a generous terrace of approximately 80 m2. On this same floor, there is a full bathroom and a large living-dining room with access to the terrace, providing a bright and open space. Upper floor: Three bedrooms and two bathrooms. Originally, the home had four bedrooms, but has been renovated to adapt to modern needs, leaving the master bedroom as a spacious suite with its own terrace, dressing room, and an elegant bathroom with a shower and whirlpool tub. Located just five minutes from the Playamar shopping area, supermarkets, and easy access to the beach, this property offers a wide variety of possibilities to adapt it to your personal style. It features large built-in wardrobes, double-glazed windows, multiple air conditioners, and radiator heating, ensuring comfort and energy efficiency. Located in a residential area with few neighbors, in a pleasant setting with a swimming pool and a green relaxation area. A great opportunity to enjoy a luxury home in an enviable location.