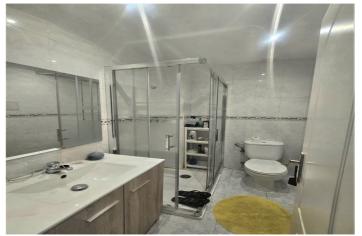

## Costa del Sol, Playamar

This spacious 240 m² property, with 80 m² per floor, is distributed as follows: Basement: Open-plan space ideal for multiple uses, such as a double garage, gym, games room, etc. It also has a toilet and an area currently used as a storage room, with enough space to install a sauna. It also includes a large office or bedroom with a large built-in wardrobe. Ground floor: A modern, fully equipped kitchen-diner with ample storage space and direct access to a generous terrace of approximately 80 m2. On this same floor, there is a full bathroom and a large living-dining room with access to the terrace, providing a bright and open space. Upper floor: Three bedrooms and two bathrooms. Originally, the home had four bedrooms, but has been renovated to adapt to modern needs, leaving the master bedroom as a spacious suite with its own terrace, dressing room, and an elegant bathroom with a shower and whirlpool tub. Located just five minutes from the Playamar shopping area, supermarkets, and easy access to the beach, this property offers a wide variety of possibilities to adapt it to your personal style. It features large built-in wardrobes, double-glazed windows, multiple air conditioners, and radiator heating, ensuring comfort and energy efficiency. Located in a residential area with few neighbors, in a pleasant setting with a swimming pool and a green relaxation area. A great opportunity to enjoy a luxury home in an enviable location.