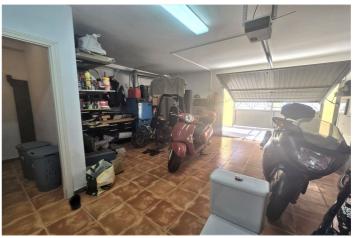

## Costa del Sol, Playamar

This spacious 240 m² property, with 80 m² per floor, is distributed as follows: Basement: Open-plan space ideal for multiple uses, such as a double garage, gym, games room, etc. It also has a toilet and an area currently used as a storage room, with enough space to install a sauna. It also includes a large office or bedroom with a large built-in wardrobe. Ground floor: A modern, fully equipped kitchen-diner with ample storage space and direct access to a generous terrace of approximately 80 m2. On this same floor, there is a full bathroom and a large living-dining room with access to the terrace, providing a bright and open space. Upper floor: Three bedrooms and two bathrooms. Originally, the home had four bedrooms, but has been renovated to adapt to modern needs, leaving the master bedroom as a spacious suite with its own terrace, dressing room, and an elegant bathroom with a shower and whirlpool tub. Located just five minutes from the Playamar shopping area, supermarkets, and easy access to the beach, this property offers a wide variety of possibilities to adapt it to your personal style. It features large built-in wardrobes, double-glazed windows, multiple air conditioners, and radiator heating, ensuring comfort and energy efficiency. Located in a residential area with few neighbors, in a pleasant setting with a swimming pool and a green relaxation area. A great opportunity to enjoy a luxury home in an enviable location.