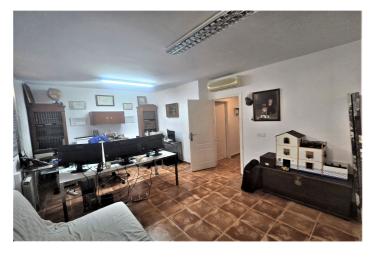

## Costa del Sol, Playamar

This spacious 240 m² property, with 80 m² per floor, is distributed as follows: Basement: Open-plan space ideal for multiple uses, such as a double garage, gym, games room, etc. It also has a toilet and an area currently used as a storage room, with enough space to install a sauna. It also includes a large office or bedroom with a large built-in wardrobe. Ground floor: A modern, fully equipped kitchen-diner with ample storage space and direct access to a generous terrace of approximately 80 m2. On this same floor, there is a full bathroom and a large living-dining room with access to the terrace, providing a bright and open space. Upper floor: Three bedrooms and two bathrooms. Originally, the home had four bedrooms, but has been renovated to adapt to modern needs, leaving the master bedroom as a spacious suite with its own terrace, dressing room, and an elegant bathroom with a shower and whirlpool tub. Located just five minutes from the Playamar shopping area, supermarkets, and easy access to the beach, this property offers a wide variety of possibilities to adapt it to your personal style. It features large built-in wardrobes, double-glazed windows, multiple air conditioners, and radiator heating, ensuring comfort and energy efficiency. Located in a residential area with few neighbors, in a pleasant setting with a swimming pool and a green relaxation area. A great opportunity to enjoy a luxury home in an enviable location.