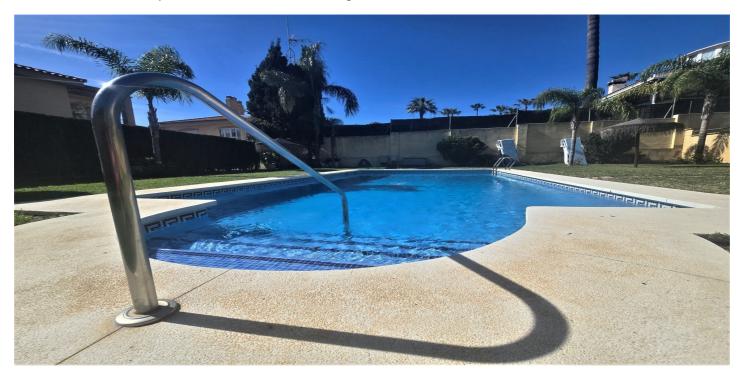

## Costa del Sol, Playamar

This spacious 240 m² property, with 80 m² per floor, is distributed as follows: Basement: Open-plan space ideal for multiple uses, such as a double garage, gym, games room, etc. It also has a toilet and an area currently used as a storage room, with enough space to install a sauna. It also includes a large office or bedroom with a large built-in wardrobe. Ground floor: A modern, fully equipped kitchen-diner with ample storage space and direct access to a generous terrace of approximately 80 m2. On this same floor, there is a full bathroom and a large living-dining room with access to the terrace, providing a bright and open space. Upper floor: Three bedrooms and two bathrooms. Originally, the home had four bedrooms, but has been renovated to adapt to modern needs, leaving the master bedroom as a spacious suite with its own terrace, dressing room, and an elegant bathroom with a shower and whirlpool tub. Located just five minutes from the Playamar shopping area, supermarkets, and easy access to the beach, this property offers a wide variety of possibilities to adapt it to your personal style. It features large built-in wardrobes, double-glazed windows, multiple air conditioners, and radiator heating, ensuring comfort and energy efficiency. Located in a residential area with few neighbors, in a pleasant setting with a swimming pool and a green relaxation area. A great opportunity to enjoy a luxury home in an enviable location.

Dichtbij scholen

Urbanisatie
Dichtbij zee

Stad

Zwembad Meubilering Keuken

Gemeenschappelijk zwembad Ongemeubileerd Volledig ingerichte keuken

Tuin Beveiliging Parkeergelegenheid

gemeenschappelijke tuin Omheind complex garage